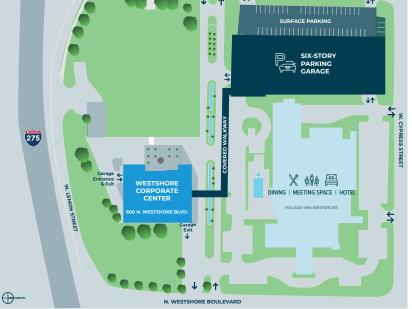

#### AMENITIES

- Prime Westshore location at the intersection of I-275 and Westshore Blvd.
- Outdoor terrace with covered, shaded seating
- 5/1,000 SF parking in adjacent garage connected via covered walkway
- Adjacent to a full service hotel with access to dining and meeting facilities
- Water and downtown skyline views available
  Walkable to Westshore Plaza and numerous restaurants and shopping options
  Convenient to I-275 and Veteran's Expressway
  5 minutes to Tampa International Airport
  10 minutes to downtown Tampa