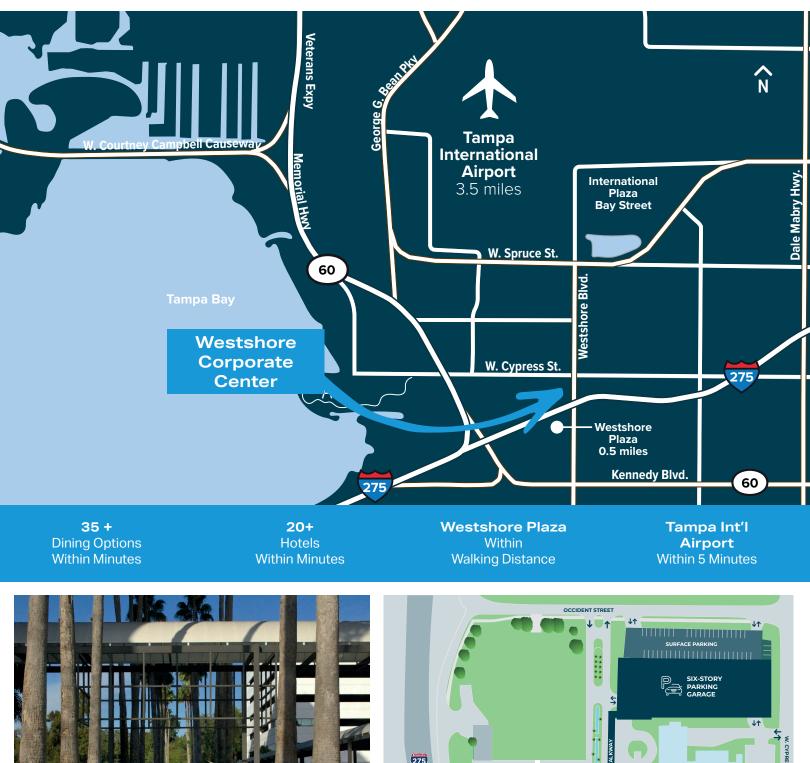

#### AMENITIES

- Prime Westshore location at the intersection of I-275 and Westshore Blvd.
- Outdoor terrace with covered, shaded seating
- 5/1,000 SF parking in adjacent garage connected via covered walkway
- Adjacent to a full service hotel with access to dining and meeting facilities
- Water and downtown skyline views available
  Walkable to Westshore Plaza and numerous restaurants and shopping options
  Convenient to I-275 and Veteran's Expressway
  5 minutes to Tampa International Airport
  10 minutes to downtown Tampa