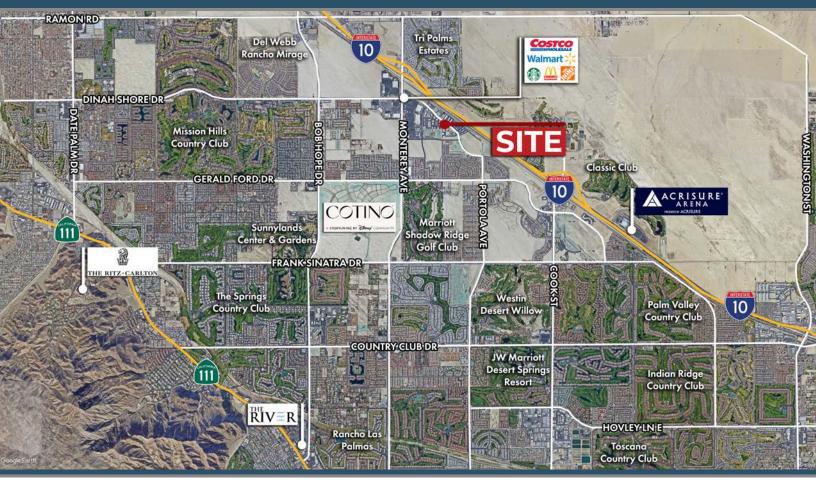

## .95 AC INDUSTRIAL LOT, PALM DESERT AERIAL & SITE AMENITIES

### **SITE AMENITIES**

- Location: Property is located at the northwest corner of Dinah Shore Drive and Spyder Circle in Palm Desert, CA.
- **APN:** 694-240-020
- Parcel Size (According to County Assessor's Information): 0.95 Acres
- Zoning: <u>SI (Service Industrial)</u>
- General Plan: Employment
- Water: 18" water line in Dinah Shore Dr.
- **Sewer:** 8" sewer line in Dinah Shore Dr.
- Comments: The property is strategically positioned along a prominent industrial corridor, offering a prime location with exceptional connectivity. It provides seamless access to all major cities within the valley, making it an ideal hub for business operations.