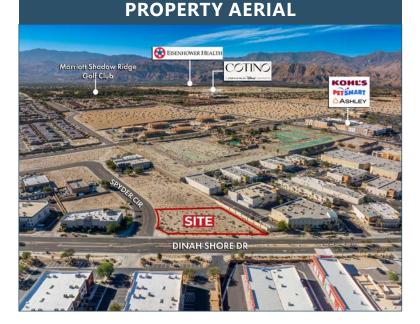

## .95 AC INDUSTRIAL LOT, PALM DESERT AERIAL & SITE AMENITIES

### **SITE AMENITIES**

- Location: Property is located at the northwest corner of Dinah Shore Drive and Spyder Circle in Palm Desert, CA.
- **APN:** 694-240-020
- Parcel Size (According to County Assessor's Information): 0.95 Acres
- Zoning: <u>SI (Service Industrial)</u>
- General Plan: Employment
- Water: 18" water line in Dinah Shore Dr.
- **Sewer:** 8" sewer line in Dinah Shore Dr.
- Comments: The property is strategically positioned along a prominent industrial corridor, offering a prime location with exceptional connectivity. It provides seamless access to all major cities within the valley, making it an ideal hub for business operations.