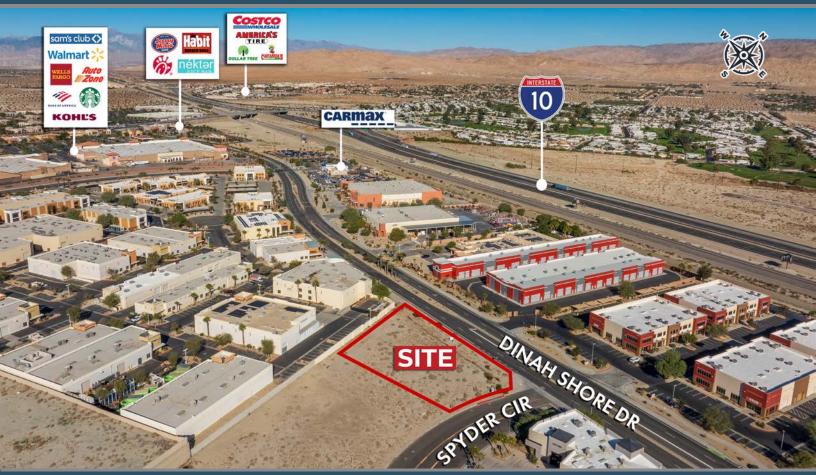

#### **FEATURES**

- Great central valley location on the Dinah Shore Drive industrial corridor in Palm Desert
- Easy access to Interstate 10 at Monterey Ave. and Cook St.
- Prominent corner lot with 280 ft of frontage on Dinah Shore
- Join other Dinah Shore businesses such as Carmax, Bedrosians Tile & Stone, Garage Town USA, and Eisenhower Medical
- Just one-half mile from the major Monterey Ave. retail corridor, with retailers like Walmart, Sam's Club, Costco, Kohl's, Starbucks, Chick-fil-a, and more
- Flexible zoning allows for a wide variety of uses such as medical laboratories, professional offices, vehicle storage, warehousing, storage facilities, etc.

### **SITE AMENITIES**

- Location: Property is located at the northwest corner of Dinah Shore Drive and Spyder Circle in Palm Desert, CA.
- **APN:** 694-240-020
- Parcel Size (According to County Assessor's Information): 0.95 Acres
- Zoning: <u>SI (Service Industrial)</u>
- General Plan: Employment
- Water: 18" water line in Dinah Shore Dr.
- **Sewer:** 8" sewer line in Dinah Shore Dr.
- Comments: The property is strategically positioned along a prominent industrial corridor, offering a prime location with exceptional connectivity. It provides seamless access to all major cities within the valley, making it an ideal hub for business operations.