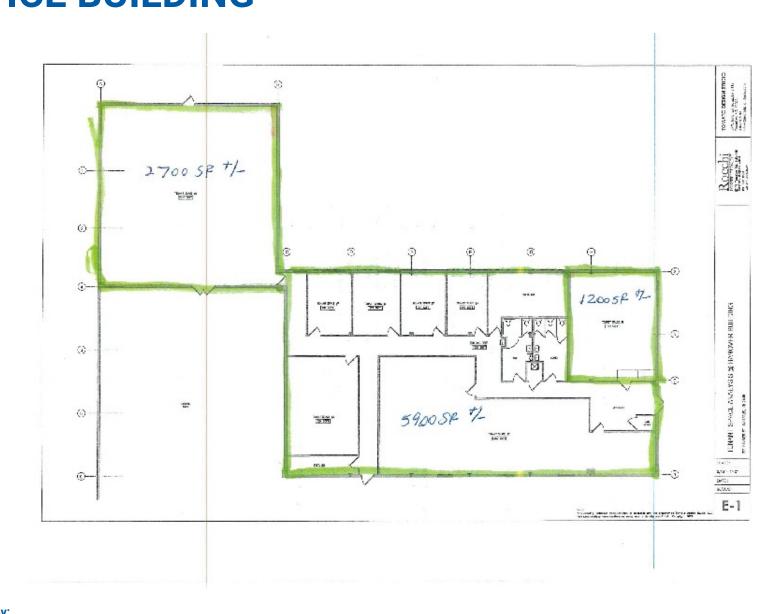

#### PROPERTY OVERVIEW

Downtown Annapolis turnkey office space with covered parking.

1,200± Office

5,900± Office

2.700± Office

Total SF Contiguous 9,800± SF

#### **AVAILABLE SPACES**

| SUITE              | TENANT    | SIZE (SF) | LEASE TYPE | LEASE RATE    | DESCRIPTION         |
|--------------------|-----------|-----------|------------|---------------|---------------------|
| 229 Hanover Street | Available | 5,900 SF  | NNN        | \$25.00 SF/yr | Office              |
| 229 Hanover Street | Available | 1,200 SF  | NNN        | \$25.00 SF/yr | Office              |
| 229 Hanover Street | Available | 2,700 SF  | NNN        | \$25.00 SF/yr | Office              |
| 229 Hanover Street | Available | 9,800 SF  | NNN        | \$25.00 SF/yr | Total Contiguous SF |