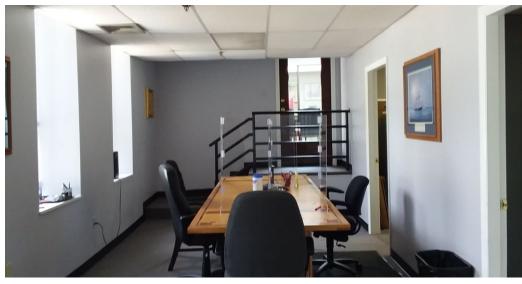

#### PROPERTY OVERVIEW

Downtown Annapolis turnkey office space with covered parking.

1,200± Office

5,900± Office

2.700± Office

Total SF Contiguous 9,800± SF

#### PROPERTY HIGHLIGHTS

- · Law firm-type layout with library.
- 13 covered onsite parking spaces available
- · Turn-key office space with building signage opportunity.
- Easy access to Rt. 50, I-97, City Dock, State House, Court Houses and Navy Stadium.
- Property also available For Sale \$4,000,000