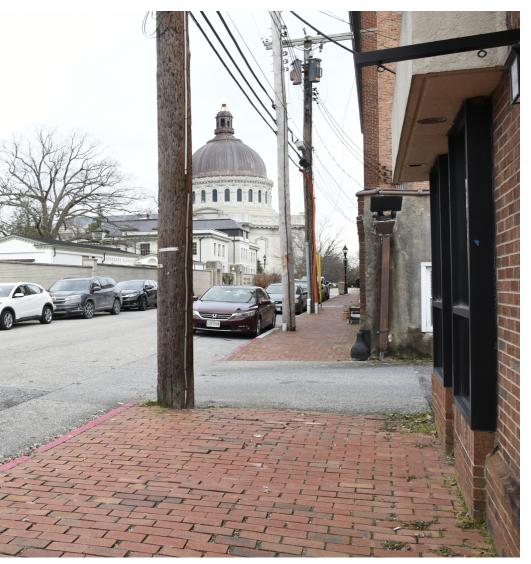

## 229 HANOVER STREET

229 Hanover Street Annapolis, MD 21401

#### PROPERTY OVERVIEW

Downtown Annapolis turnkey office space with covered parking.

1,200± Office

5,900± Office

2.700± Office

Total SF Contiguous 9,800± SF

#### PROPERTY HIGHLIGHTS

- · Law firm-type layout with library.
- 13 covered onsite parking spaces available
- · Turn-key office space with building signage opportunity.
- Easy access to Rt. 50, I-97, City Dock, State House, Court Houses and Navy Stadium.
- Property also available For Sale \$4,000,000