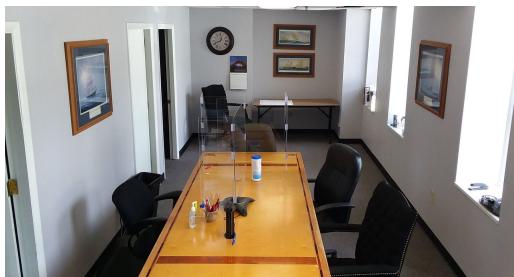

#### PROPERTY OVERVIEW

Downtown Annapolis turnkey office space with covered parking.

1,200± Office

5,900± Office

2.700± Office

Total SF Contiguous 9,800± SF

#### PROPERTY HIGHLIGHTS

- · Law firm-type layout with library.
- 13 covered onsite parking spaces available
- · Turn-key office space with building signage opportunity.
- Easy access to Rt. 50, I-97, City Dock, State House, Court Houses and Navy Stadium.
- Property also available For Sale \$4,000,000