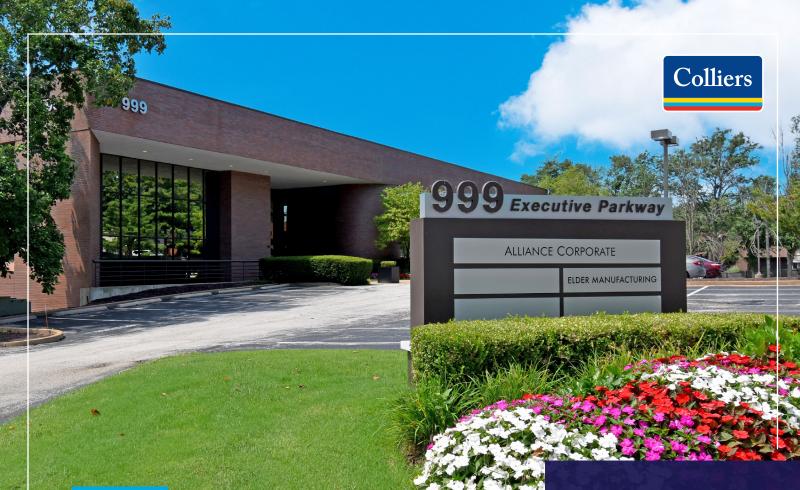

# **The Nines Building**

999 Executive Parkway Dr Creve Coeur, MO 63141

## **Offering Summary**

- Suburban Office Building
- 59,964 GSF / 55,732 RSF
- 36,483 RSF Occupied (65%)
- 19,249 RSF Available for Investor / Occupier (35%)
- Asking Price: \$4,500,000 (\$80.74/RSF)

This document/email has been prepared by Colliers for advertising and general information only. Colliers makes no guarantees, representations or warranties of any kind, expressed or implied, regarding the information including, but not limited to, warranties of content, accuracy and reliability. Any interested party should undertake their own inquiries as to the accuracy of the information. Colliers excludes unequivocally all inferred or implied terms, conditions and warranties arising out of this document and excludes all liability for loss and damages arising there from. This publication is the copyrighted property of Colliers and /or its licensor(s). © 2024. All rights reserved. This communication is not intended to cause or induce breach of an existing listing agreement.