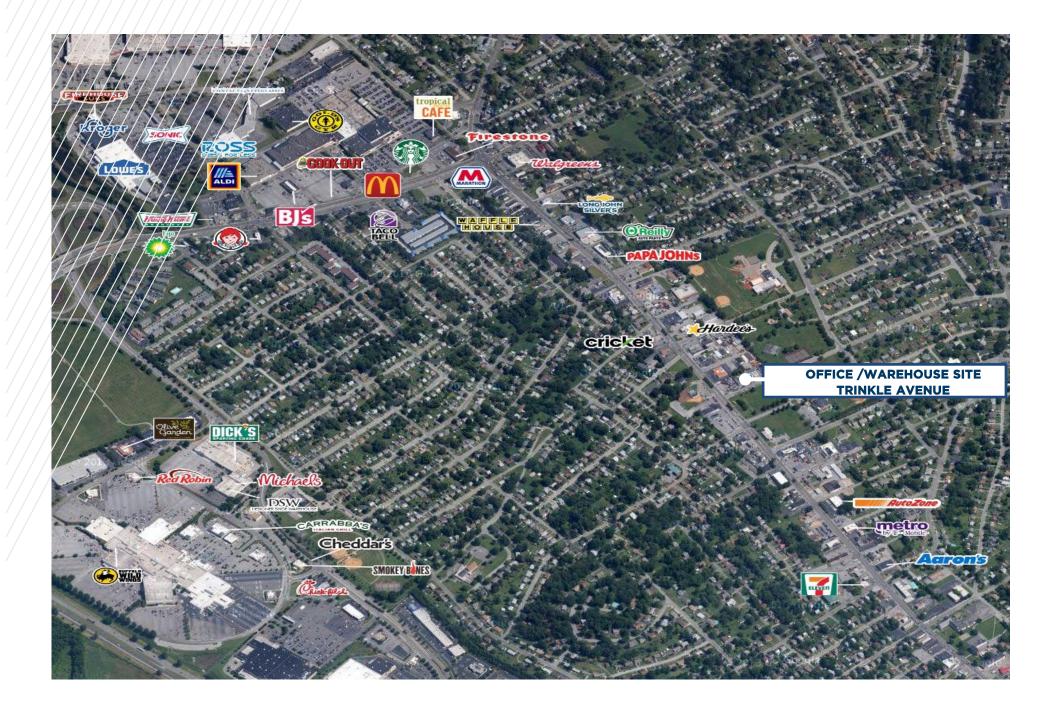

1.06 acres
- 4 parcels
- Built in 1960
- 75% of the property is leased through April of 2028 (ask agent for financials), with opportunity to add value with lease on office/warehouse building
- Immediate access to Williamson Road

# Sale Price \$1,100,000









Great Investment

### PROPERTY AERIAL





| Building/Parcel | Parcel# | Square<br>Footage | Tenant                    |
|-----------------|---------|-------------------|---------------------------|
| 3012-3014       | 2100112 | 7,200             | Phin Auto<br>Services     |
| 3022            | 2100111 | 4,250             | Phin Auto<br>Services     |
| 3024            | 2100110 | 3,435             | Phin Auto<br>Services     |
| 3032            | 2100109 | 5,271             | For Lease<br>(\$3,000/Mo) |

#### SURROUNDING AREA