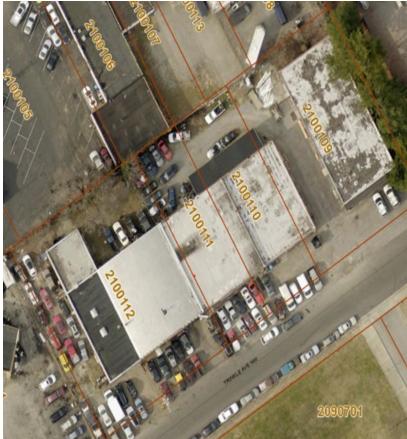

### PROPERTY AERIAL

| Building/Parcel | Parcel# | Square<br>Footage | Tenant                    |
|-----------------|---------|-------------------|---------------------------|
| 3012-3014       | 2100112 | 7,200             | Phin Auto<br>Services     |
| 3022            | 2100111 | 4,250             | Phin Auto<br>Services     |
| 3024            | 2100110 | 3,435             | Phin Auto<br>Services     |
| 3032            | 2100109 | 5,271             | For Lease<br>(\$3,000/Mo) |