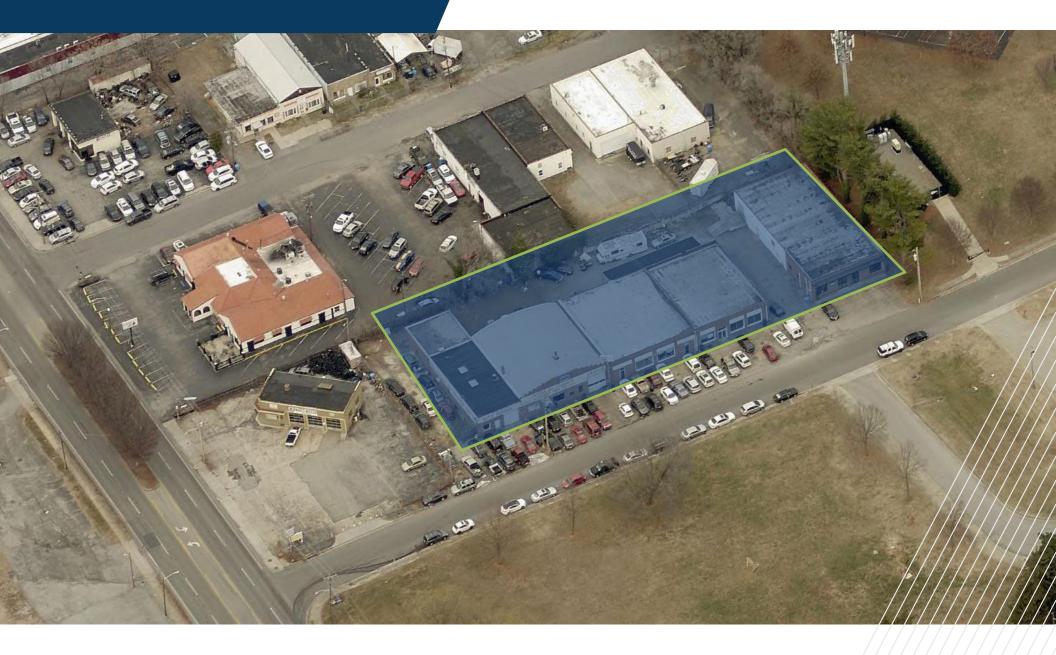

### PROPERTY AERIAL

| Building/Parcel | Parcel# | Square<br>Footage | Tenant                    |
|-----------------|---------|-------------------|---------------------------|
| 3012-3014       | 2100112 | 7,200             | Phin Auto<br>Services     |
| 3022            | 2100111 | 4,250             | Phin Auto<br>Services     |
| 3024            | 2100110 | 3,435             | Phin Auto<br>Services     |
| 3032            | 2100109 | 5,271             | For Lease<br>(\$3,000/Mo) |