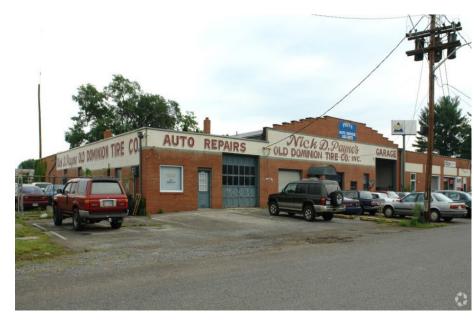

### **FOR SALE**

3012, 3014, 3022, 3024 & 3032 Trinkle Avenue Roanoke, VA 24012

INVESTMENT OPPORTUNITY

50%

the state

ALS LASS (ERA)

and in

Lon Ca

### **Property Highlights**

- 20,156 SF comprised of 2 brick buildings
- 1.06 acres
- 4 parcels
- Built in 1960
- 75% of the property is leased through April of 2028 (ask agent for financials), with opportunity to add value with lease on office/warehouse building
- Immediate access to Williamson Road