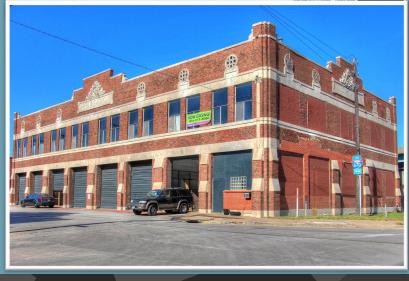

#### Attention, Trades people!

- In-town flex space with drivein doors
- Several separate garage spaces available on ground level
- Building is in great shape with 7 private units/bays of different configurations ranging from 0.5 bay, 1 bay, 1.5 bay, 2 bay
- Common area includes a hallway and a restroom
- M2B zoning

### **BUILDING AREA**

- Great for tradesmen and companies that need truck parking and shop space
- Electronic usage is individually metered in each private unit
- 0.5 bay is ~665 SF for \$895 + CAM
- Full bay is ~900 SF for \$1245 + CAM
- 1.5 bay is ~1700 SF for \$1495 + CAM
- 2 bay is ~ 2000 SF for \$1695 + CAM