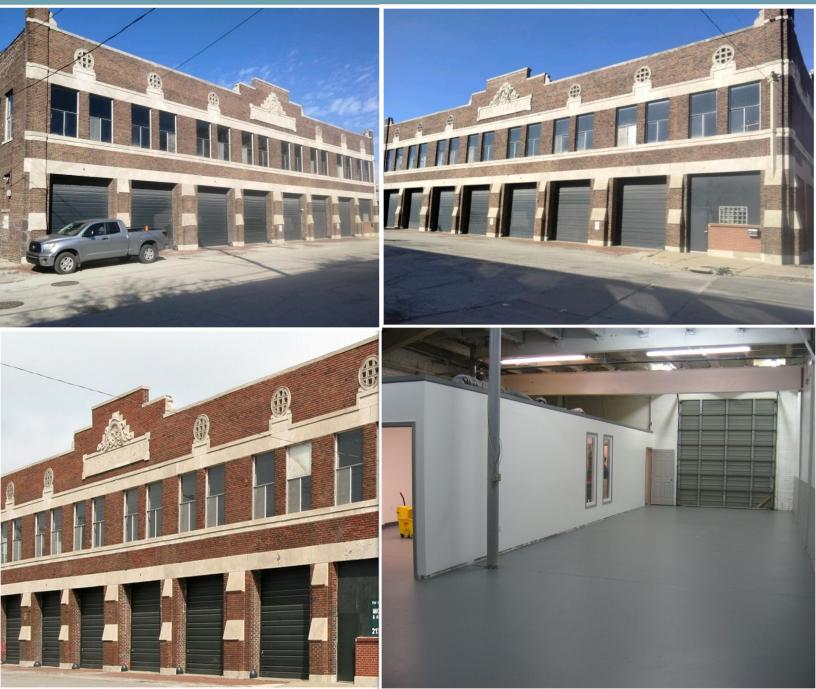

#### Attention, Trades people!

- In-town flex space with drivein doors
- Several separate garage spaces available on ground level
- Building is in great shape with 7 private units/bays of different configurations ranging from 0.5 bay, 1 bay, 1.5 bay, 2 bay
- Common area includes a hallway and a restroom
- M2B zoning

### **BUILDING AREA**

- Great for tradesmen and companies that need truck parking and shop space
- Electronic usage is individually metered in each private unit
- 0.5 bay is ~665 SF for \$895 + CAM
- Full bay is ~900 SF for \$1245 + CAM
- 1.5 bay is ~1700 SF for \$1495 + CAM
- 2 bay is ~ 2000 SF for \$1695 + CAM