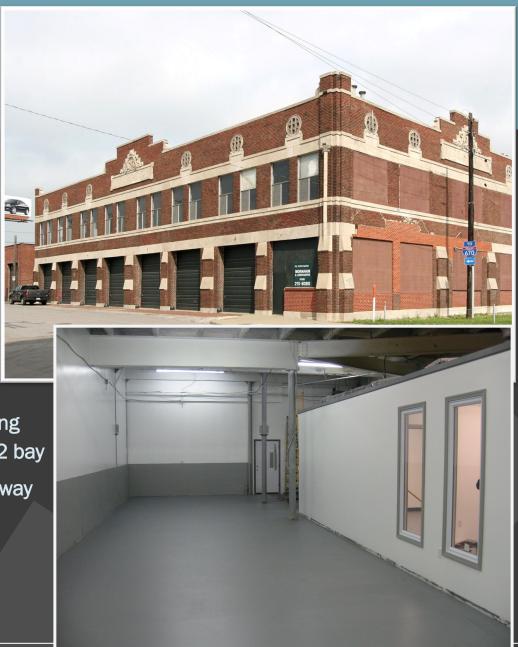

#### Attention, Trades people!

- In-town flex space with drivein doors
- Several separate garage spaces available on ground level
- Building is in great shape with 7 private units/bays of different configurations ranging from 0.5 bay, 1 bay, 1.5 bay, 2 bay
- Common area includes a hallway and a restroom
- M2B zoning

### **BUILDING AREA**

- Great for tradesmen and companies that need truck parking and shop space
- Electronic usage is individually metered in each private unit
- 0.5 bay is ~665 SF for \$895 + CAM
- Full bay is ~900 SF for \$1245 + CAM
- 1.5 bay is ~1700 SF for \$1495 + CAM
- 2 bay is ~ 2000 SF for \$1695 + CAM