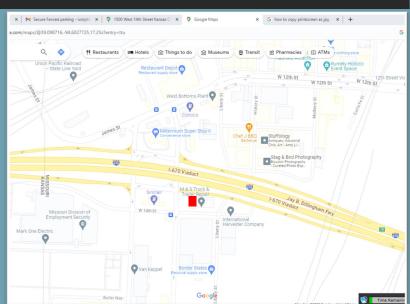

## **CENTRAL DOWNTOWN LOCATION:**

- Desirable West Bottoms area
- Close to Truck & Trailer Repair shop
- Right off Highway 670, minutes to downtown
- 30 minutes drive to the KC International airport

<u>Patrick Dunn</u> Vice President Pat@HighlandsKC.com

#### 1500 West 14th Street Kansas City, MO 64102