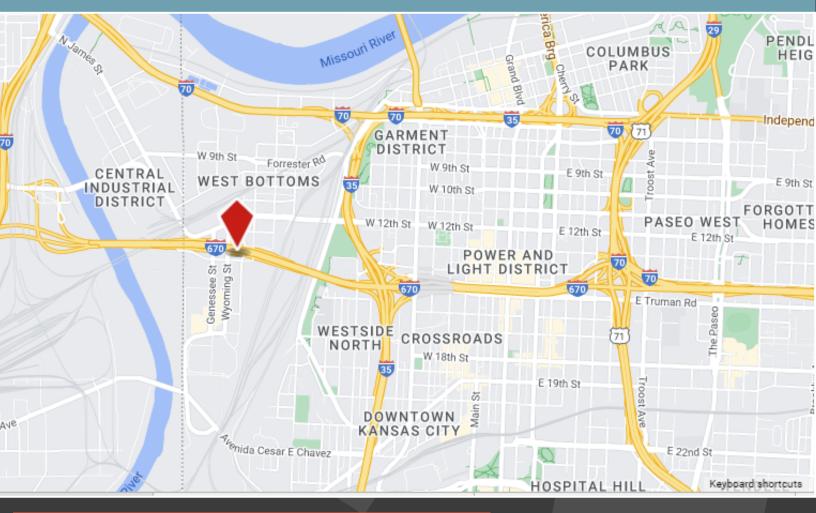

## **CENTRAL DOWNTOWN LOCATION:**

- Desirable West Bottoms area
- Close to Truck & Trailer Repair shop
- Right off Highway 670, minutes to downtown
- 30 minutes drive to the KC International airport

<u>Patrick Dunn</u> Vice President Pat@HighlandsKC.com