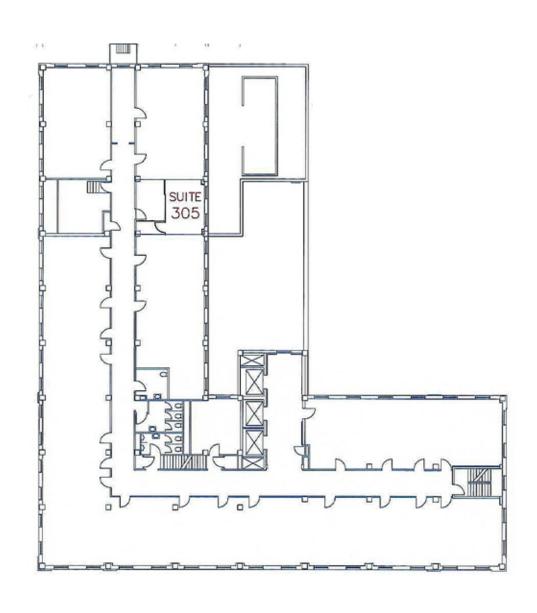

#### **AVAILABLE SPACE:**

Suite 305 - 420 RSF

Suite 530 - 1,238 RSF

Suite 602 - 1,429 RSF

**RENTAL RATE:** 

\$3.50 per sq. ft., FSG.