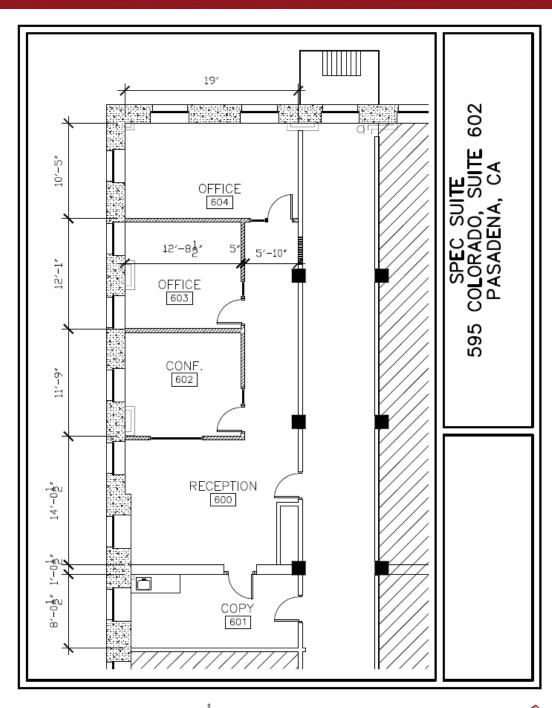

NOW AVAILABLE

### 595 E. COLORADO BOULEVARD

PASADENA, CA 91101

**SUITE: 602** 

**RENTABLE: 1,429** 

FOR FURTHER
INFORMATION PLEASE
CONTACT

CAROLE WALKER Lic. 01525534 T 626.795.2255 CWalker@ RedstoneCRE.com DAN ALLE Lic. 01017941 T 626.795.2255 DAlle@RedstoneCRE.com