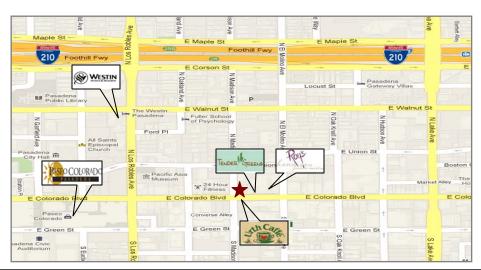

#### **AMENITIES:**

- Ample covered parking available
- Flexible suite layouts and high quality tenant improvements
- High speed fiber optics internet available
- Retail Services
  - Bank of the West with ATM
- Tender Greens, Urth Café, Roy's Hawaiian Fusion nearby
- Breathtaking views of San Gabriel Mountains and Rose Parade
- Professional, stable ownership and on-site management team
- Walking distance to Old Town Pasadena, Plaza Paseo retail/restaurants
- Close proximity to the 134 & 210 freeways