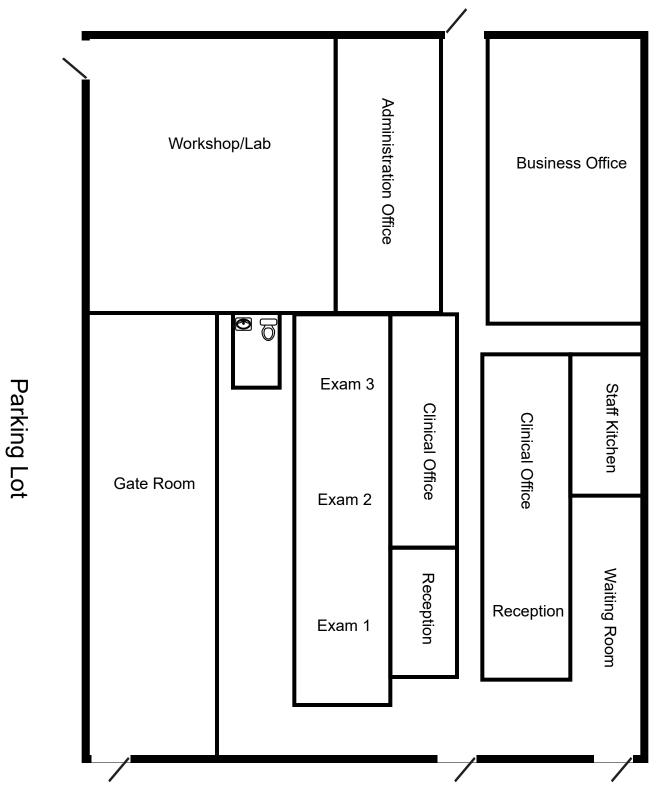

# FOR SALE- INVESTMENT OPPORTUNITY 4,325 SF +/- COMMERCIAL CONDO

629 Chapel Street, 1A, New Haven

## FOR SALE- INVESTMENT OPPORTUNITY 4,325 SF +/- COMMERCIAL CONDO

629 Chapel Street, 1A, New Haven

Chapel Street

COLONIAL PROPERTIES

Olive Street