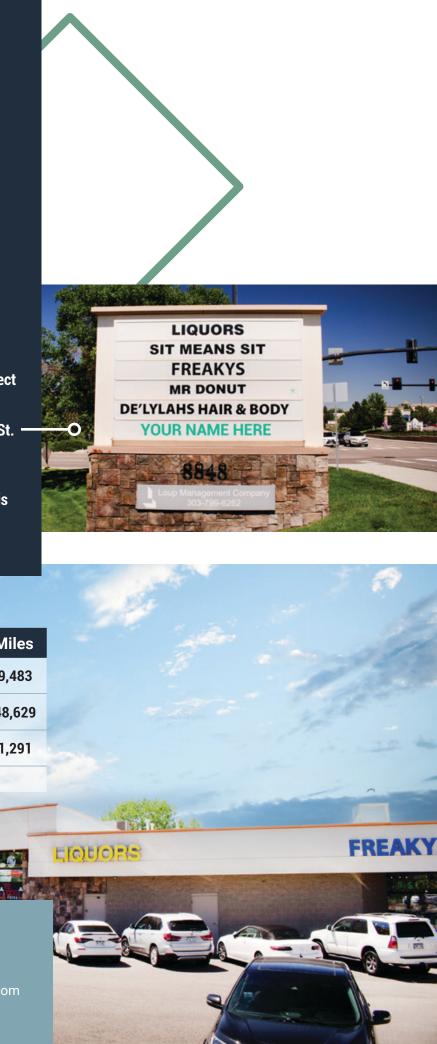

### **Highlights**

- New 1,301 SF space available with visibility.
- Former dance studio available for lease (suite 8868). One of the lowest rental rates in Lone Tree. The space does not face the street. Perfect for destination type uses!
- Monument signage available along Yosemite St. -
- Close proximity to Park Meadows Mall. Park Meadows Mall is Colorado's largest enclosed regional shopping center (over 1.5M SF) that is home to over 190 retailers.