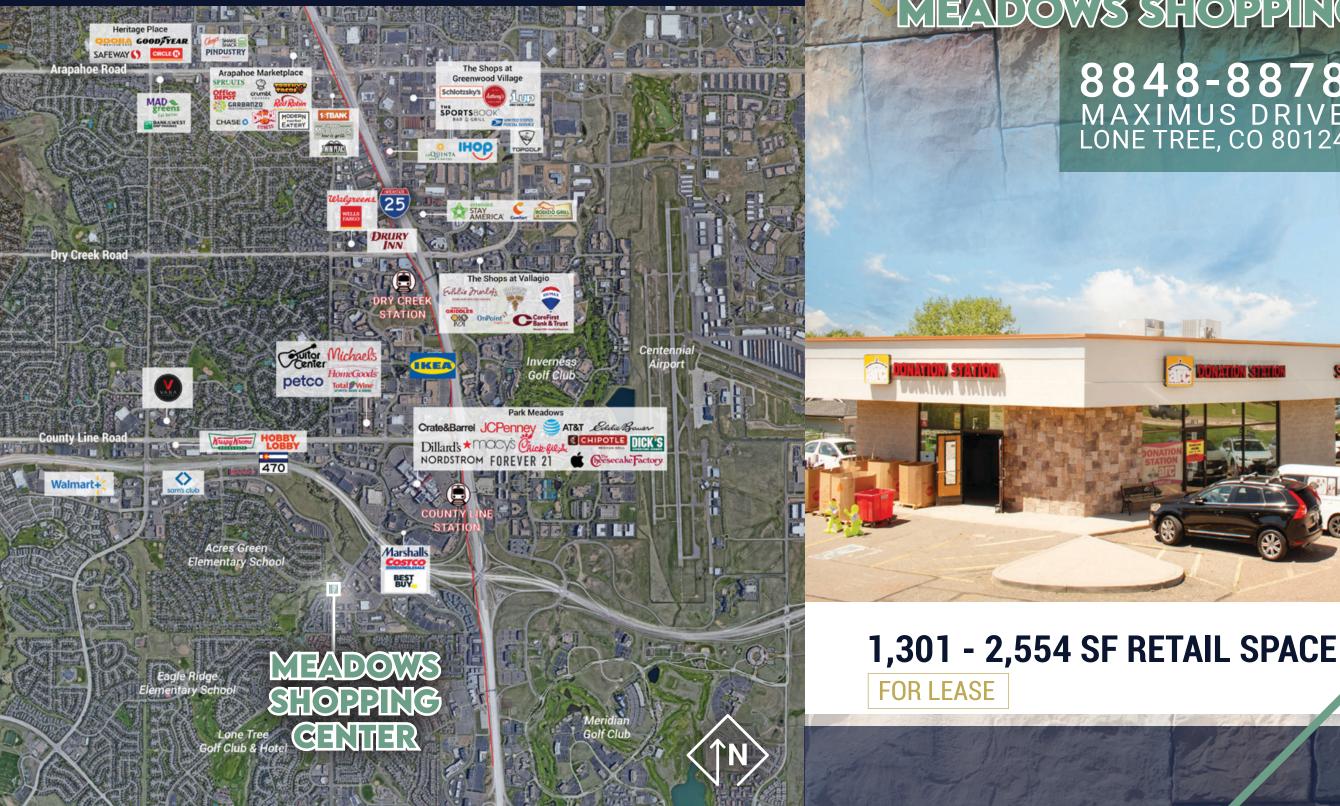

## MEADOWS SHOPPING CENTER 8848-8878 MAXIMUS DRIVE

FOR LEASE

#### **Availability Information**

SF Available: 1,301 - 2,554 SF **Pricing: Contact Broker** 

### **Highlights**

- New 1,301 SF space available with visibility.
- Former dance studio available for lease (suite 8868). One of the lowest rental rates in Lone Tree. The space does not face the street. Perfect for destination type uses!
- Monument signage available along Yosemite St. -
- Close proximity to Park Meadows Mall. Park Meadows Mall is Colorado's largest enclosed regional shopping center (over 1.5M SF) that is home to over 190 retailers.