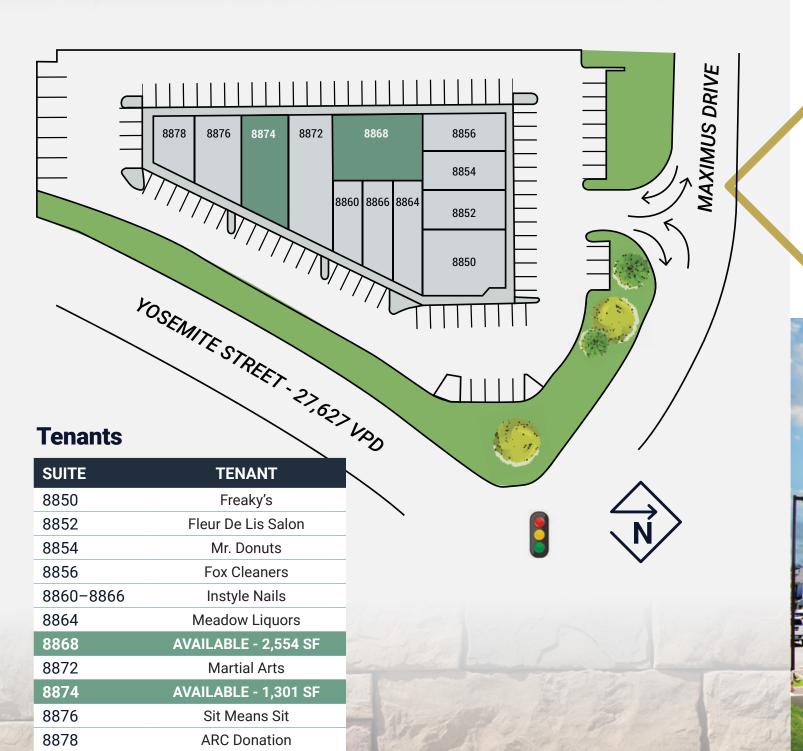

#### **Floor Plan**

#### **Availability Information**

SF Available: 1,301 - 2,554 SF **Pricing: Contact Broker** 

#### **Traffic Counts**

S. Yosemite Street: 27,627 VPD 2022 MPSI Estimates

### **Highlights**

- New 1,301 SF space available with visibility.
- Former dance studio available for lease (suite 8868). One of the lowest rental rates in Lone Tree. The space does not face the street. Perfect for destination type uses!
- Monument signage available along Yosemite St. -
- Close proximity to Park Meadows Mall. Park Meadows Mall is Colorado's largest enclosed regional shopping center (over 1.5M SF) that is home to over 190 retailers.