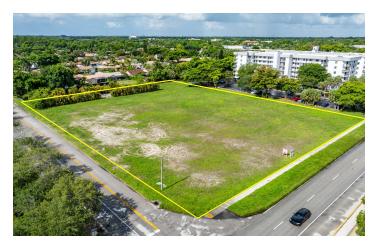

#### PROPERTY DESCRIPTION

Available 2.52 acres, ROYAL PALM DRIVE, CORAL SPRINGS FL 33071. Cross streets, 89th Drive and Royal Palm Blvd.

2.52 acres, zoned-B-1, vacant parcel at 89th Drive and Royal Palm Blvd, Coral Springs one block East of University Drive.

ZONING (B-1) NEIGHBORHOOD BUSINESS. LAND AREA 2.52 acres - 109,706 SF

### Highlights.

Royal Palm Blvd traffic counts 27,500 vehicles daily. University Drive traffic counts 42,500 vehicles daily.

One of the last available undeveloped continuous 2.52 acres lot's located in the center of Coral Springs Florida.