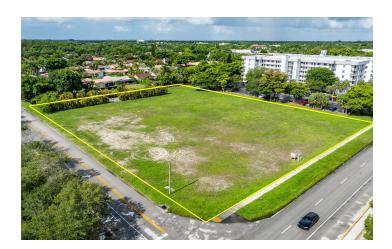

## **PROPERTY OVERVIEW**

Available 2.52 acres, ROYAL PALM DRIVE, CORAL SPRINGS FL 33071. Cross streets, 89th Drive and Royal Palm Blvd.

2.52 acres, zoned-B-1, vacant parcel at 89th Drive and Royal Palm Blvd, Coral Springs one block East of University Drive.

ZONING (B-1) NEIGHBORHOOD BUSINESS. LAND AREA 2.52 acres - 109,706 SF

#### PROPERTY DESCRIPTION

Available 2.52 acres, ROYAL PALM DRIVE, CORAL SPRINGS FL 33071. Cross streets, 89th Drive and Royal Palm Blvd.

2.52 acres, zoned-B-1, vacant parcel at 89th Drive and Royal Palm Blvd, Coral Springs one block East of University Drive.

Location: Royal Palm Drive, Coral Springs, FL 33071 (one block east of

University Drive)

Size: 2.52 acres (109,706 sq ft)
Zoning: B-1 (Neighborhood Business)