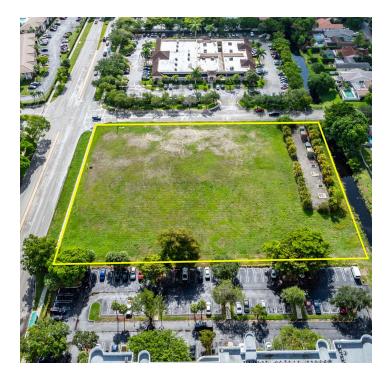

## **PROPERTY OVERVIEW**

Available 2.52 acres, ROYAL PALM DRIVE, CORAL SPRINGS FL 33071. Cross streets, 89th Drive and Royal Palm Blvd.

2.52 acres, zoned-B-1, vacant parcel at 89th Drive and Royal Palm Blvd, Coral Springs one block East of University Drive.

ZONING (B-1) NEIGHBORHOOD BUSINESS. LAND AREA 2.52 acres - 109,706 SF

## Highlights.

Royal Palm Blvd traffic counts 27,500 vehicles daily.

University Drive traffic counts 42,500 vehicles daily.

One of the last available undeveloped continuous 2.52 acres lot's located in the center of Coral Springs Florida.