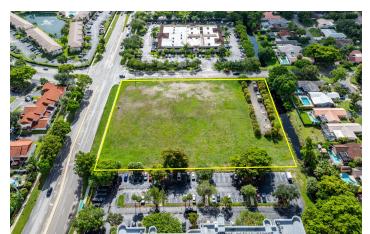

Location: Royal Palm Drive, Coral Springs, FL 33071 (one block east of

University Drive)

Size: 2.52 acres (109,706 sq ft)
Zoning: B-1 (Neighborhood Business)

#### Traffic Counts:

Royal Palm Blvd: 27,500 vehicles daily University Drive: 42,500 vehicles daily

#### Highlights:

One of the last undeveloped parcels of this size in Coral Springs High traffic counts on surrounding roads Suitable for commercial development (B-1 zoning)

The Neighborhood Business (B-1) District is intended primarily to meet the local neighborhood shopping and personal service needs.