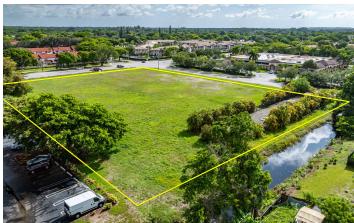

## **PROPERTY OVERVIEW**

Available 2.52 acres, ROYAL PALM DRIVE, CORAL SPRINGS FL 33071. Cross streets, 89th Drive and Royal Palm Blvd.

2.52 acres, zoned-B-1, vacant parcel at 89th Drive and Royal Palm Blvd, Coral Springs one block East of University Drive.

#### PROPERTY DESCRIPTION

Available 2.52 acres, ROYAL PALM DRIVE, CORAL SPRINGS FL 33071. Cross streets, 89th Drive and Royal Palm Blvd.

2.52 acres, zoned-B-1, vacant parcel at 89th Drive and Royal Palm Blvd, Coral Springs one block East of University Drive.

Location: Royal Palm Drive, Coral Springs, FL 33071 (one block east of

University Drive)

Size: 2.52 acres (109,706 sq ft)
Zoning: B-1 (Neighborhood Business)