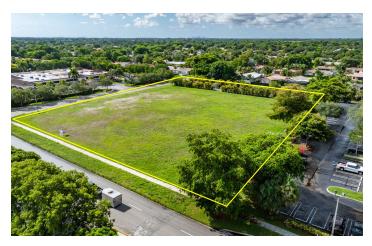

## **PROPERTY OVERVIEW**

Available 2.52 acres, ROYAL PALM DRIVE, CORAL SPRINGS FL 33071. Cross streets, 89th Drive and Royal Palm Blvd.

2.52 acres, zoned-B-1, vacant parcel at 89th Drive and Royal Palm Blvd, Coral Springs one block East of University Drive.

#### PROPERTY DESCRIPTION

Available 2.52 acres, ROYAL PALM DRIVE, CORAL SPRINGS FL 33071. Cross streets, 89th Drive and Royal Palm Blvd.

2.52 acres, zoned-B-1, vacant parcel at 89th Drive and Royal Palm Blvd, Coral Springs one block East of University Drive.

Location: Royal Palm Drive, Coral Springs, FL 33071 (one block east of

University Drive)

Size: 2.52 acres (109,706 sq ft)
Zoning: B-1 (Neighborhood Business)