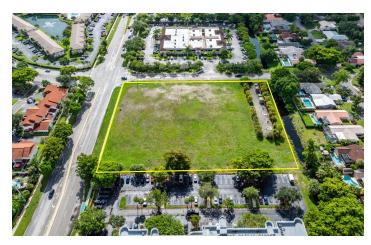

## **PROPERTY OVERVIEW**

Available 2.52 acres, ROYAL PALM DRIVE, CORAL SPRINGS FL 33071. Cross streets, 89th Drive and Royal Palm Blvd.

2.52 acres, zoned-B-1, vacant parcel at 89th Drive and Royal Palm Blvd, Coral Springs one block East of University Drive.

ZONING (B-1) NEIGHBORHOOD BUSINESS. LAND AREA 2.52 acres - 109,706 SF

#### PROPERTY DESCRIPTION

Available 2.52 acres, ROYAL PALM DRIVE, CORAL SPRINGS FL 33071. Cross streets, 89th Drive and Royal Palm Blvd.

2.52 acres, zoned-B-1, vacant parcel at 89th Drive and Royal Palm Blvd, Coral Springs one block East of University Drive.

Location: Royal Palm Drive, Coral Springs, FL 33071 (one block east of

University Drive)

Size: 2.52 acres (109,706 sq ft)
Zoning: B-1 (Neighborhood Business)