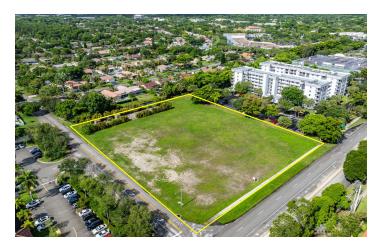

## **PROPERTY OVERVIEW**

Available 2.52 acres, ROYAL PALM DRIVE, CORAL SPRINGS FL 33071. Cross streets, 89th Drive and Royal Palm Blvd.

2.52 acres, zoned-B-1, vacant parcel at 89th Drive and Royal Palm Blvd, Coral Springs one block East of University Drive.

ZONING (B-1) NEIGHBORHOOD BUSINESS. LAND AREA 2.52 acres - 109,706 SF

#### PROPERTY DESCRIPTION

Available 2.52 acres, ROYAL PALM DRIVE, CORAL SPRINGS FL 33071. Cross streets, 89th Drive and Royal Palm Blvd.

2.52 acres, zoned-B-1, vacant parcel at 89th Drive and Royal Palm Blvd, Coral Springs one block East of University Drive.

Location: Royal Palm Drive, Coral Springs, FL 33071 (one block east of

University Drive)

Size: 2.52 acres (109,706 sq ft)
Zoning: B-1 (Neighborhood Business)