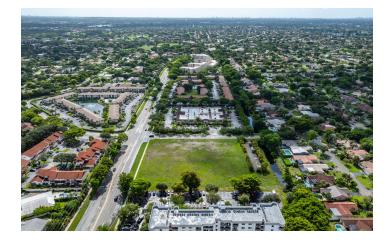

## **PROPERTY OVERVIEW**

Available 2.52 acres, ROYAL PALM DRIVE, CORAL SPRINGS FL 33071. Cross streets, 89th Drive and Royal Palm Blvd.

2.52 acres, zoned-B-1, vacant parcel at 89th Drive and Royal Palm Blvd, Coral Springs one block East of University Drive.

#### PROPERTY DESCRIPTION

Available 2.52 acres, ROYAL PALM DRIVE, CORAL SPRINGS FL 33071. Cross streets, 89th Drive and Royal Palm Blvd.

2.52 acres, zoned-B-1, vacant parcel at 89th Drive and Royal Palm Blvd, Coral Springs one block East of University Drive.

# LOCATION DESCRIPTION

ROYAL PALM DRIVE, CORAL SPRINGS FL 33071. Cross streets, 89th Drive and Royal Palm Blvd, one block East of University Drive.

**Alexis Lizama** 305 409 3045

**Alexis Lizama** 305 409 3045