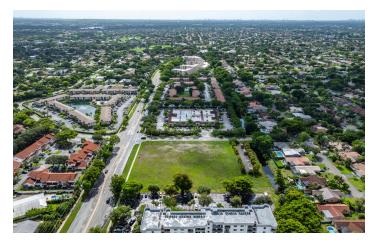

## **PROPERTY OVERVIEW**

Available 2.52 acres, ROYAL PALM DRIVE, CORAL SPRINGS FL 33071. Cross streets, 89th Drive and Royal Palm Blvd.

2.52 acres, zoned-B-1, vacant parcel at 89th Drive and Royal Palm Blvd, Coral Springs one block East of University Drive.

#### PROPERTY DESCRIPTION

Available 2.52 acres, ROYAL PALM DRIVE, CORAL SPRINGS FL 33071. Cross streets, 89th Drive and Royal Palm Blvd.

2.52 acres, zoned-B-1, vacant parcel at 89th Drive and Royal Palm Blvd, Coral Springs one block East of University Drive.

Location: Royal Palm Drive, Coral Springs, FL 33071 (one block east of

University Drive)

Size: 2.52 acres (109,706 sq ft)
Zoning: B-1 (Neighborhood Business)