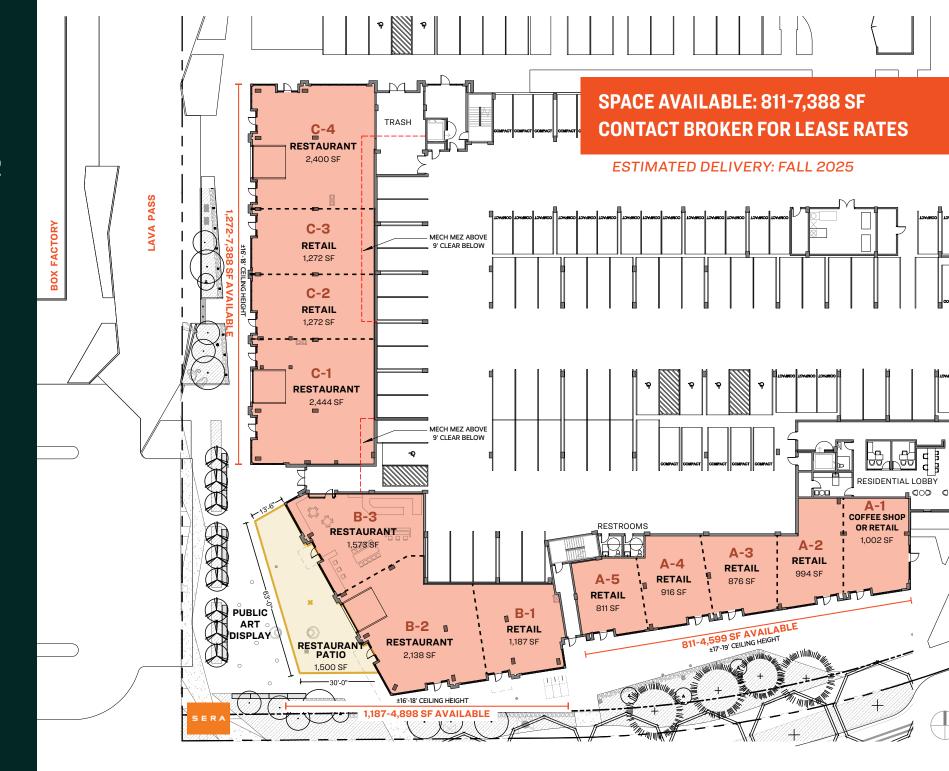

### 4.7 ACRES | 480,000 SF | 5 STORIES

- 313 residential units
- → Mix of rental townhomes and apartments
- → 16,885 SF of ground floor commercial with up to 12 spaces for restaurants or retail
- Environmentally friendly building
- Lava Pass a community focused living-street for retailers, pedestrians, cyclists and lowspeed motor vehicles between Box Factory and Jackstraw
- > Pet facilities and green courtyards
- Rooftop terraces
- → 450 parking stalls
- > Developed by the owners of the Box Factory

### COMMERCIAL SPACE: 811-7,388 SF CONTACT BROKER FOR LEASE RATES

**ESTIMATED DELIVERY: FALL 2025** 