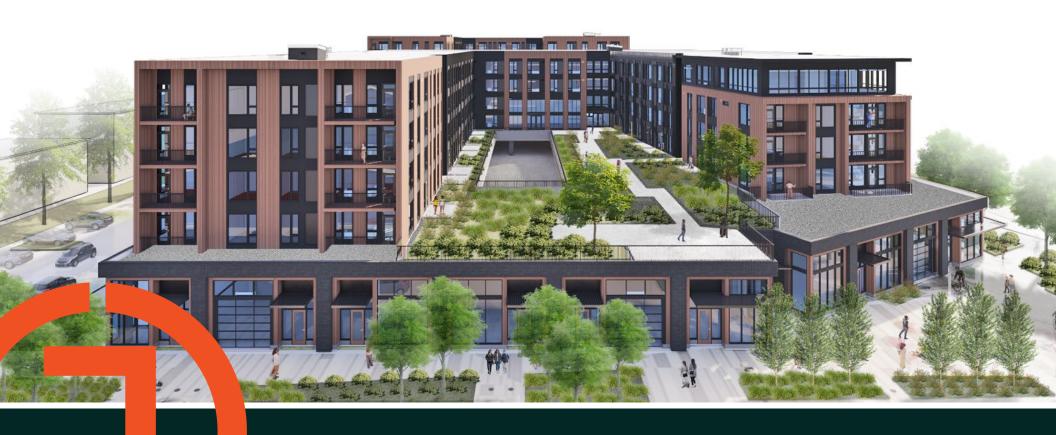

# PROPERTY INFORMATION

### 4.7 ACRES | 480,000 SF | 5 STORIES

- 313 residential units
- → Mix of rental townhomes and apartments
- → 16,885 SF of ground floor commercial with up to 12 spaces for restaurants or retail
- Environmentally friendly building
- Lava Pass a community focused living-street for retailers, pedestrians, cyclists and lowspeed motor vehicles between Box Factory and Jackstraw
- > Pet facilities and green courtyards
- Rooftop terraces
- → 450 parking stalls
- > Developed by the owners of the Box Factory

### COMMERCIAL SPACE: 811-7,388 SF CONTACT BROKER FOR LEASE RATES

**ESTIMATED DELIVERY: FALL 2025** 