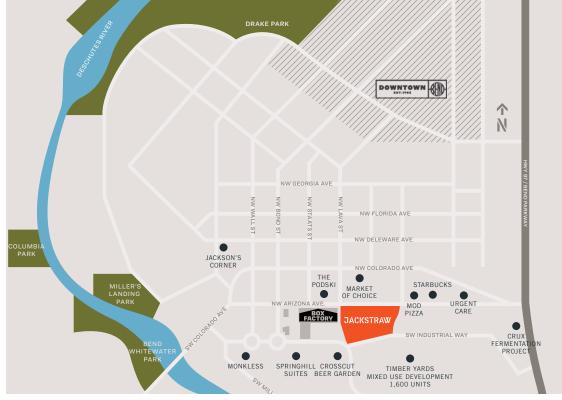

## Jackstraw is centrally located to access a full range of outdoor recreation, including parks, trails, the Deschutes river, lakes, and more.

- Surrounded by beautifully converted mill buildings, which now house retail and restaurants with a unique historical charm
- Ideally situated between The Old Mill District to the south and downtown Bend to the north, making it a bridge between two quintessential shopping districts
- Adjacent to the Box Factory for diverse dining, shopping, and entertainment options
- Close to the Deschutes River and outdoor recreation areas for active lifestyles
- Across the street from Market of Choice, an Oregon grocer offering the finest and freshest organic, natural, and conventional products
- Conveniently located near major transportation routes, making commuting a breeze, whether by car, bike, or public transit
- Just a few blocks from Hwy 97/Bend Parkway, the main thoroughfare to and from Bend