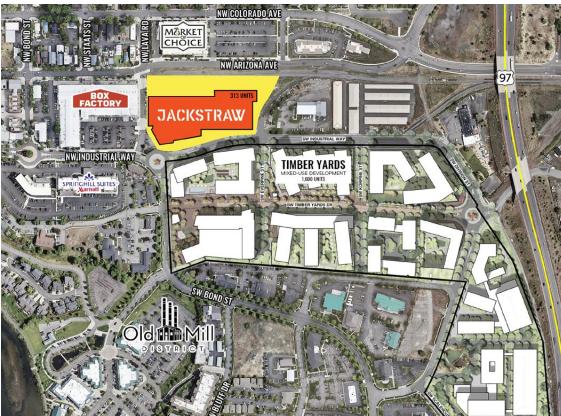

### 4.7 ACRES | 480,000 SF | 5 STORIES

- 313 residential units
- → Mix of rental townhomes and apartments
- → 16,885 SF of ground floor commercial with up to 12 spaces for restaurants or retail
- Environmentally friendly building
- Lava Pass a community focused living-street for retailers, pedestrians, cyclists and lowspeed motor vehicles between Box Factory and Jackstraw
- > Pet facilities and green courtyards
- Rooftop terraces
- → 450 parking stalls
- > Developed by the owners of the Box Factory

## Jackstraw is centrally located to access a full range of outdoor recreation, including parks, trails, the Deschutes river, lakes, and more.

- Surrounded by beautifully converted mill buildings, which now house retail and restaurants with a unique historical charm
- Ideally situated between The Old Mill District to the south and downtown Bend to the north, making it a bridge between two quintessential shopping districts
- Adjacent to the Box Factory for diverse dining, shopping, and entertainment options
- Close to the Deschutes River and outdoor recreation areas for active lifestyles
- Across the street from Market of Choice, an Oregon grocer offering the finest and freshest organic, natural, and conventional products
- Conveniently located near major transportation routes, making commuting a breeze, whether by car, bike, or public transit
- Just a few blocks from Hwy 97/Bend Parkway, the main thoroughfare to and from Bend