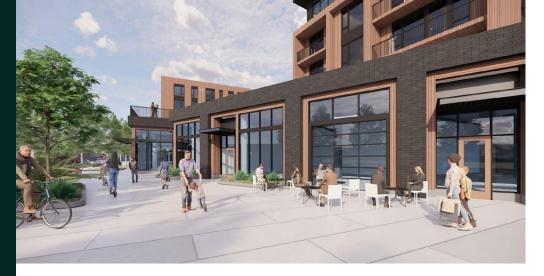

### COMMERCIAL SPACE: 811-7,388 SF CONTACT BROKER FOR LEASE RATES

**ESTIMATED DELIVERY: FALL 2025** 

## Jackstraw is centrally located to access a full range of outdoor recreation, including parks, trails, the Deschutes river, lakes, and more.

- Surrounded by beautifully converted mill buildings, which now house retail and restaurants with a unique historical charm
- Ideally situated between The Old Mill District to the south and downtown Bend to the north, making it a bridge between two quintessential shopping districts
- Adjacent to the Box Factory for diverse dining, shopping, and entertainment options
- Close to the Deschutes River and outdoor recreation areas for active lifestyles
- Across the street from Market of Choice, an Oregon grocer offering the finest and freshest organic, natural, and conventional products
- Conveniently located near major transportation routes, making commuting a breeze, whether by car, bike, or public transit
- Just a few blocks from Hwy 97/Bend Parkway, the main thoroughfare to and from Bend