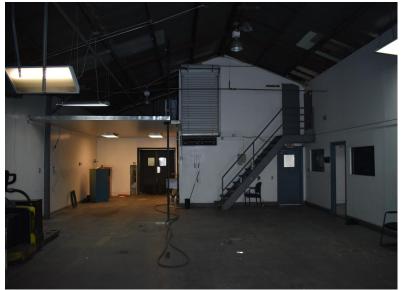

#### 7822 Salt Lake Ave, Cudahy, CA 90255

- Outstanding Multi-Purpose Facility W/ Great Amenities
- Possible Community Center/Non-Profit etc.
- Rear Fenced Yard
- Temperature Control Maybe Possible
- 7,044 SQ FT Total Land Area

- Former Food Processing Still in Great Condition
- ±1,700 of Well-Appointed Office W/ Conference Room,Kitchenette, and Lounge
- Confirm Use with City of Cudahy