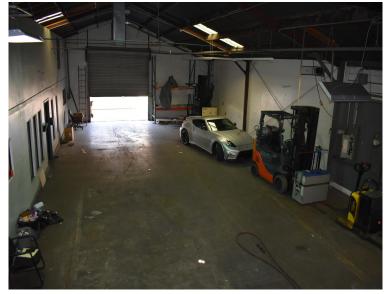

#### 7822 Salt Lake Ave, Cudahy, CA 90255

- Outstanding Multi-Purpose Facility W/ Great Amenities
- Possible Community Center/Non-Profit etc.
- Rear Fenced Yard
- Temperature Control Maybe Possible
- 7,044 SQ FT Total Land Area

- Former Food Processing Still in Great Condition
- ±1,700 of Well-Appointed Office W/ Conference Room,Kitchenette, and Lounge
- Confirm Use with City of Cudahy