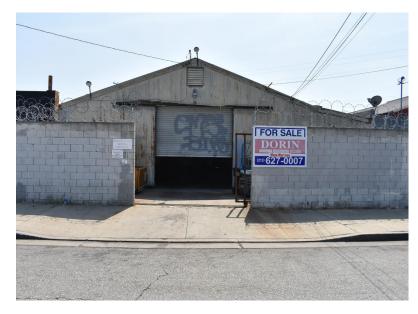

#### 7822 Salt Lake Ave, Cudahy, CA 90255

- Outstanding Multi-Purpose Facility W/ Great Amenities
- Possible Community Center/Non-Profit etc.
- Rear Fenced Yard
- Temperature Control Maybe Possible
- 7,044 SQ FT Total Land Area

- Former Food Processing Still in Great Condition
- ±1,700 of Well-Appointed Office W/ Conference Room,Kitchenette, and Lounge
- Confirm Use with City of Cudahy

#### This Outstanding Property is Offered For \$938,000

Contact exclusive agent: