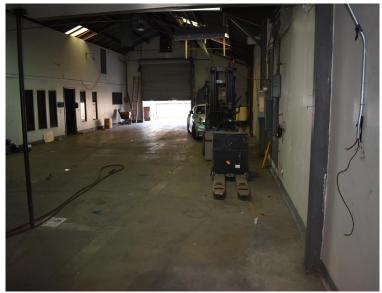

#### 7822 Salt Lake Ave, Cudahy, CA 90255

- Outstanding Multi-Purpose Facility W/ Great Amenities
- Possible Community Center/Non-Profit etc.
- Rear Fenced Yard
- Temperature Control Maybe Possible
- 7,044 SQ FT Total Land Area

- Former Food Processing Still in Great Condition
- ±1,700 of Well-Appointed Office W/ Conference Room,Kitchenette, and Lounge
- Confirm Use with City of Cudahy