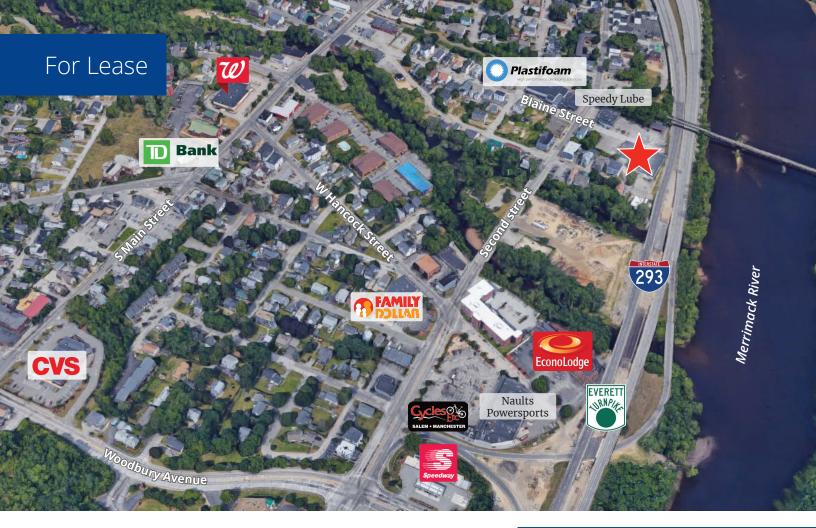

## 20 Blaine Street Manchester, NH

### **Property Highlights**

- 6,000± SF of warehouse space is available for lease right off Second Street in Manchester, NH
- $\bullet$  Warehouse features 10'± to 16'± clear height, 1 loading dock, and 1 drive-in door
- Some on-site parking available
- Building is visible from I-293 with 63,919± AADT per NHDOT 2023
- Conveniently located just a couple minutes from the amenities of downtown Manchester and only 10 minutes from the Manchester-Boston Regional Airport
- Excellent highway access to Exit 4, I-293; less than 25 minutes from the MA border

## Specifications

| Address:           | 20 Blaine Street                                                                                          |
|--------------------|-----------------------------------------------------------------------------------------------------------|
| Location:          | Manchester, NH 03102                                                                                      |
| Building Type:     | Warehouse                                                                                                 |
| Year Built:        | 1920                                                                                                      |
| Year Renovated:    | 2017                                                                                                      |
| Total Building SF: | 18,000±                                                                                                   |
| Available SF:      | 6,000±                                                                                                    |
| Acreage:           | 0.5±                                                                                                      |
| Utilities:         | Municipal water & sewer<br>Natural gas                                                                    |
| Zoning:            | B-2 (General Business)                                                                                    |
| Clear Height:      | 10'± to 16'±                                                                                              |
| Drive-in Door:     | 1                                                                                                         |
| Loading Dock:      | 1                                                                                                         |
| Sprinklers:        | Wet system                                                                                                |
| Parking:           | On-site                                                                                                   |
| Accessibility:     | Conveniently located just minutes from<br>downtown Manchester and within a 1/2 mile<br>from Exit 4, I-293 |
| Lease Rate:        | \$3,750/month full gross                                                                                  |
|                    |                                                                                                           |