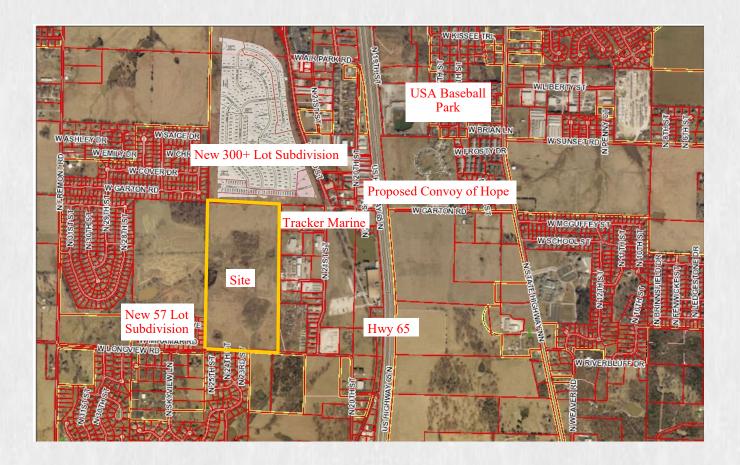

## Prime Development Land 2301 W. Longview Rd. Ozark, MO 65721

"Providing Commercial Real Estate Solutions for Over 30 Years"

Property Address: 2301 W. Longview Rd. Asking Price: \$2,350,000.00

Ozark, MO 65721

Lot Size: 80.55 acres

Remarks: Great development property located in a rapidly growing area of Ozark. Easy access to Highway 65. Close proximity to lots of new development.