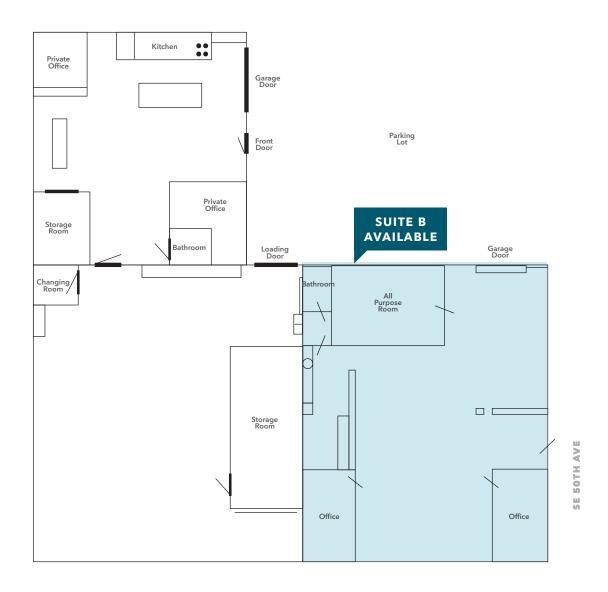

#### **FLOOR PLANS**

#### **LEASE SCENARIO:**

Space: 2,725 RSF (Outlined)

#### **SALE SCENARIO:**

Building will be delivered vacant