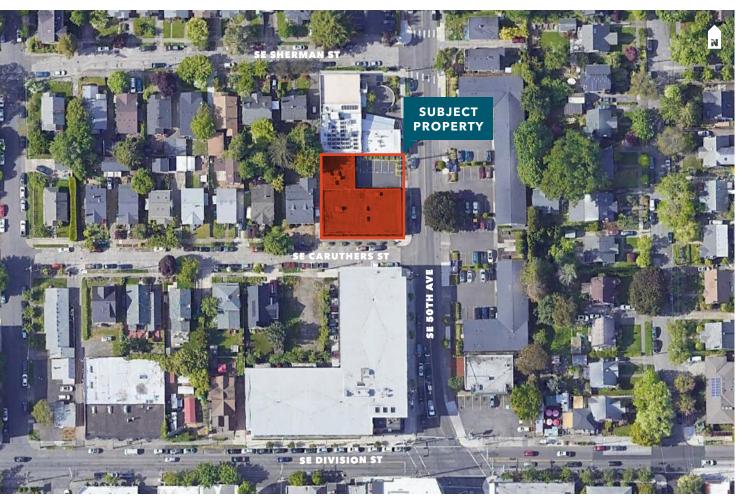

### 2335 SE 50th Ave

PORTLAND, OR

| Parcel      | R168890 |
|-------------|---------|
| Acres       | 0.23    |
| Land SF     | 10,000  |
| Zoning      | CM1     |
| Building SF | ±7,248  |
| Year Built  | 1963    |