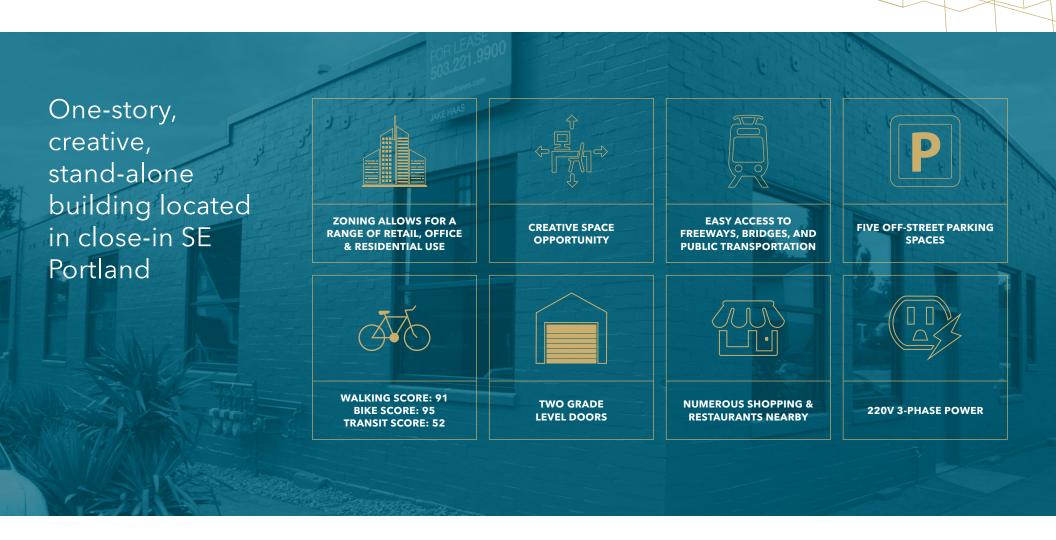

### 2335 SE 50th Ave

PORTLAND, OR

| Parcel      | R168890 |
|-------------|---------|
| Acres       | 0.23    |
| Land SF     | 10,000  |
| Zoning      | CM1     |
| Building SF | ±7,248  |
| Year Built  | 1963    |

#### **COMMERCIAL MIXED USE 1 (CM1)**

The CM1 zone is a small-scale, commercial mixed use zone intended for sites in smaller mixed use nodes within lower density residential areas, on neighborhood corridors, and at the edges of neighborhood centers, town centers and regional centers. Buildings in this zone are generally expected to be up to three stories.