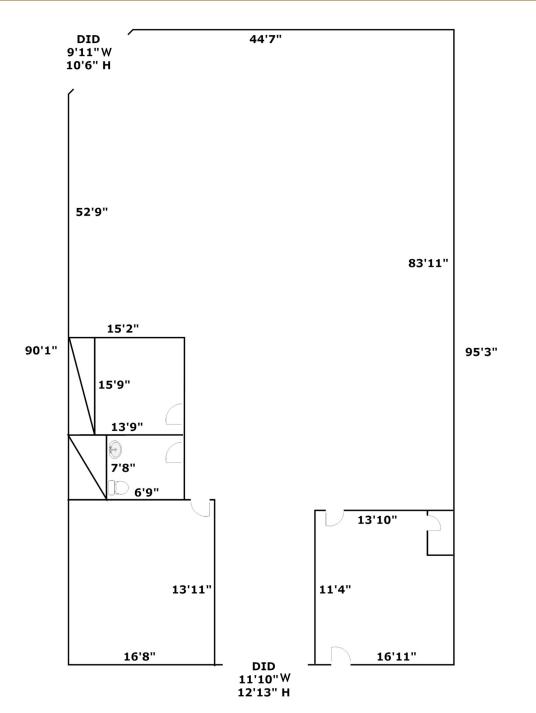

| OFFERING SUMMARY |               |
|------------------|---------------|
| Building Size:   | 5,495 SF      |
| Office Space:    | 423 SF        |
| Ceiling Height:  | 13'           |
| Drive-in Doors:  | 2 (10' x 12') |
| Floor Drains:    | Triple Catch  |
| Car Lifts:       | 5             |
| Sale Price:      | \$600,000     |