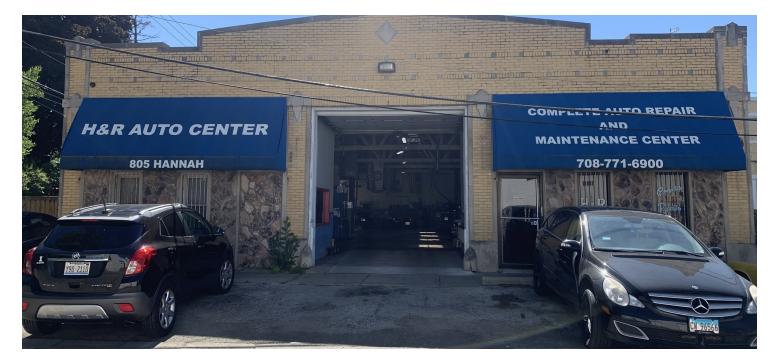

#### **PROPERTY DESCRIPTION**

Turn-key auto repair shop and building for sale! 30+ successful years in business. Recently acquired phone number from retired auto repair business. Building is well laid out for maximum efficiency. Building and all mechanicals in good working condition. Owner will stay on for 3 months (paid) for a smooth transition. This is a very successful business with plenty of room for growth. No EPA issues with NFR letter. All employees, equipment and parts remain. Great opportunity for a hard working and energetic individual. Building alone appraised at asking price.

## 805 HANNAH AVENUE, FOREST PARK, IL 60130

### 805 HANNAH AVENUE, FOREST PARK, IL 60130