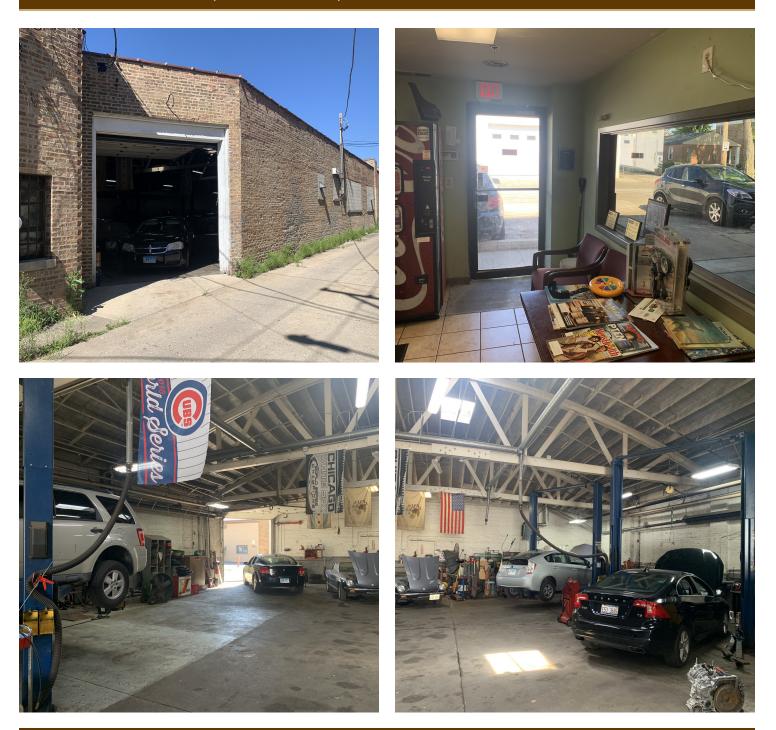

#### **PROPERTY DESCRIPTION**

Turn-key auto repair shop and building for sale! 30+ successful years in business. Recently acquired phone number from retired auto repair business. Building is well laid out for maximum efficiency. Building and all mechanicals in good working condition. Owner will stay on for 3 months (paid) for a smooth transition. This is a very successful business with plenty of room for growth. No EPA issues with NFR letter. All employees, equipment and parts remain. Great opportunity for a hard working and energetic individual. Building alone appraised at asking price.

| OFFERING SUMMARY |               |
|------------------|---------------|
| Building Size:   | 5,495 SF      |
| Office Space:    | 423 SF        |
| Ceiling Height:  | 13'           |
| Drive-in Doors:  | 2 (10' x 12') |
| Floor Drains:    | Triple Catch  |
| Car Lifts:       | 5             |
| Sale Price:      | \$600,000     |