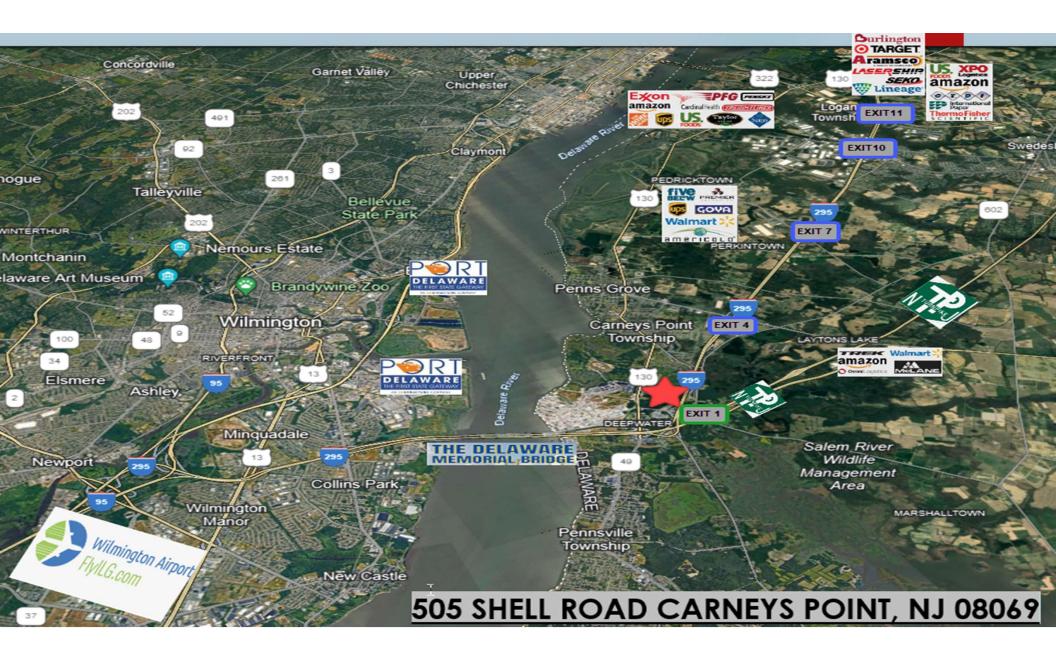

#### **DISTANCE TO**

#### **MAJOR CITIES, PORTS AND HIGHWAYS**

#### DISTANCE ANALYSIS

| LOCATION                  | DRIVE-TIME TO SITE | DISTANCE  |
|---------------------------|--------------------|-----------|
| 1-95 / NJ TPKE:           | 1 MINUTE           | 0.3 MILES |
| I-295:                    | .5 MINUTES         | 0.2 MILES |
| I-495:                    | 15 MINUTES         | 10 MILES  |
| PORT OF WILMINGTON, DE:   | 22 MINUTES         | 23 MILES  |
| PORT OF PHILADELPHIA, PA: | 40 MINUTES         | 33 MILES  |
| PORT OF BALTIMORE, MD:    | 1 HOUR, 22 MINUTE  | 79 MILES  |
| PORT OF NEWARK, NJ        | 1 HOUR, 42 MINUTE  | 110 MILES |
| LEHIGH VALLEY, PA         | 1 HOUR, 30 MINUTE  | 85 MILES  |
| HARRISBURG, PA            | 2 HOUR DRIVE TIME  | 90 MILES  |
| WASHINGTON, DC            | 1 HOUR, 45 MINUTE  | 105 MILES |
| NEW YORK CITY, NY         | 2 HOUR DRIVE TIME  | 115 MILES |
| HAGERSTOWN, MD            | 2 HOUR, 40 MINUTE  | 160 MILES |
|                           |                    |           |