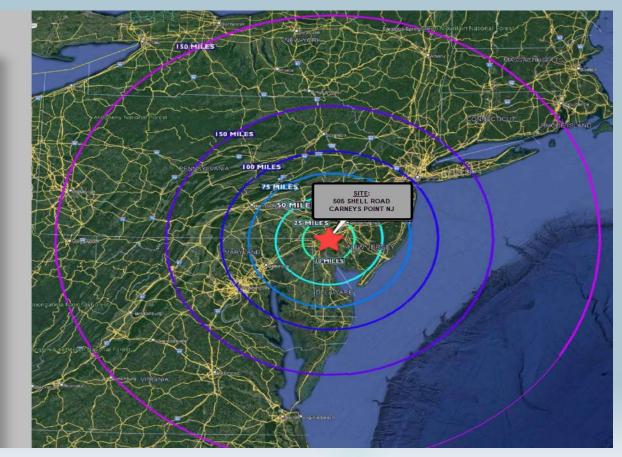

#### **DISTANCE TO**

#### **MAJOR CITIES, PORTS AND HIGHWAYS**

#### DISTANCE ANALYSIS

| LOCATION                  | DRIVE-TIME TO SITE | DISTANCE  |
|---------------------------|--------------------|-----------|
| 1-95 / NJ TPKE:           | 1 MINUTE           | 0.3 MILES |
| I-295:                    | .5 MINUTES         | 0.2 MILES |
| I-495:                    | 15 MINUTES         | 10 MILES  |
| PORT OF WILMINGTON, DE:   | 22 MINUTES         | 23 MILES  |
| PORT OF PHILADELPHIA, PA: | 40 MINUTES         | 33 MILES  |
| PORT OF BALTIMORE, MD:    | 1 HOUR, 22 MINUTE  | 79 MILES  |
| PORT OF NEWARK, NJ        | 1 HOUR, 42 MINUTE  | 110 MILES |
| LEHIGH VALLEY, PA         | 1 HOUR, 30 MINUTE  | 85 MILES  |
| HARRISBURG, PA            | 2 HOUR DRIVE TIME  | 90 MILES  |
| WASHINGTON, DC            | 1 HOUR, 45 MINUTE  | 105 MILES |
| NEW YORK CITY, NY         | 2 HOUR DRIVE TIME  | 115 MILES |
| HAGERSTOWN, MD            | 2 HOUR, 40 MINUTE  | 160 MILES |
|                           |                    |           |