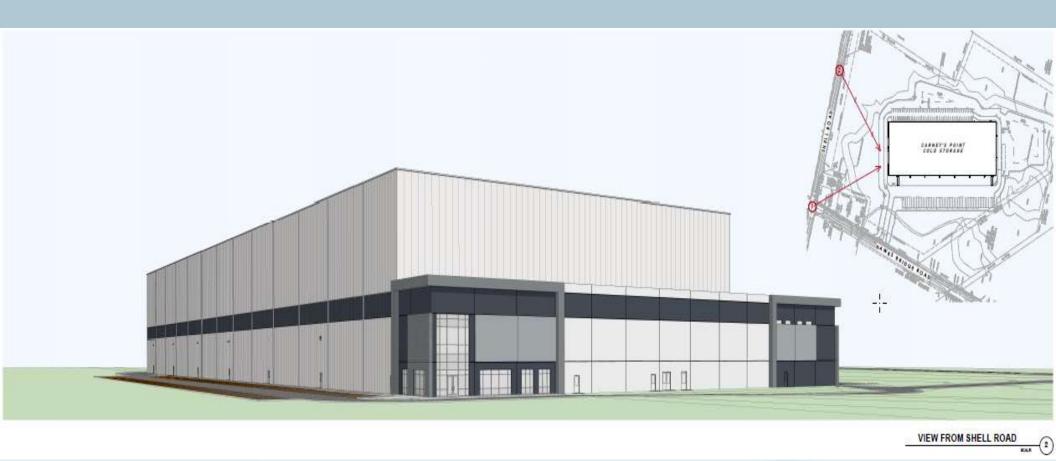

## **CONCEPTUAL VIEW FROM SHELL ROAD**

# INDUSTRIAL WAREHOUSE / COLD STORAGE

243,000 SQFT

505 SHELL ROAD CARNEYS POINT, NJ 08069

#### **BUILDING FEATURES**

- BUILDING SIZE 243,000 SQFT
- LAND ACRES 41.9 ACRES
- ZONING INDUSTRIAL
- **CEILING HEIGHT 90 FEET**
- PARKING SPACES 119
- **TRAILER STORAGE 52**
- LOADING SPACES 47
- **DRIVE-IN DOORS 2**
- **OFFICE 20,000 SQFT**