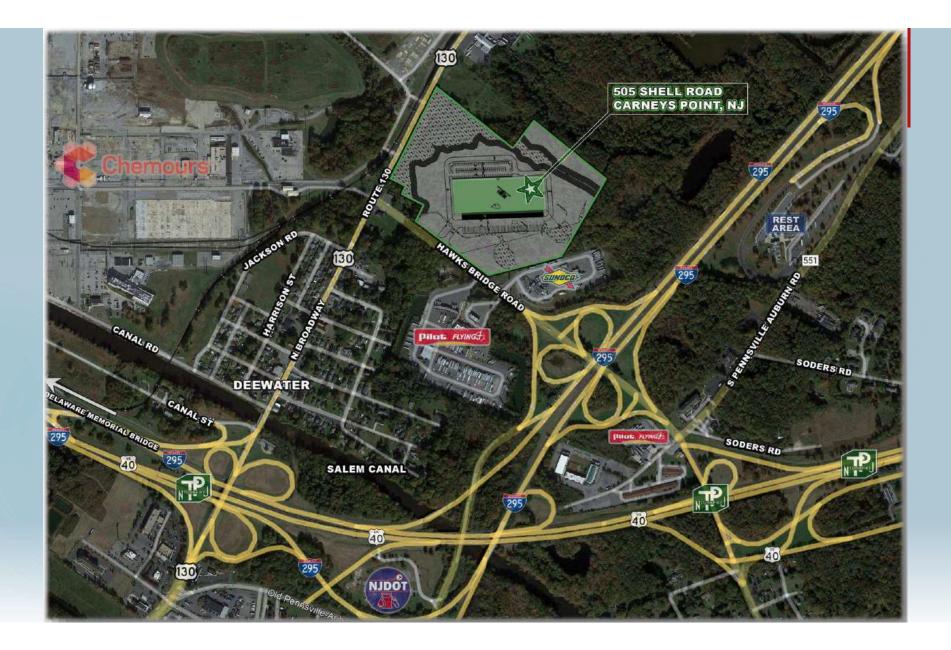

### 505 SHELL ROAD CARNEYS POINT, NJ 08069

#### **DISTANCE TO**

#### **MAJOR CITIES, PORTS AND HIGHWAYS**