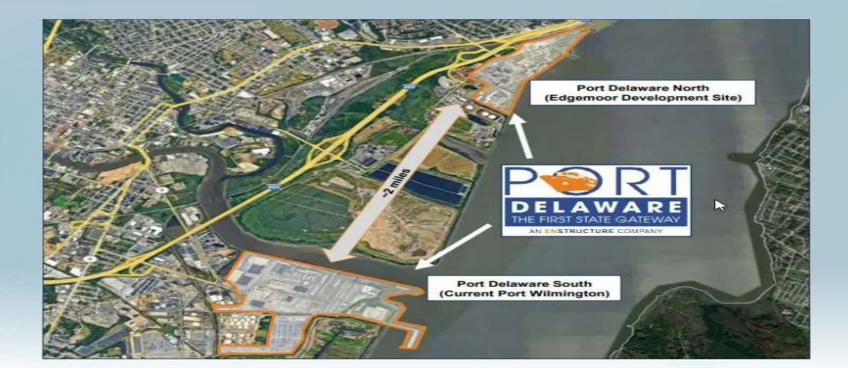

#### **KEY PROPERTY FEATURES**

- IDEAL FOR COLD STORAGE, E-COMMERCE DISTRIBUTION, & AUTOMATED WAREHOUSING
- APPROVED REDEVELOPMENT SITE WITH 25 YEAR PILOT
- "PORT DELAWARE" IS TOP NORTH AMERICA PORT FOR FRESH FRUIT, JUICE CONCENTRATE & HAS LARGEST DOCK SIDE COLD STORAGE FACILITY. OTHER MAJOR IMPORTS INCLUDE AUTOMOBILES, STEEL, LIVESTOCK, PETROLEUM
- NEIGHBORING TENANTS INCLUDE AMAZON, WALMART, TARGET, RIVIAN, MCLANE, UPS, GOYA, TREK AND MANY MORE

## Delaware Enlarging Port With New \$635 Million Terminal (LINK TO ARTICLE) https://www.ttnews.com/articles/delaware-enlarging-port