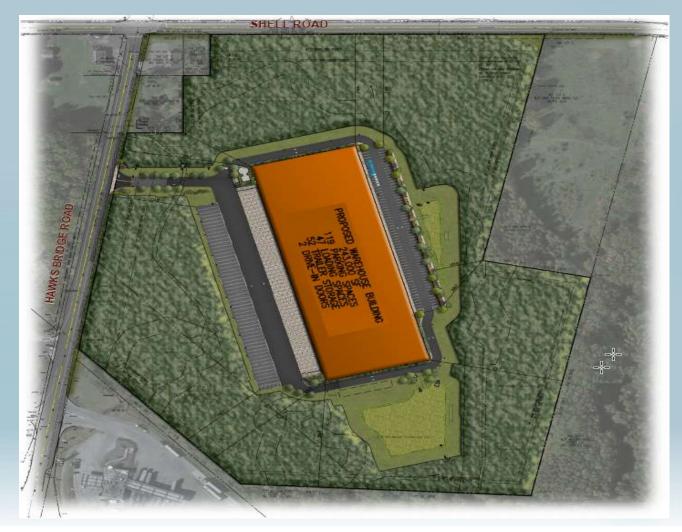

## **SITE PLAN**

#### **BUILDING FEATURES**

- BUILDING SIZE 243,000 SQFT
- LAND ACRES 41.9 ACRES
- ZONING INDUSTRIAL
- **CEILING HEIGHT 90 FEET**
- PARKING SPACES 119
- **TRAILER STORAGE 52**
- LOADING SPACES 47
- **DRIVE-IN DOORS 2**
- **OFFICE 20,000 SQFT**