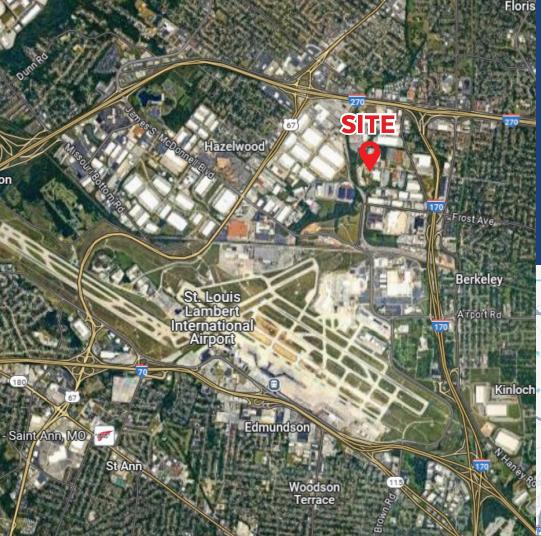

#### **PROPERTY HIGHLIGHTS**

- 5.4± Acres
- Outstanding location in the heart of St. Louis County
- Immediate access to I-70, I-170 and I-270
- Six miles from St. Louis Lambert International Airport
- Perfect for industrial development, truck parking, storage facility
- Sub dividable, fenced and rocked
- Ideal for outdoor storage
- · Zoned I-2 (Heavy Industrial District zoning) City of Hazelwood
- · Lease Rate: \$0.86 SF Modified Gross