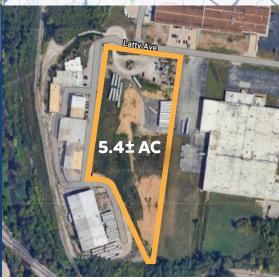

#### **PROPERTY HIGHLIGHTS**

- 5.4± Acres
- Outstanding location in the heart of St. Louis County
- Immediate access to I-70, I-170 and I-270
- Six miles from St. Louis Lambert International Airport
- Perfect for industrial development, truck parking, storage facility
- Sub dividable, fenced and rocked
- Ideal for outdoor storage
- · Zoned I-2 (Heavy Industrial District zoning) City of Hazelwood
- · Lease Rate: \$0.86 SF Modified Gross