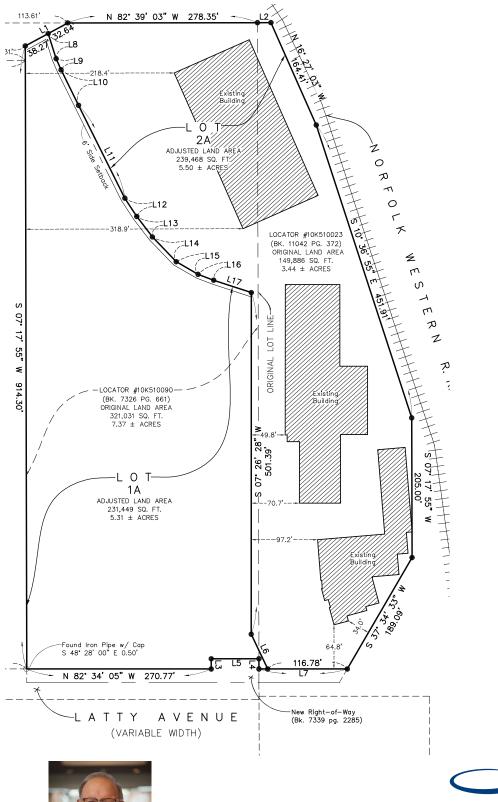

#### **PROPERTY HIGHLIGHTS**

- 5.4± Acres
- Outstanding location in the heart of St. Louis County
- Immediate access to I-70, I-170 and I-270
- Six miles from St. Louis Lambert International Airport
- Perfect for industrial development, truck parking, storage facility
- Sub dividable, fenced and rocked
- Ideal for outdoor storage
- · Zoned I-2 (Heavy Industrial District zoning) City of Hazelwood
- · Lease Rate: \$0.86 SF Modified Gross