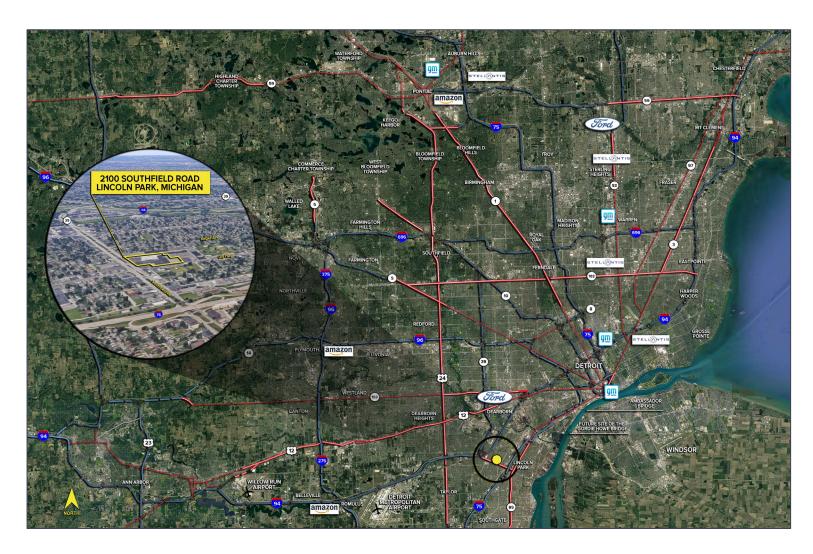

## 2100 Southfield Road – Lincoln Park, Michigan

**Retail For Lease** 

1,300 – 75,060 Square Feet AVAILABLE

#### Additional Aerial View