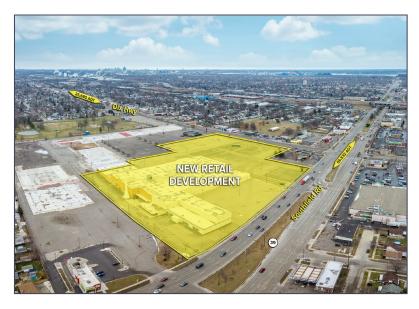

### 2100 Southfield Road – Lincoln Park, Michigan

**Retail For Lease** 

1,300 – 75,060 Square Feet AVAILABLE