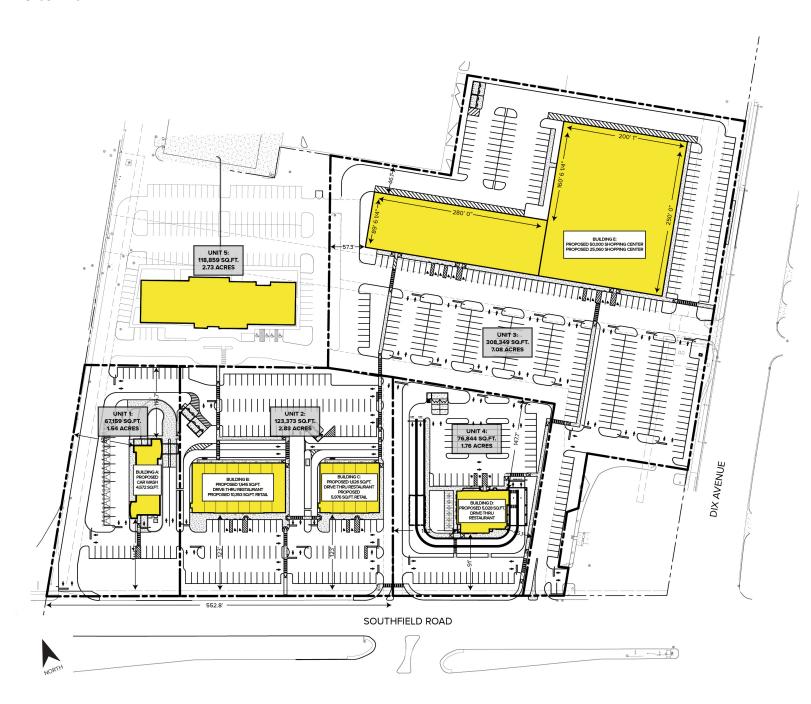

532    | \$63,304       |  |

| DISTANCE                 |       |                  |  |
|--------------------------|-------|------------------|--|
|                          | MILES | DRIVE TIME (MIN) |  |
| CITY OF DETROIT          | 7.3   | 17               |  |
| DETROIT METRO<br>AIRPORT | 9.5   | 11               |  |
| WILLOW RUN AIRPORT       | 18.3  | 21               |  |



For more information, please contact:

BRUCE BAJA (248) 799 3177 bbaja@signatureassociates.com STEVE GORDON (248) 948 0101 sgordon@signatureassociates.com SIGNATURE ASSOCIATES one Towne Square. Suite 1200

One Towne Square, Suite 1200 Southfield, MI 48076 www.signatureassociates.com

### 2100 Southfield Road – Lincoln Park, Michigan

**Retail For Lease** 

1,300 – 75,060 Square Feet AVAILABLE

#### Site Plan



## 2100 Southfield Road – Lincoln Park, Michigan

**Retail For Lease** 

1,300 – 75,060 Square Feet AVAILABLE

#### Additional Aerial View