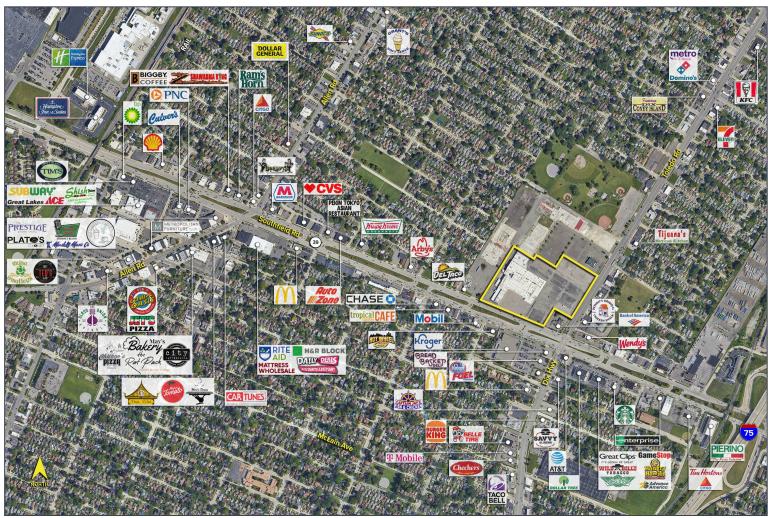

www.signatureassociates.com

### 2100 Southfield Road – Lincoln Park, Michigan

**Retail For Lease** 

1,300 – 75,060 Square Feet AVAILABLE



| DEMOGRAPHICS |            |                |  |
|--------------|------------|----------------|--|
|              | POPULATION | MED. HH INCOME |  |
| 1 MILE       | 19,040     | \$67,828       |  |
| 3 MILE       | 135,818    | \$62,862       |  |
| 5 MILE       | 278,532    | \$63,304       |  |

| DISTANCE                 |       |                  |  |
|--------------------------|-------|------------------|--|
|                          | MILES | DRIVE TIME (MIN) |  |
| CITY OF DETROIT          | 7.3   | 17               |  |
| DETROIT METRO<br>AIRPORT | 9.5   | 11               |  |
| WILLOW RUN AIRPORT       | 18.3  | 21               |  |



For more information, please contact:

BRUCE BAJA (248) 799 3177 bbaja@signatureassociates.com STEVE GORDON (248) 948 0101 sgordon@signatureassociates.com SIGNATURE ASSOCIATES one Towne Square. Suite 1200

One Towne Square, Suite 1200 Southfield, MI 48076 www.signatureassociates.com

### 2100 Southfield Road – Lincoln Park, Michigan

**Retail For Lease** 

1,300 – 75,060 Square Feet AVAILABLE

#### Site Plan



## 2100 Southfield Road – Lincoln Park, Michigan

**Retail For Lease** 

1,300 – 75,060 Square Feet AVAILABLE

#### Additional Aerial View