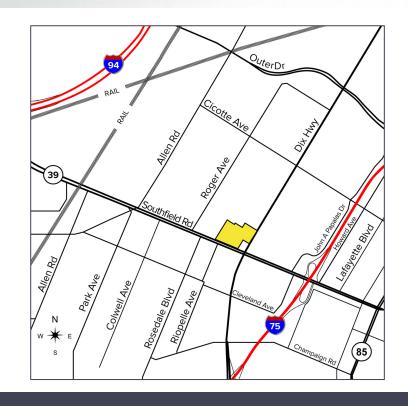

# 2100 SOUTHFIELD ROAD LINCOLN PARK, MICHIGAN

SIGNATURE ASSOCIATES
KNOW SIGNATURE | KNOW RESULTS

RETAIL FOR LEASE 1,300 – 75,060 Square Feet

#### **PROPERTY FEATURES**

- 1,300 75,060 square feet available
- Rare opportunity at a major Downriver intersection with excellent main road visibility
- Sites available for grocery, restaurant, apparel, retail and more
- Close-proximity to Detroit Metropolitan Airport, City of Detroit and Ford Motor Company Campus
- High daily traffic counts and dense residential population
- Direct access to M-39, I-75 and I-94 freeways
- Ample parking
- Lease Rate: \$35.00/sq. ft. NNN