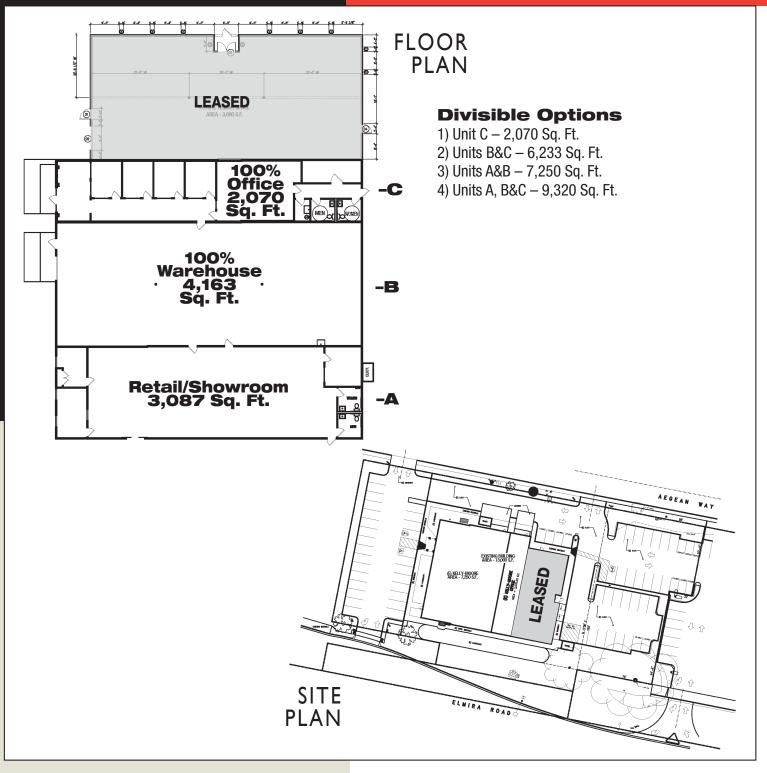

## **FOR LEASE**

9,320 Sq. Ft. Divisible to 7,250, 6,233 & 2,070 Sq. Ft.

#### **BUILDING FEATURES:**

- Divsible: See Reverse Side
- Former Kelly-Moore Paint Store
- High Visibility
- **Excellent Signage**
- Retail/Warehouse/Office Space
- Zoning: Commercial General (CG)

# FOR LEASE RETAIL WAREHOUSE/OFFICE

9,320 Sq.Ft. Divisible to 7,250, 6,233 & 2,070 Sq. Ft.

105 Elmira Road
Vacaville, California