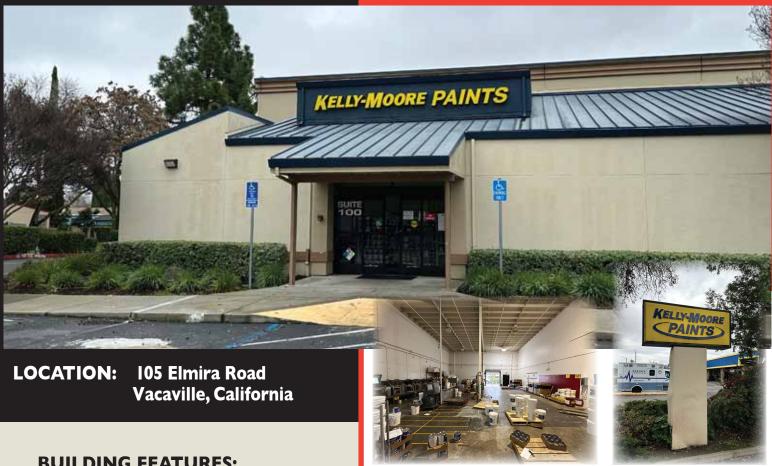

## **FOR LEASE**

9,320 Sq. Ft. Divisible to 7,250, 6,233 & 2,070 Sq. Ft.

#### **BUILDING FEATURES:**

- Divsible: See Reverse Side
- Former Kelly-Moore Paint Store
- High Visibility
- **Excellent Signage**
- Retail/Warehouse/Office Space
- Zoning: Commercial General (CG)

# FOR LEASE RETAIL WAREHOUSE/OFFICE

9,320 Sq.Ft. Divisible to 7,250, 6,233 & 2,070 Sq. Ft.

105 Elmira Road
Vacaville, California