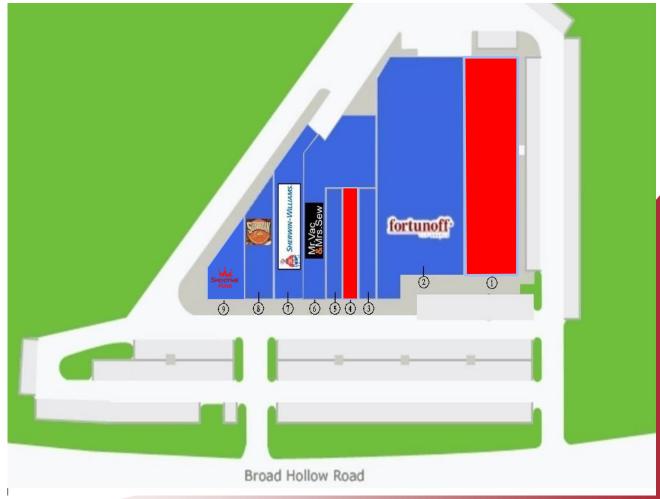

## **TENANTS**

| 1. | Available                | 13,000 sf |
|----|--------------------------|-----------|
| 2. | Fortunoff                | 19,393 sf |
| 3. | Ocean Spray Pools & Spas | 2,900 sf  |
| 4. | Available                | 3,122 sf  |
| 5  | Moe's Southwest Grill    | 2,644 sf  |
| 6  | Mr. Vac & Mrs. Sew       | 4,375 sf  |
| 7  | Sherwin Williams         | 4,290 sf  |
| 8  | Suburban Eats            | 3,000 sf  |
| 9  | Smoothie King            | 2,143 sf  |