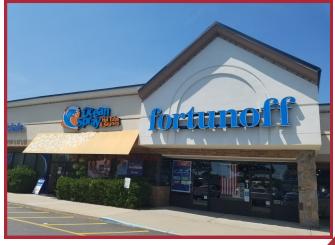

## **TENANTS**

| 1. | Available                | 13,000 sf |
|----|--------------------------|-----------|
| 2. | Fortunoff                | 19,393 sf |
| 3. | Ocean Spray Pools & Spas | 2,900 sf  |
| 4. | Available                | 3,122 sf  |
| 5  | Moe's Southwest Grill    | 2,644 sf  |
| 6  | Mr. Vac & Mrs. Sew       | 4,375 sf  |
| 7  | Sherwin Williams         | 4,290 sf  |
| 8  | Suburban Eats            | 3,000 sf  |
| 9  | Smoothie King            | 2,143 sf  |