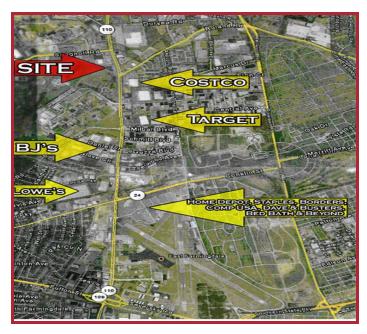

### **HIGHLIGHTS**

- Surrounded by a densely populated office market and residential community
- Restaurant and gym use is permitted pursuant to recent approval granted by the County
- Exceptional access and visibility
- Located on the dense retail corridor of Route 110, easily accessible to the Long Island Expressway and other major highways