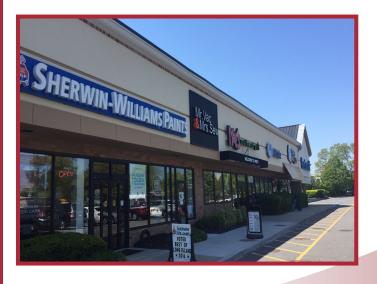

## **TENANTS**

| 1. | Available                | 13,000 sf |
|----|--------------------------|-----------|
| 2. | Fortunoff                | 19,393 sf |
| 3. | Ocean Spray Pools & Spas | 2,900 sf  |
| 4. | Available                | 3,122 sf  |
| 5  | Moe's Southwest Grill    | 2,644 sf  |
| 6  | Mr. Vac & Mrs. Sew       | 4,375 sf  |
| 7  | Sherwin Williams         | 4,290 sf  |
| 8  | Suburban Eats            | 3,000 sf  |
| 9  | Smoothie King            | 2,143 sf  |