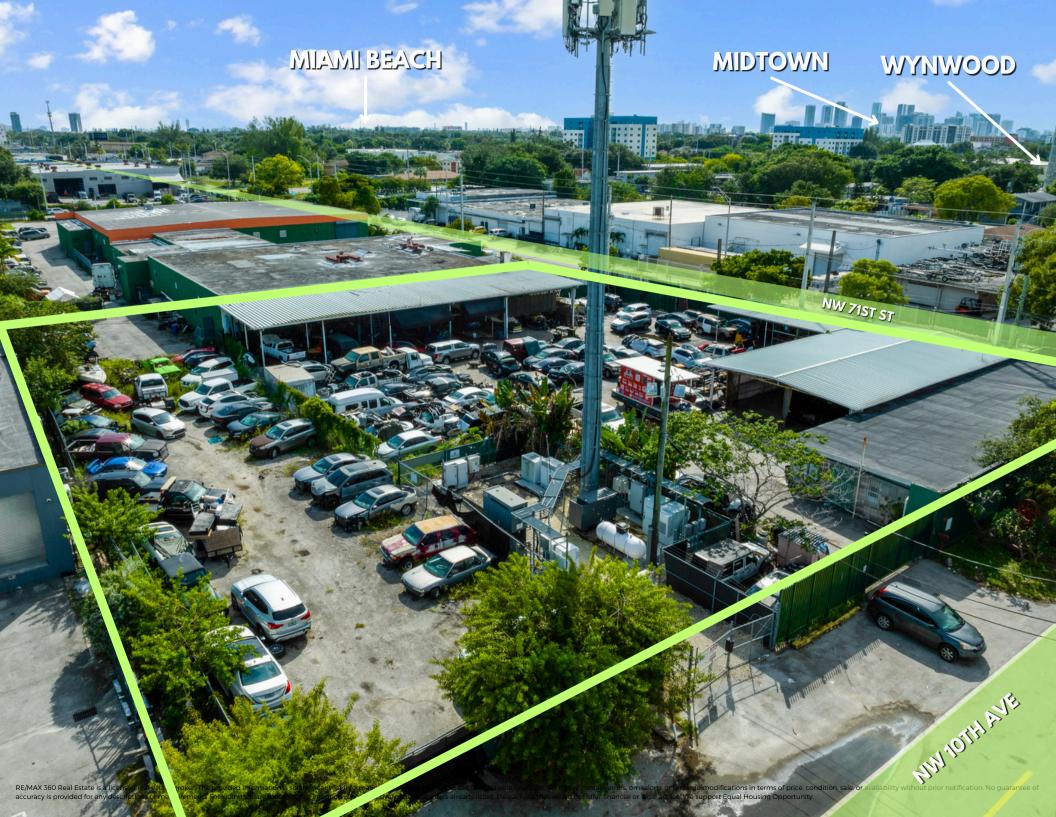

### 7115 NW 10TH AVE | MIAMI, FL 33150

Located at 7115 NW 10th Ave in Miami, this industrial property offers an exceptional opportunity for investors or end-users at an asking price of \$2,500,000, with a competitive price per square foot of \$74.

Spanning a total of 34,000 square feet, the site includes 2,763 square feet of living or office space, zoned for 7100 Industrial use. Currently utilized for car storage, the property features 6 lift bays and is fully fenced with multiple access points, enhancing security and operational flexibility.

Positioned conveniently just off I-95, this location provides excellent access to major transportation routes, making it an ideal spot for industrial-intensive, manufacturing, or warehousing purposes.