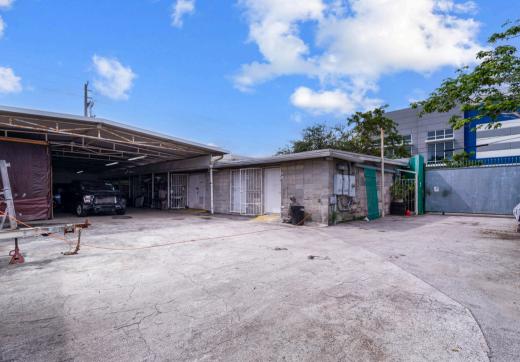

### 7115 NW 10TH AVE | MIAMI, FL 33150

Located at 7115 NW 10th Ave in Miami, this industrial property offers an exceptional opportunity for investors or end-users at an asking price of \$2,500,000, with a competitive price per square foot of \$74.

Spanning a total of 34,000 square feet, the site includes 2,763 square feet of living or office space, zoned for 7100 Industrial use. Currently utilized for car storage, the property features 6 lift bays and is fully fenced with multiple access points, enhancing security and operational flexibility.

Positioned conveniently just off I-95, this location provides excellent access to major transportation routes, making it an ideal spot for industrial-intensive, manufacturing, or warehousing purposes.