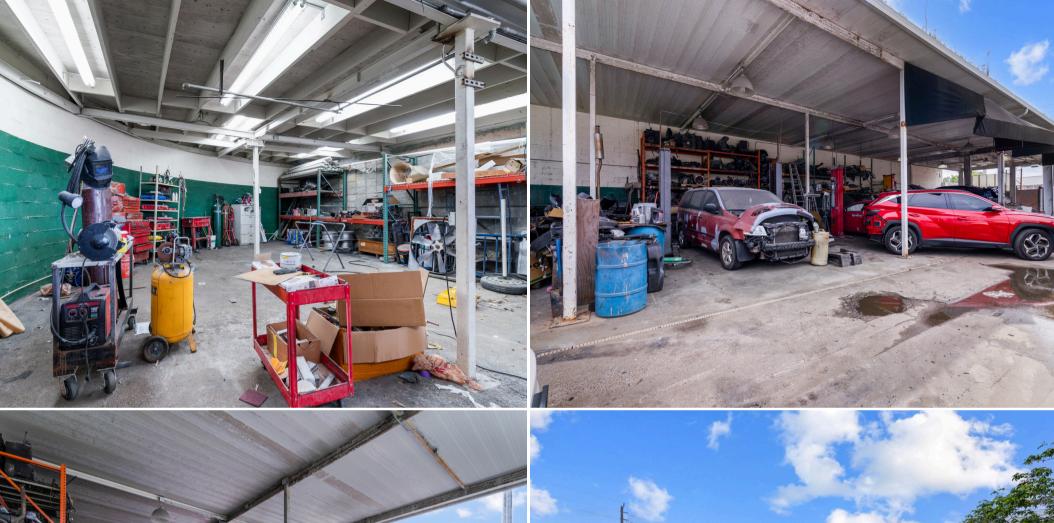

Spanning a total of 34,000 square feet, the site includes 2,763 square feet of living or office space, zoned for 7100 Industrial use. Currently utilized for car storage, the property features 6 lift bays and is fully fenced with multiple access points, enhancing security and operational flexibility.

- Industrial Intensive
- Heavy or Light Manufacturing
- Warehousing & Storage

This property presents endless possibilities for both investors and endusers. Located in Miami's rapidly expanding Industrial district, the site is ideally positioned to capitalize on the city's growing demand for industrial space.