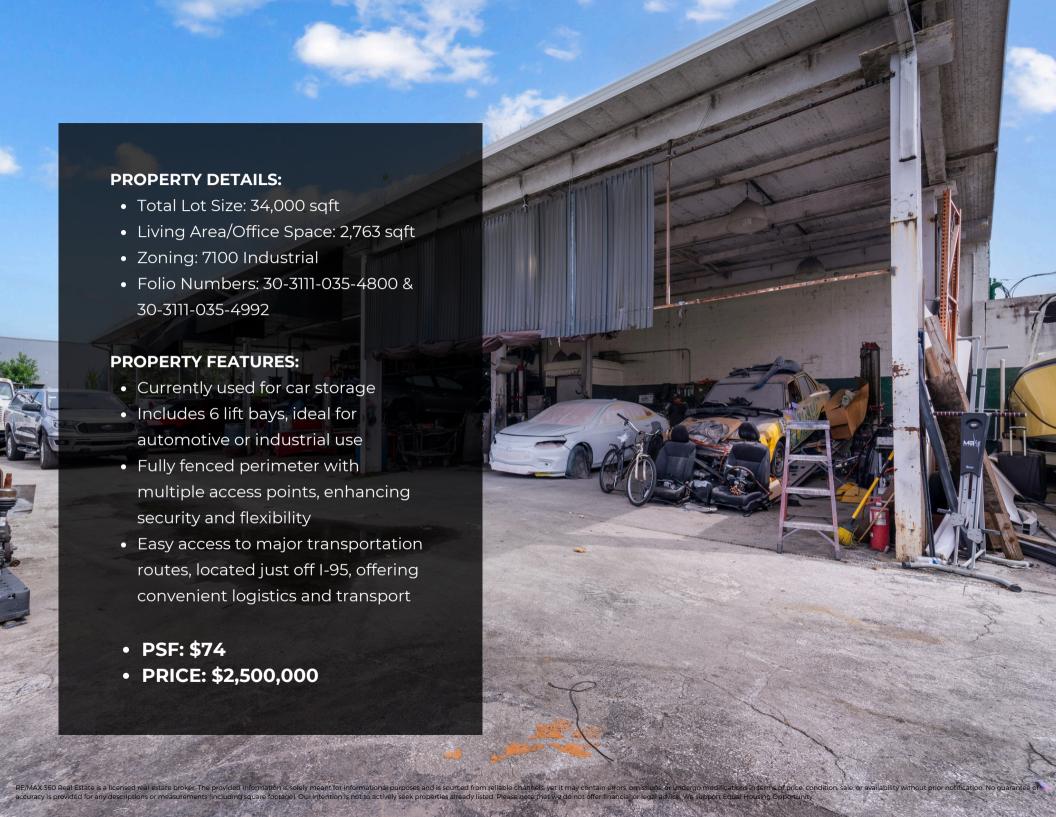

### 7115 NW 10TH AVE | MIAMI, FL 33150

Located at 7115 NW 10th Ave in Miami, this industrial property offers an exceptional opportunity for investors or end-users at an asking price of \$2,500,000, with a competitive price per square foot of \$74.

Spanning a total of 34,000 square feet, the site includes 2,763 square feet of living or office space, zoned for 7100 Industrial use. Currently utilized for car storage, the property features 6 lift bays and is fully fenced with multiple access points, enhancing security and operational flexibility.