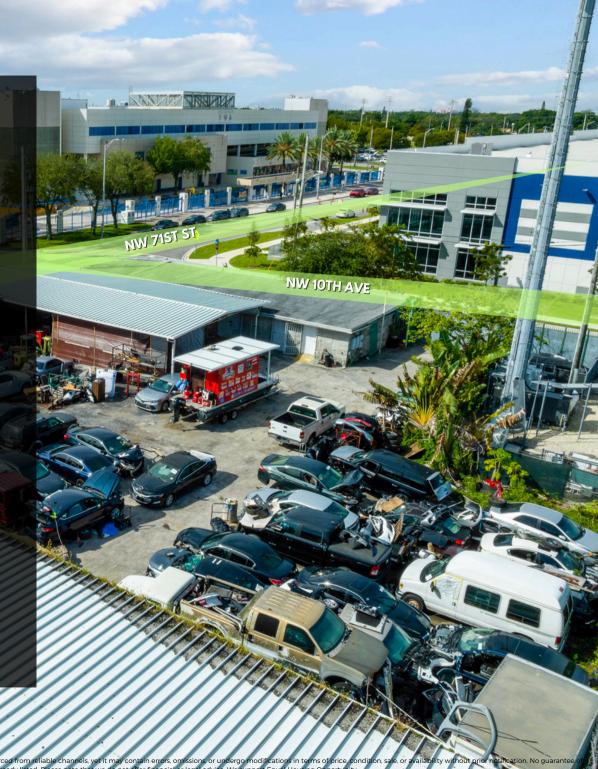

### 7115 NW 10TH AVE | MIAMI, FL 33150

Located at 7115 NW 10th Ave in Miami, this industrial property offers an exceptional opportunity for investors or end-users at an asking price of \$2,500,000, with a competitive price per square foot of \$74.

Spanning a total of 34,000 square feet, the site includes 2,763 square feet of living or office space, zoned for 7100 Industrial use. Currently utilized for car storage, the property features 6 lift bays and is fully fenced with multiple access points, enhancing security and operational flexibility.

Positioned conveniently just off I-95, this location provides excellent access to major transportation routes, making it an ideal spot for industrial-intensive, manufacturing, or warehousing purposes.