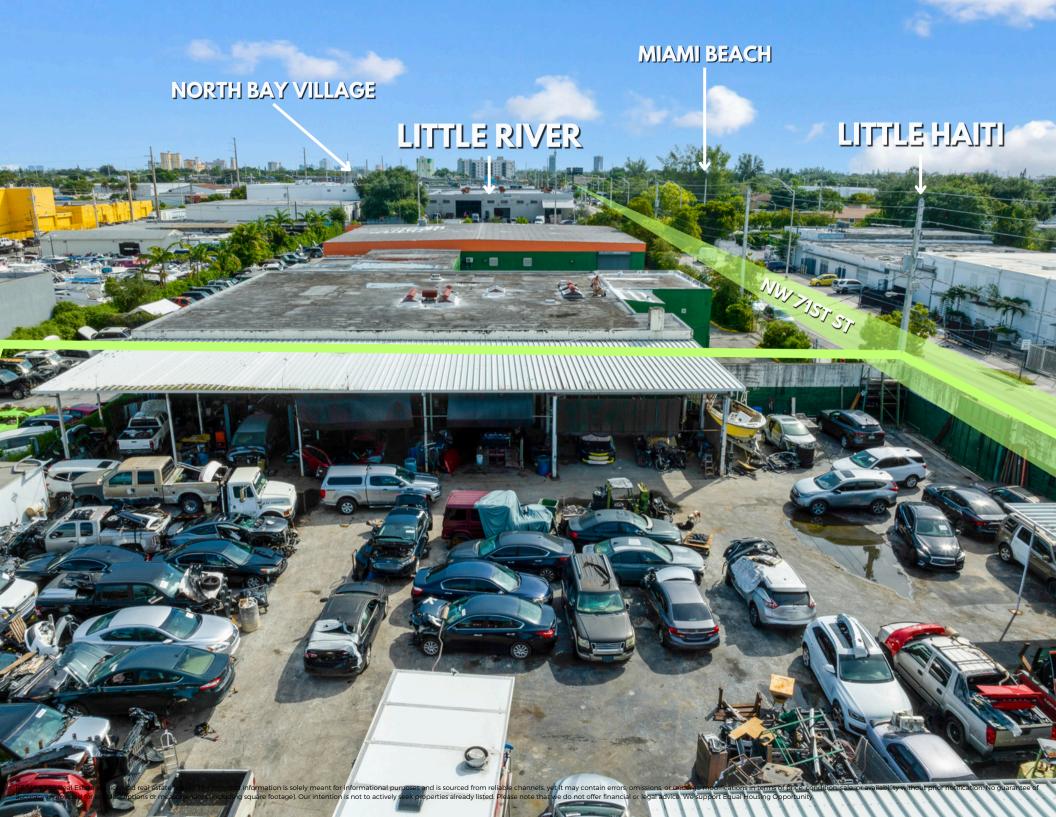

### 7115 NW 10TH AVE | MIAMI, FL 33150

Located at 7115 NW 10th Ave in Miami, this industrial property offers an exceptional opportunity for investors or end-users at an asking price of \$2,500,000, with a competitive price per square foot of \$74.

Positioned conveniently just off I-95, this location provides excellent access to major transportation routes, making it an ideal spot for industrial-intensive, manufacturing, or warehousing purposes.

With Miami's industrial district expanding rapidly, this property is poised for growth and represents a valuable asset for those looking to capitalize on the area's booming market.

RE/MAX 360 Real Estate is a licensed real estate broker. The provided information is solely meant for informational purposes and is sourced from reliable channels, yet it may contain errors, omissions, or undergo modifications in terms of price, condition, sale, or availability without prior notification. No guarante accuracy is provided for any descriptions or measurements (including square footage). Our intention is not to actively seek properties already listed. Please note that we do not offer financial or legal advice. We support Equal Housing Opportunity.