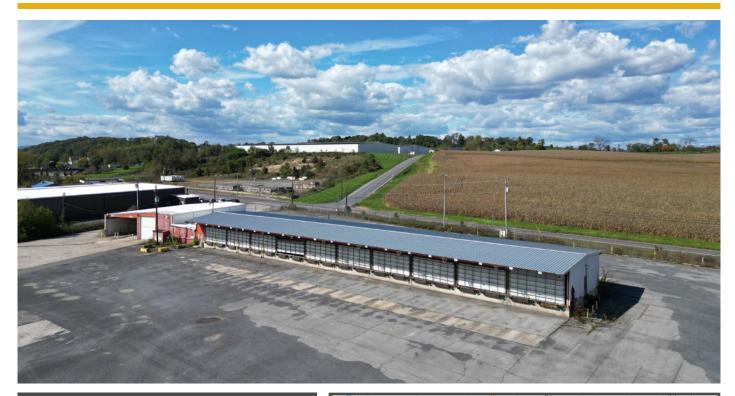

40 DOOR CROSS-DOCK WITH SHOP

3570 Broadway Road, Milton, PA

## FOR SALE Call for Details

페 15,620±SF TOTAL DOCK 9,400± SF

> 40 loading positions OFFICE 2,380± SF SHOP 3,840± SF

10

Transportation Real Estate Specialists Since 1983

• 3 bays

- Concrete & gravel paved
- Fully fenced & lit yard