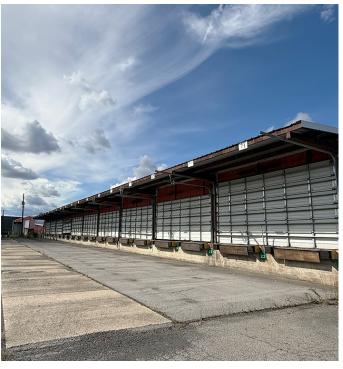

40 DOOR CROSS-DOCK WITH SHOP

3570 Broadway Road, Milton, PA

## FOR SALE Call for Details

페 15,620±SF TOTAL DOCK 9,400± SF

> 40 loading positions OFFICE 2,380± SF SHOP 3,840± SF

10

Transportation Real Estate Specialists Since 1983

• 3 bays

- Concrete & gravel paved
- Fully fenced & lit yard