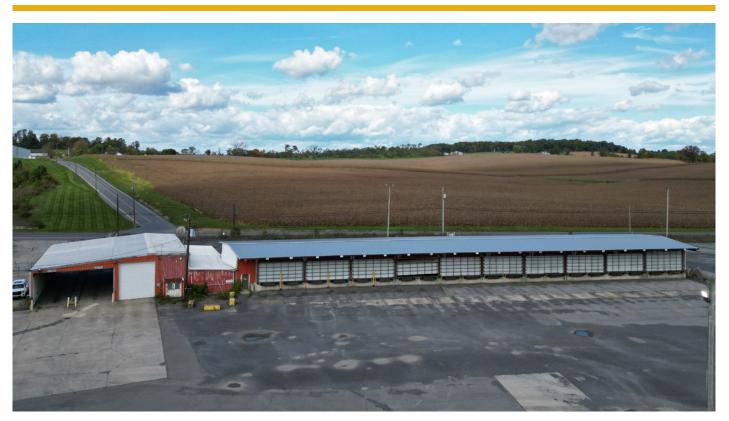

## FOR SALE Call for Details

페 15,620±SF TOTAL DOCK 9,400± SF

> 40 loading positions OFFICE 2,380± SF SHOP 3,840± SF

10

Transportation Real Estate Specialists Since 1983

• 3 bays

- Concrete & gravel paved
- Fully fenced & lit yard