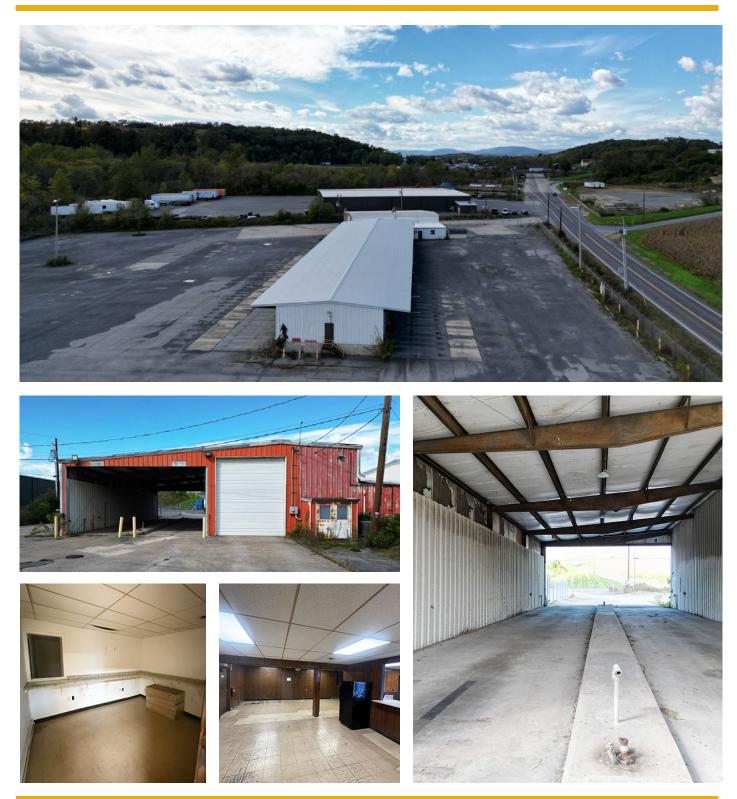

40 DOOR CROSS-DOCK WITH SHOP

3570 Broadway Road, Milton, PA

## FOR SALE Call for Details

페 15,620±SF TOTAL DOCK 9,400± SF

> 40 loading positions OFFICE 2,380± SF SHOP 3,840± SF

10

Transportation Real Estate Specialists Since 1983

• 3 bays

- Concrete & gravel paved
- Fully fenced & lit yard