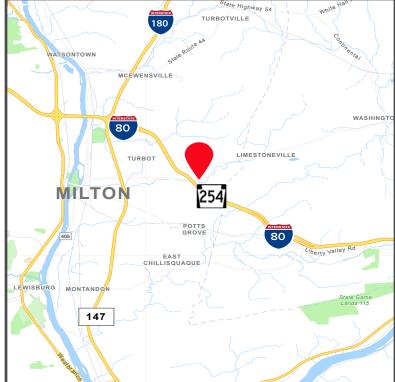

40 DOOR CROSS-DOCK WITH SHOP

3570 Broadway Road, Milton, PA



## FOR SALE Call for Details



페 15,620±SF TOTAL DOCK 9,400± SF

> 40 loading positions OFFICE 2,380± SF SHOP 3,840± SF

10

Transportation Real Estate Specialists Since 1983

• 3 bays



- Concrete & gravel paved
- Fully fenced & lit yard

## LOCATION

Conveniently located on PA Route 254 with excellent access to I-80

# CONTACT US

Chuck Dombrowski **Regional VP** 724.554.6681 chuck@burrtemkin.com Eric McFarlin Principal 336.996.2550 ericm@burrtemkin.com





935 E. Mountain St. Suite O Kernersville, NC 27284

**40 DOOR CROSS-DOCK WITH SHOP** 

3570 Broadway Road, Milton, PA



 $( \cap )$ 

**P** 







## CONTACT US

Chuck Dombrowski Regional VP 724.554.6681 chuck@burtemkin.com Eric McFarlin Principal 336.996.2550 ericm@burrtemkin.com



935 E. Mountain St. Suite O Kernersville, NC 27284

Burré Tenkin 40

## 40 DOOR CROSS-DOCK WITH SHOP

3570 Broadway Road, Milton, PA



# CONTACT US

Chuck Dombrowski Regional VP 724.554.6681 chuck@burtemkin.com Eric McFarlin Principal 336.996.2550 ericm@burrtemkin.com



935 E. Mountain St. Suite O Kernersville, NC 27284

#### sin **40 DOOR CROSS-DOCK WITH SHOP** Transportation Real Estate Specialists Since 1983

3570 Broadway Road, Milton, PA



# CONTACT US

Surric len

Chuck Dombrowski **Regional VP*