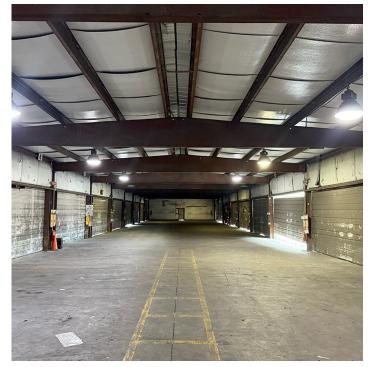

## FOR SALE Call for Details

페 15,620±SF TOTAL DOCK 9,400± SF

> 40 loading positions OFFICE 2,380± SF SHOP 3,840± SF

10

Transportation Real Estate Specialists Since 1983

• 3 bays

- Concrete & gravel paved
- Fully fenced & lit yard