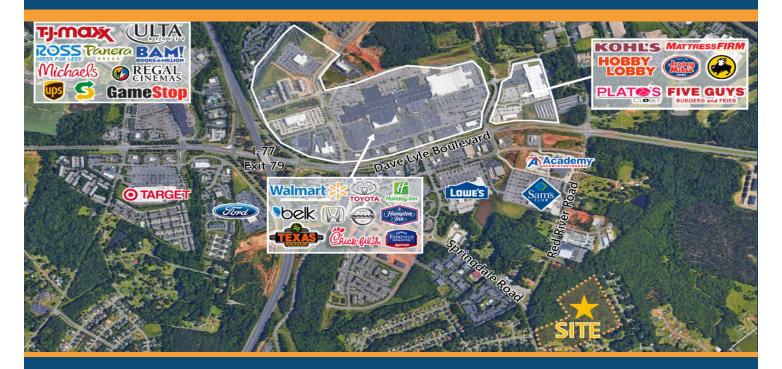

## **Residential Development Opportunity**

- ±18 Acres Zoned RSF-40 in York County For Sale.
- Located ±1 Mile to Interstate 77 (Exit 79) via Red River Road & Dave Lyle Boulevard.
- Located Just Minutes to Antrim,
  Riverwalk, and Waterford Business Parks;
  and ±0.25 Miles to Dave Lyle Boulevard
  Retail Corridor.