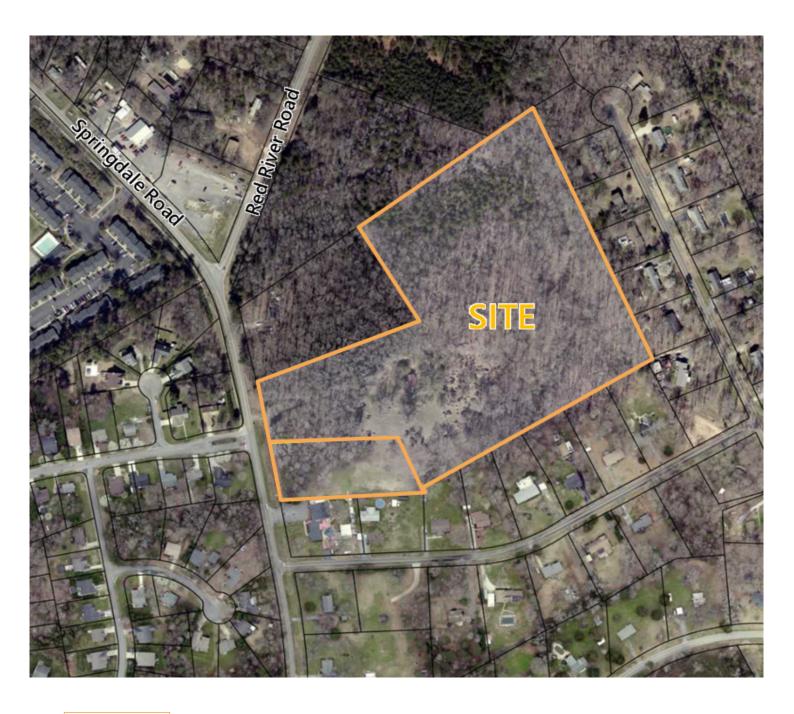

# **±18 Acre Single Family Development Site**

1032 & 1040 Springdale Road, Rock Hill, South Carolina 29730

**SITE AERIAL** 

**Miles Curley** 

Commercial Agent

Direct: 803-366-1014 | Miles@tuttleco.com

300 Technology Center Way, Suite 410 | Rock Hill, South Carolina 29730 | 803-366-1158 | tuttleco.com