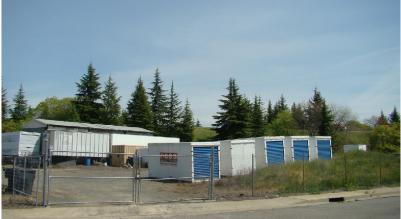

## **Property Highlights:**

- Land on the northeast corner of Taylor Rd and Stonehouse Court in the city of Roseville
- 2.70 acres MP zoned land for sale
- Placer County APN 015-162-007-000
- Zoning allows a variety of industrial and commercial uses
- Immediate vicinity of Sutter Roseville & Kaiser Hospitals
- Vicinity of regional destinations including the Roseville Galleria, the Fountains & Sunsplash Waterpark
- · Minutes from Douglas Boulevard and Eureka Road commercial corridors and downtown Roseville
- · Vicinity of many rooftops and strong demographic areas in the cities of Roseville and Rocklin
- Site offers visibility from freeway
- · Easy access from Highway 80, minutes from exit
- High traffic counts on Taylor Road and Interstate 80
  Sale Price: \$ 2,200,000.00