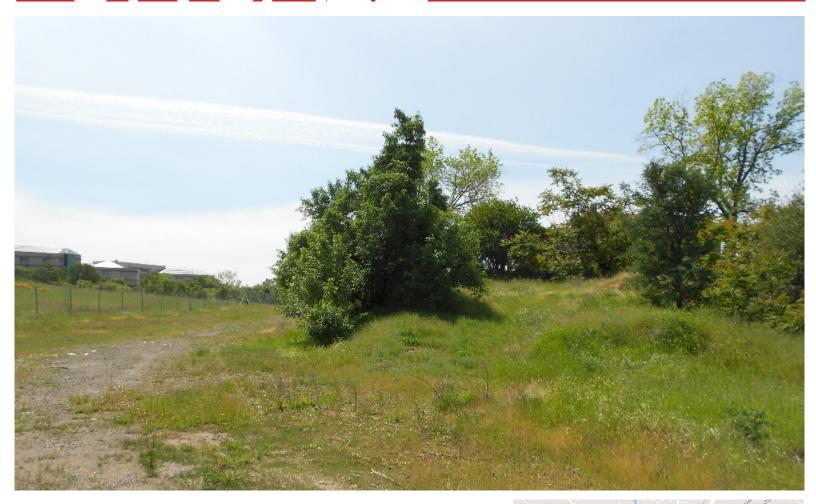

## **Property Highlights:**

- Land on the northeast corner of Taylor Rd and Stonehouse Court in the city of Roseville
- 2.70 acres MP zoned land for sale
- Placer County APN 015-162-007-000
- Zoning allows a variety of industrial and commercial uses
- Immediate vicinity of Sutter Roseville & Kaiser Hospitals
- Vicinity of regional destinations including the Roseville Galleria, the Fountains & Sunsplash Waterpark
- · Minutes from Douglas Boulevard and Eureka Road commercial corridors and downtown Roseville
- · Vicinity of many rooftops and strong demographic areas in the cities of Roseville and Rocklin
- Site offers visibility from freeway
- · Easy access from Highway 80, minutes from exit
- High traffic counts on Taylor Road and Interstate 80
  Sale Price: \$ 2,200,000.00