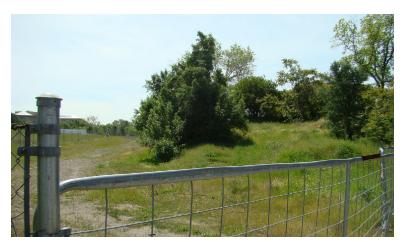

## **Property Highlights:**

- Land on the northeast corner of Taylor Rd and Stonehouse Court in the city of Roseville
- 2.70 acres MP zoned land for sale
- Placer County APN 015-162-007-000
- Zoning allows a variety of industrial and commercial uses
- Immediate vicinity of Sutter Roseville & Kaiser Hospitals
- Vicinity of regional destinations including the Roseville Galleria, the Fountains & Sunsplash Waterpark
- · Minutes from Douglas Boulevard and Eureka Road commercial corridors and downtown Roseville
- · Vicinity of many rooftops and strong demographic areas in the cities of Roseville and Rocklin
- Site offers visibility from freeway
- · Easy access from Highway 80, minutes from exit
- High traffic counts on Taylor Road and Interstate 80
  Sale Price: \$ 2,200,000.00