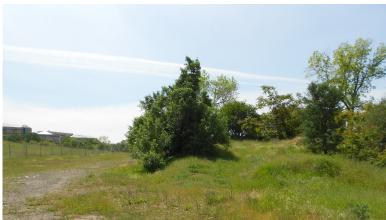

## **Property Highlights:**

- Land on the northeast corner of Taylor Rd and Stonehouse Court in the city of Roseville
- 2.70 acres MP zoned land for sale
- Placer County APN 015-162-007-000
- Zoning allows a variety of industrial and commercial uses
- Immediate vicinity of Sutter Roseville & Kaiser Hospitals
- Vicinity of regional destinations including the Roseville Galleria, the Fountains & Sunsplash Waterpark
- · Minutes from Douglas Boulevard and Eureka Road commercial corridors and downtown Roseville
- · Vicinity of many rooftops and strong demographic areas in the cities of Roseville and Rocklin
- Site offers visibility from freeway
- · Easy access from Highway 80, minutes from exit
- High traffic counts on Taylor Road and Interstate 80
  Sale Price: \$ 2,200,000.00