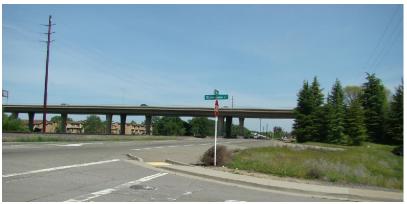

## **Property Highlights:**

- Land on the northeast corner of Taylor Rd and Stonehouse Court in the city of Roseville
- 2.70 acres MP zoned land for sale
- Placer County APN 015-162-007-000
- Zoning allows a variety of industrial and commercial uses
- Immediate vicinity of Sutter Roseville & Kaiser Hospitals
- Vicinity of regional destinations including the Roseville Galleria, the Fountains & Sunsplash Waterpark
- · Minutes from Douglas Boulevard and Eureka Road commercial corridors and downtown Roseville
- · Vicinity of many rooftops and strong demographic areas in the cities of Roseville and Rocklin
- Site offers visibility from freeway
- · Easy access from Highway 80, minutes from exit
- High traffic counts on Taylor Road and Interstate 80
  Sale Price: \$ 2,200,000.00