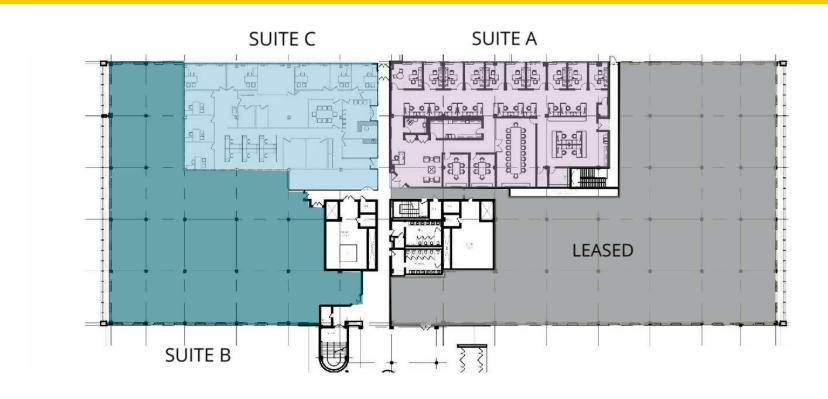

| Availabilities                      | SF        | Date Available        |
|-------------------------------------|-----------|-----------------------|
| Jericho Plaza 1   1st Floor         | 6,467 SF  | Available Immediately |
| Jericho Plaza 1   1st Floor Suite B | 8,414 SF  | Available Immediately |
| Jericho Plaza 1   1st Floor Suite C | 5,664 SF  | Available Immediately |
| Jericho Plaza 1   2nd Floor B Wing  | 11,453 SF | Available Immediately |
| Jericho Plaza 2   1st Floor A Wing  | 2,016 SF  | Available Immediately |
| Jericho Plaza 2   1st Floor B Wing  | 814 SF    | Available Immediately |
| Jericho Plaza 2   3rd Floor C Wing  | 22,045 SF | Available Immediately |
|                                     |           |                       |

Jericho, NY 11753

**Chris Wittmann** Mike Taylor

212.752.1041 cwittmann@lpc.com

973.879.8020 mtaylor@lpc.com

Jericho, NY 11753

| Suite                               | Size      | Description           |
|-------------------------------------|-----------|-----------------------|
| Jericho Plaza 1   1st Floor         | 6,467 SF  | Available Immediately |
| Jericho Plaza 1   1st Floor Suite C | 5,664 SF  | Available Immediately |
| Jericho Plaza 1   2nd Floor B Wing  | 11,453 SF | Available Immediately |