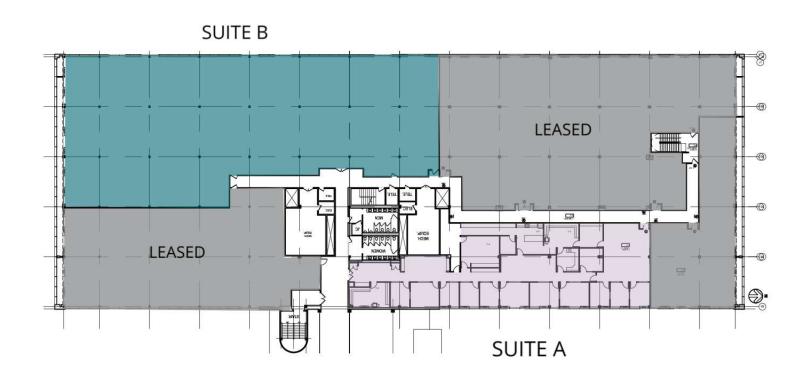

| Availabilities                      | SF        | Date Available        |
|-------------------------------------|-----------|-----------------------|
| Jericho Plaza 1   1st Floor         | 6,467 SF  | Available Immediately |
| Jericho Plaza 1   1st Floor Suite B | 8,414 SF  | Available Immediately |
| Jericho Plaza 1   1st Floor Suite C | 5,664 SF  | Available Immediately |
| Jericho Plaza 1   2nd Floor B Wing  | 11,453 SF | Available Immediately |
| Jericho Plaza 2   1st Floor A Wing  | 2,016 SF  | Available Immediately |
| Jericho Plaza 2   1st Floor B Wing  | 814 SF    | Available Immediately |
| Jericho Plaza 2   3rd Floor C Wing  | 22,045 SF | Available Immediately |
|                                     |           |                       |

Chris Wittmann Mike Taylor

212.752.1041 973.879.8020 cwittmann@lpc.com mtaylor@lpc.com

Jericho, NY 11753

| Suite                              | Size      | Description           |
|------------------------------------|-----------|-----------------------|
| Jericho Plaza 1   2nd Floor B Wing | 11,453 SF | Available Immediately |