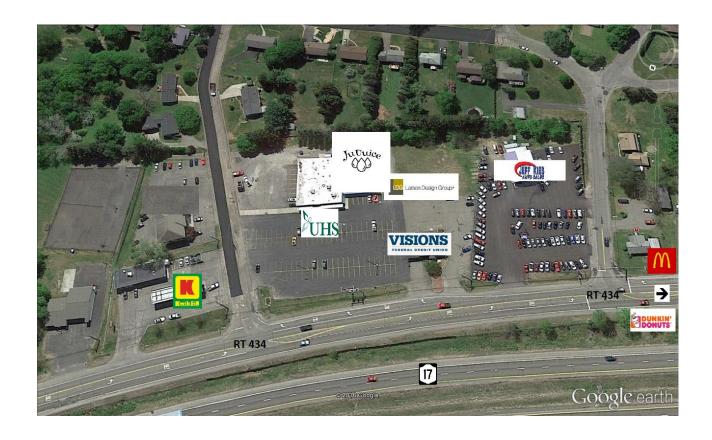

2227 (Office) 617-939-6609 (Cell)

www.charlesbankrealtygroup.com

### Location & Description

Well established and 100% occupied plaza featuring United Health Services anchoring the center. This property has tremendous visibility from NYS Route 17. Property features multiple entrances, lit pylon sign, oversized parking lot and can accommodate heavy traffic.

Apalachin Plaza boasts a long history of strong tenancy. UHS Clinics (14+ Years), Larson Design Group (12+ Years), Juice Bar and Visions Federal Credit Union (8+ years).

### AADT (Average Annual Daily Traffic) on Rt 17/Exit 66 – 30,000+ per day





# **Existing Plaza**







### Site Plan – Development Opportunity Available

Commercially Zoned - Expansion up to 8,000 SQ FT





## Aerial View 2 – Development Opportunity Available