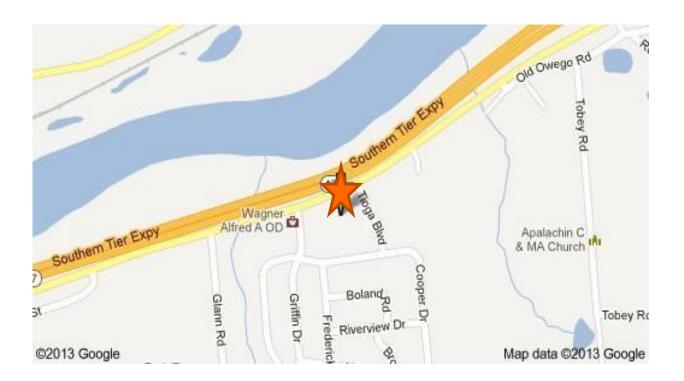

# Apalachin NY Plaza – Expansion BTS End Cap

Located At: 8836 NYS Route 434, Apalachin, NY 13732

### AADT (Average Annual Daily Traffic) on Rt 17/Exit 66 – 30,000+ per day