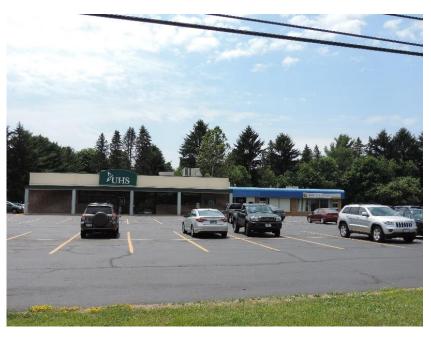

### Location & Description

Well established and 100% occupied plaza featuring United Health Services anchoring the center. This property has tremendous visibility from NYS Route 17. Property features multiple entrances, lit pylon sign, oversized parking lot and can accommodate heavy traffic.

# **Existing Plaza**