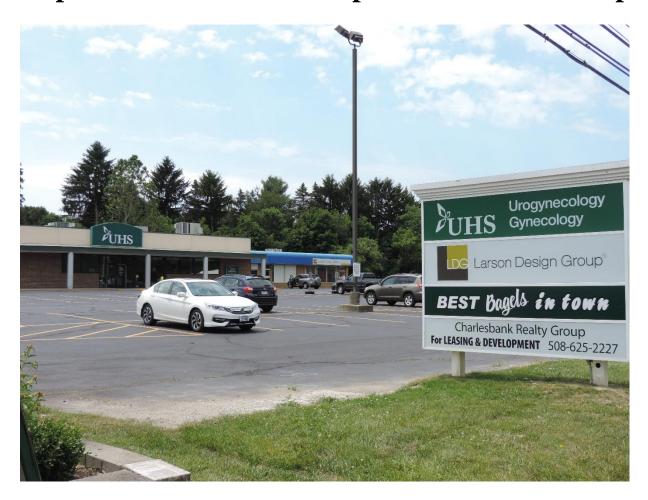

### Location & Description

Well established and 100% occupied plaza featuring United Health Services anchoring the center. This property has tremendous visibility from NYS Route 17. Property features multiple entrances, lit pylon sign, oversized parking lot and can accommodate heavy traffic.

Apalachin Plaza boasts a long history of strong tenancy. UHS Clinics (14+ Years), Larson Design Group (12+ Years), Juice Bar and Visions Federal Credit Union (8+ years).

### Site Plan – Development Opportunity Available

Commercially Zoned - Expansion up to 8,000 SQ FT