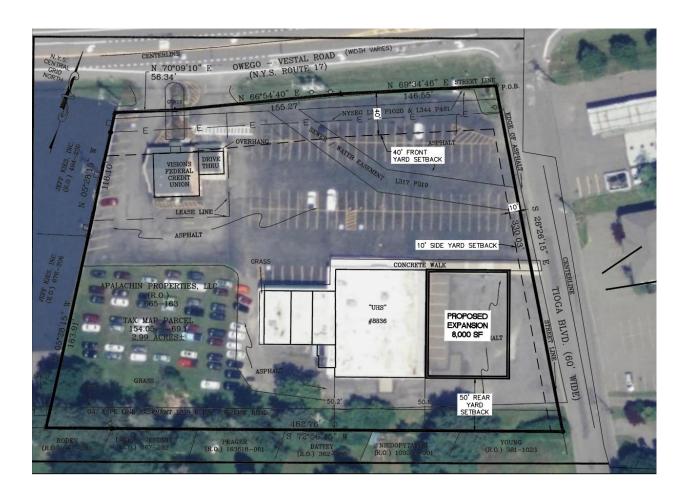

### Site Plan – Development Opportunity Available

Commercially Zoned - Expansion up to 8,000 SQ FT