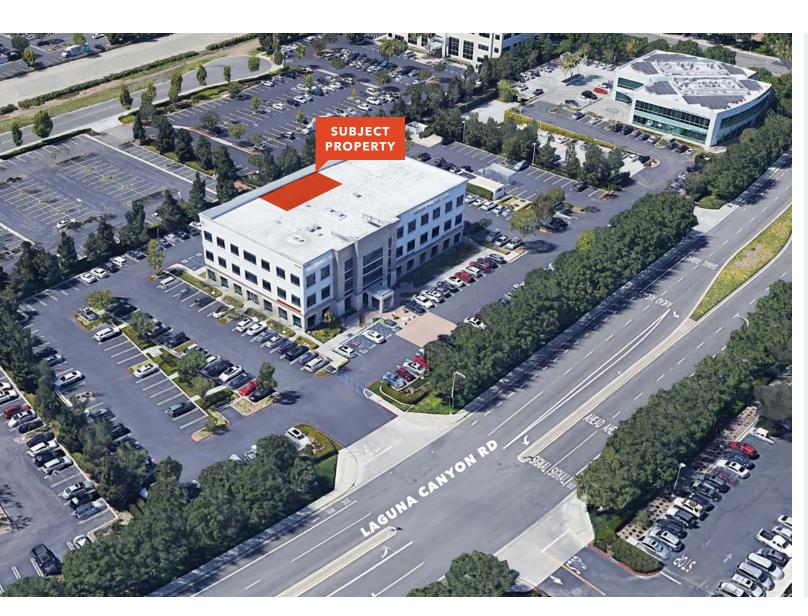

## ±1,451 SF Medical Office Available Now

**±50,046 SF** medical office building constructed in 2008

**CLASS A FACILITY** located in the Irvine Spectrum; direct access to I-405, I-5, SR-133, and SR-73 freeways

1 MILE to Hoag Hospital-Irvine