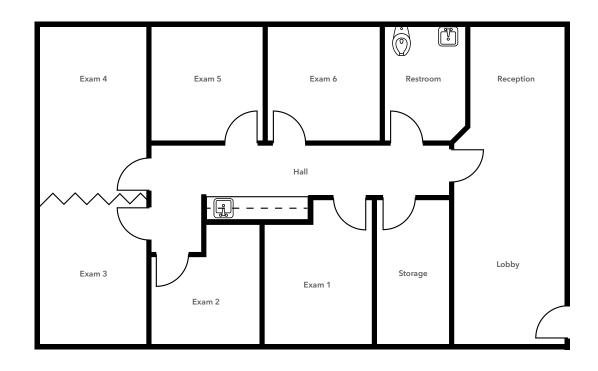

## Floor Plan

\$4.25 NNN PSF lease rate

6 exam rooms

1 interior restroom

**RECEPTION** and waiting room

1 storage room

**EXAM 3 AND 4** can be combined as a conference room to accommodate up to 20 people

**AVAILABLE** now