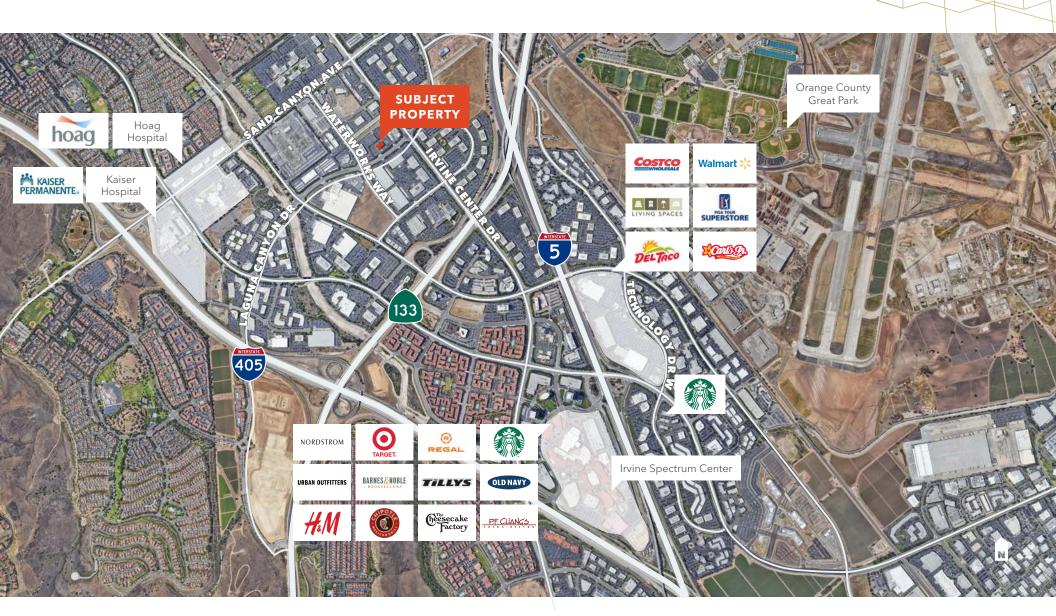

## ±1,451 SF Medical Office Available Now

**±50,046 SF** medical office building constructed in 2008

**CLASS A FACILITY** located in the Irvine Spectrum; direct access to I-405, I-5, SR-133, and SR-73 freeways

1 MILE to Hoag Hospital-Irvine