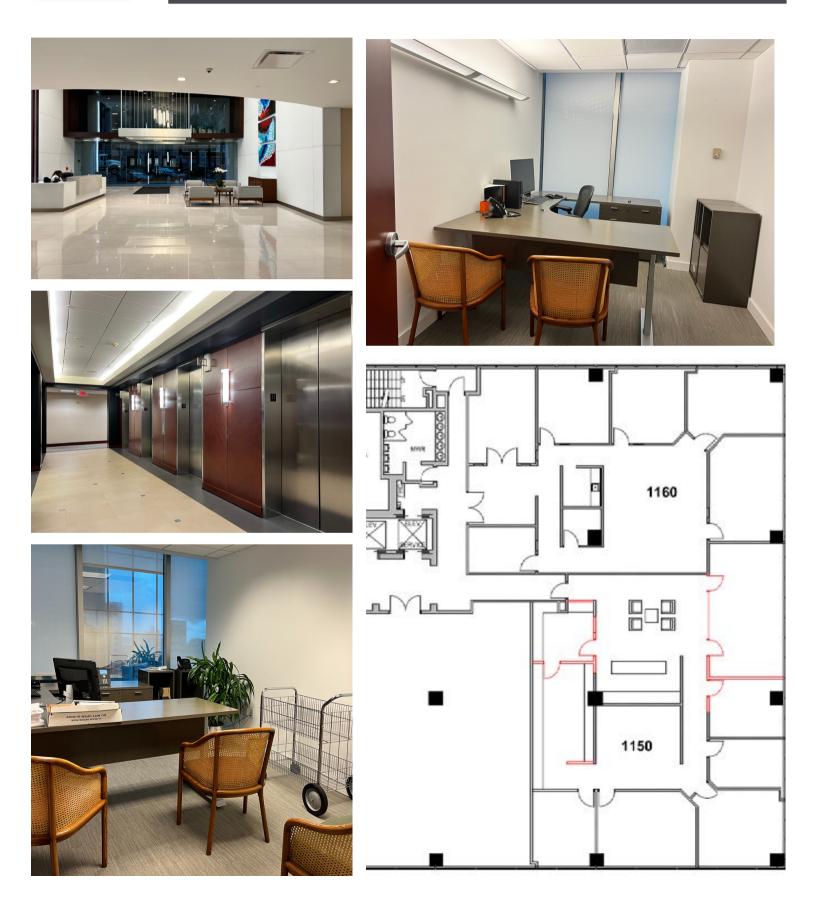

### **SPACE FEATURES**

- High end finishes, ideal for a professional firm.
- Efficient office space, great natural light.
- Single offices for attorneys available (call)
- Kitchen and large conf room.
- Plug-and-Play space furniture can be included.

#### 3,584 RSF (div to 160 RSF single offices)

Asking Rent - Negotiable

Term - through Oct 2025

#### **BUILDING FEATURES**

•Class A office building in Coral Gables.

- Recently renovated common areas.
- Conference center & fitness facilities on site.
- Other amenities: security, full service bank and restaurant on ground floor.
- Dedicated parking structure for the building. Parking ratio of 2.55/1000.
- Institutionally owned and managed.
- Adjacent to Giralda Plaza, one of Coral Gables' most popular destinations.