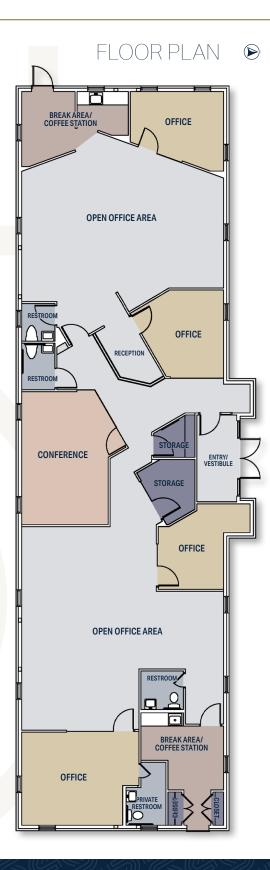

# FOR SALE 3,656± SF OFFICE BUILDING | ZONED CS

8340 Little Eagle Court | Indianapolis, IN 46234 | Marion County

**ASKING PRICE: \$695,000** 

### 3,656± SF OFFICE BUILDING AVAILABLE 2 miles west of I-465 on Indy's west side in Wayne Township

Property is well positioned on Indianapolis's west side conveniently located in the NWQ of 10th Street & Country Club Road just 2 miles west of I-465.

- One-story brick building constructed in 2001 with 20 parking spaces.
- 5 minutes from IU Health West Hospital
- Located on cul-de-sac with other commercial/office tenants
- Nearby amenities include along Rockville Road corridor include shopping, services, restaurants, hospitality and entertainment venues