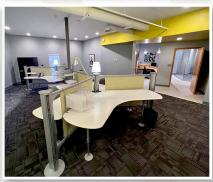

### 3,656± SF OFFICE BUILDING AVAILABLE 2 miles west of I-465 on Indy's west side in Wayne Township

Property is well positioned on Indianapolis's west side conveniently located in the NWQ of 10th Street & Country Club Road just 2 miles west of I-465.

- One-story brick building constructed in 2001 with 20 parking spaces.
- 5 minutes from IU Health West Hospital
- Located on cul-de-sac with other commercial/office tenants
- Nearby amenities include along Rockville Road corridor include shopping, services, restaurants, hospitality and entertainment venues