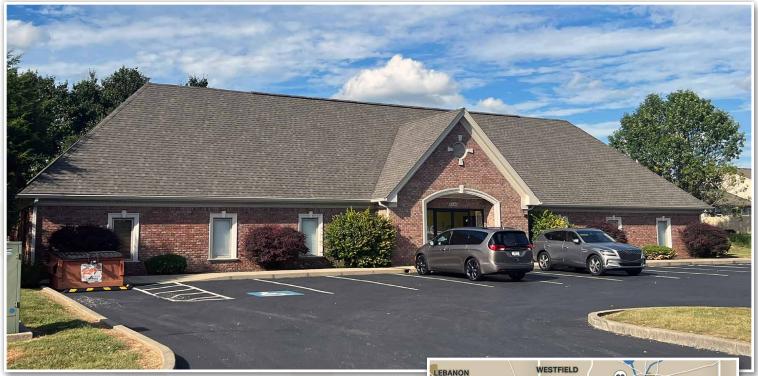

# FOR SALE 3,656± SF OFFICE BUILDING | ZONED CS

8340 Little Eagle Court | Indianapolis, IN 46234 | Marion County

**ASKING PRICE: \$695,000** 

### 3,656± SF OFFICE BUILDING AVAILABLE 2 miles west of I-465 on Indy's west side in Wayne Township

Property is well positioned on Indianapolis's west side conveniently located in the NWQ of 10th Street & Country Club Road just 2 miles west of I-465.

- One-story brick building constructed in 2001 with 20 parking spaces.
- 5 minutes from IU Health West Hospital
- Located on cul-de-sac with other commercial/office tenants
- Nearby amenities include along Rockville Road corridor include shopping, services, restaurants, hospitality and entertainment venues