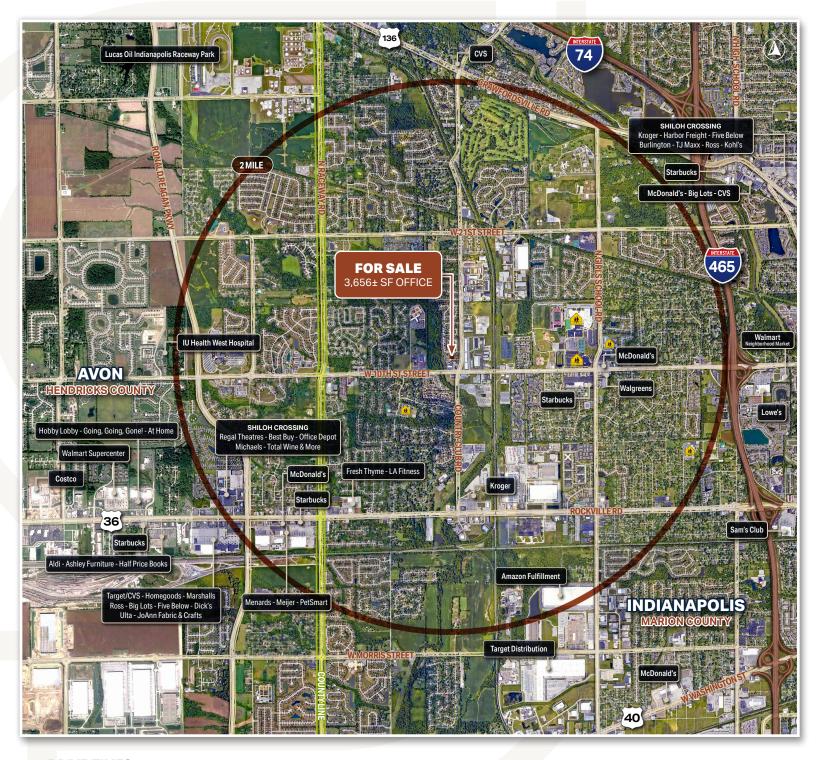

### 3,656± SF OFFICE BUILDING AVAILABLE 2 miles west of I-465 on Indy's west side in Wayne Township

Property is well positioned on Indianapolis's west side conveniently located in the NWQ of 10th Street & Country Club Road just 2 miles west of I-465.

- One-story brick building constructed in 2001 with 20 parking spaces.
- 5 minutes from IU Health West Hospital
- Located on cul-de-sac with other commercial/office tenants
- Nearby amenities include along Rockville Road corridor include shopping, services, restaurants, hospitality and entertainment venues

#### **DRIVE-TIMES**

I-465: 7 minutes | Carmel City Center: 29 minutes | Downtown Indianapolis: 22 minutes | Indianapolis International Airport: 17 minutes

CONTACT \\ MICHAEL R. SEMLER, SIOR \\ mikes@semlercres.com \\ 317.590.5838