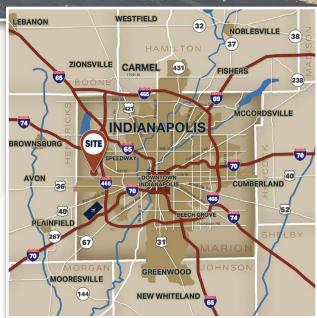

### 3,656± SF OFFICE BUILDING AVAILABLE 2 miles west of I-465 on Indy's west side in Wayne Township

Property is well positioned on Indianapolis's west side conveniently located in the NWQ of 10th Street & Country Club Road just 2 miles west of I-465.

#### **DRIVE-TIMES**

I-465: 7 minutes | Carmel City Center: 29 minutes | Downtown Indianapolis: 22 minutes | Indianapolis International Airport: 17 minutes

CONTACT \\ MICHAEL R. SEMLER, SIOR \\ mikes@semlercres.com \\ 317.590.5838