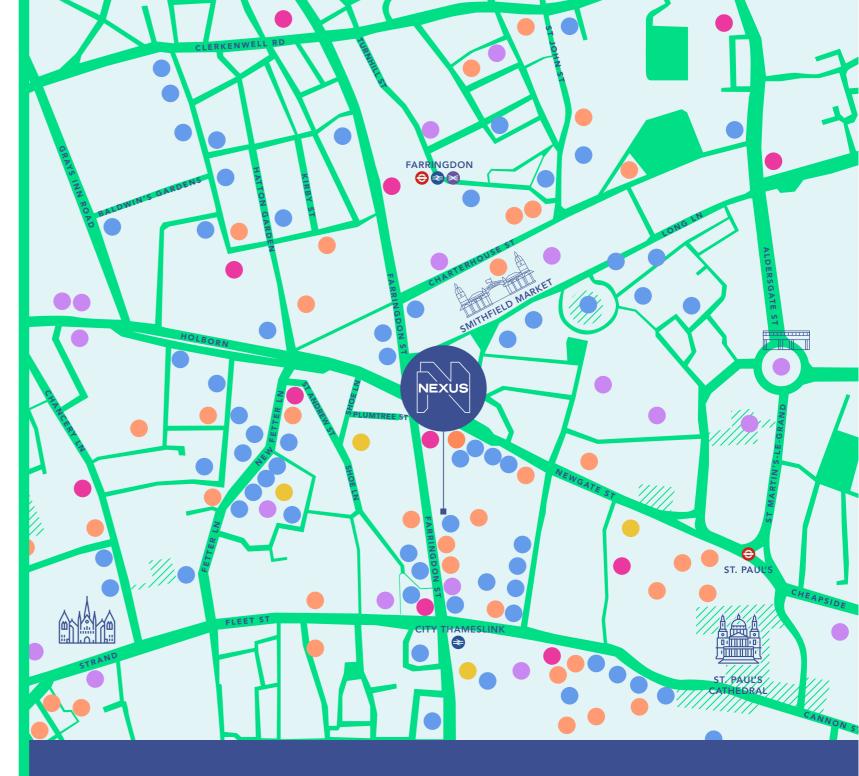

### THE NEXUS NEIGHBOURHOOD

Home to the ancient Smithfield market, lively Farringdon is emerging as a new hub for foodies and is an after work drinks destination.

### FARRINGDON CENTRAL

With a growing network of successful businesses choosing Farringdon as their place to be, it's fast becoming one of London's most in demand and exciting neighbourhoods.

- 20 restaurants within 10 mins
- 8 gyms within 5 mins
- Retail on your doorstop