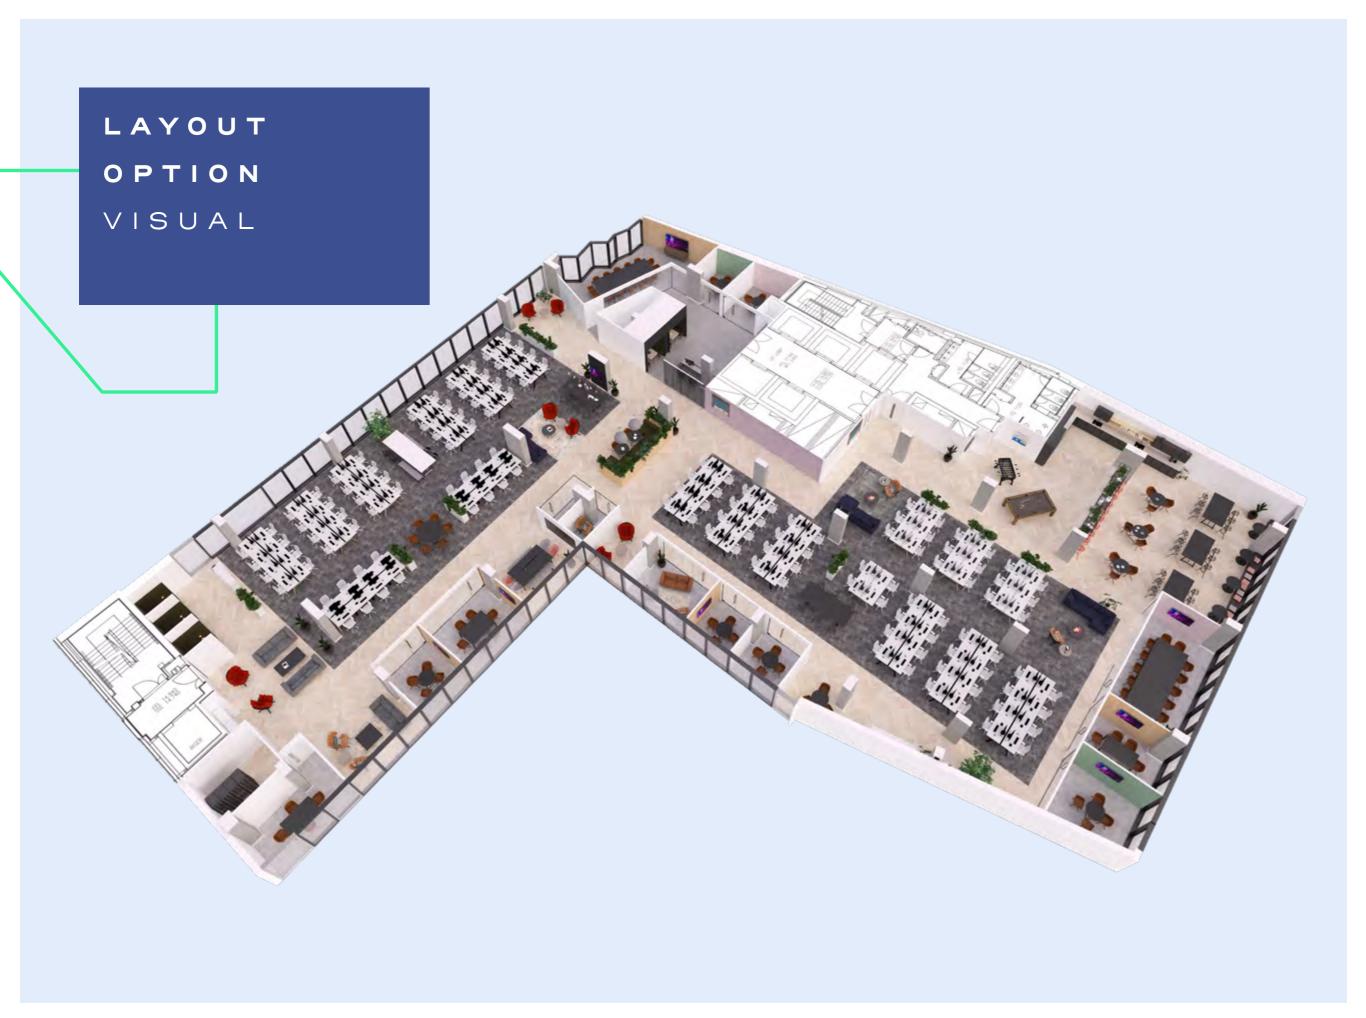

14,701<sub>SQ FT</sub>

EAR ALLEY

ш

OLD FLEET LANE

FARRINGDON STREET

LAYOUT

EAR ALLEY

ш

| TOTAL HEAD COUNT:    | 325 |
|----------------------|-----|
| SOFT SEATINGS:       | 40  |
| SCRUM AREA:          | 14  |
| MEETING ROOMS:       | 72  |
| COLLABORATION TABLE: | 15  |
| HOT DESKS:           | 28  |
| HIGH BENCH:          | 22  |
| DESKS:               | 134 |
|                      |     |