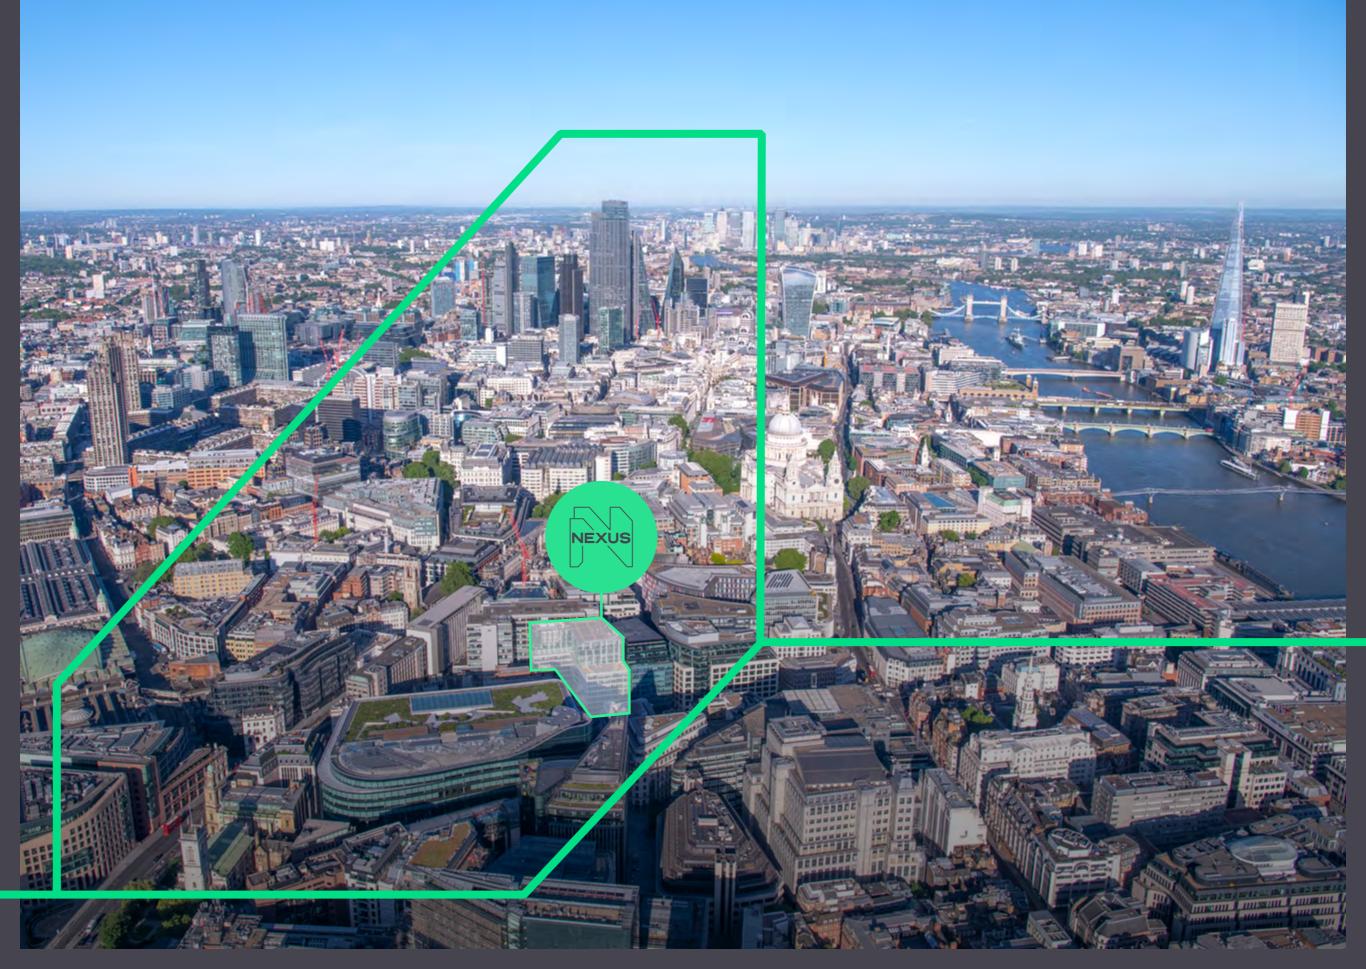

### THE NEXUS NEIGHBOURHOOD

Home to the ancient Smithfield market, lively Farringdon is emerging as a new hub for foodies and is an after work drinks destination.

# Be in the centre of the action at Nexus, Farringdon

Nexus provides 14 floors of sustainable and tech friendly office space totalling 157,843 sq ft in the hub of the vibrant, diverse and transformational area of Farringdon, London.

On the door of the new Elizabeth line at Farringdon station, Nexus connects you to it all! Perfect for any business looking for the office of the future.

THE NEXUS OF INNOVATION AND INSPIRATION

Redesigned and refitted with new lobby and amenities.

### FARRINGDON CENTRAL

With a growing network of successful businesses choosing Farringdon as their place to be, it's fast becoming one of London's most in demand and exciting neighbourhoods.

- 20 restaurants within 10 mins
- 8 gyms within 5 mins
- Retail on your doorstop