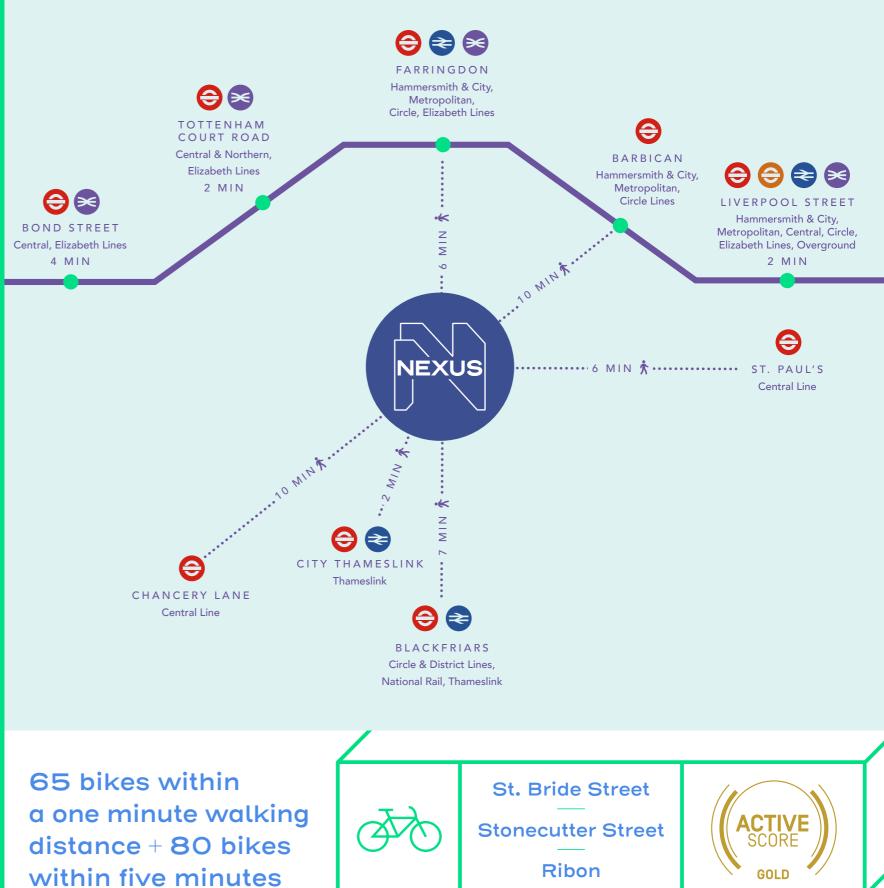

On the door of the new Elizabeth line at Farringdon station, Nexus connects you to it all! Perfect for any business looking for the office of the future.

THE NEXUS OF INNOVATION AND INSPIRATION

Redesigned and refitted with new lobby and amenities.

### FARRINGDON CENTRAL

With a growing network of successful businesses choosing Farringdon as their place to be, it's fast becoming one of London's most in demand and exciting neighbourhoods.

- 20 restaurants within 10 mins
- 8 gyms within 5 mins
- Retail on your doorstop

10 Showers

] Electric

**Drying Rack** 

With new showers, lockers and bike facilities, an ActiveScore Gold certification and a cycle pump and repair station on site, Nexus is ready to cater to the most active commuter, one who's going places.