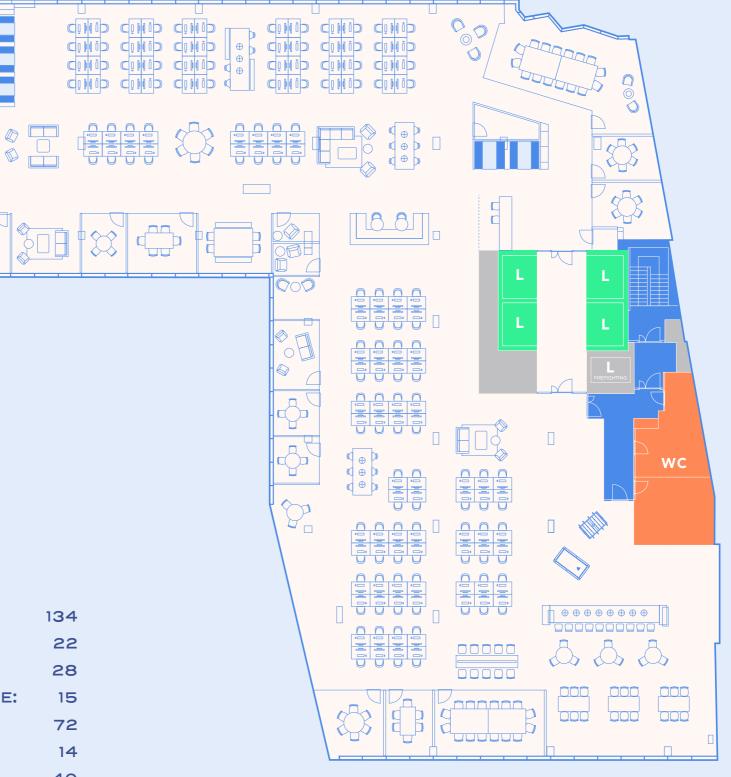

14,701<sub>SQ FT</sub>

EAR ALLEY

ш

OLD FLEET LANE

FARRINGDON STREET

LAYOUT

EAR ALLEY

ш

| TOTAL HEAD COUNT:    | 325 |
|----------------------|-----|
| SOFT SEATINGS:       | 40  |
| SCRUM AREA:          | 14  |
| MEETING ROOMS:       | 72  |
| COLLABORATION TABLE: | 15  |
| HOT DESKS:           | 28  |
| HIGH BENCH:          | 22  |
| DESKS:               | 134 |
|                      |     |