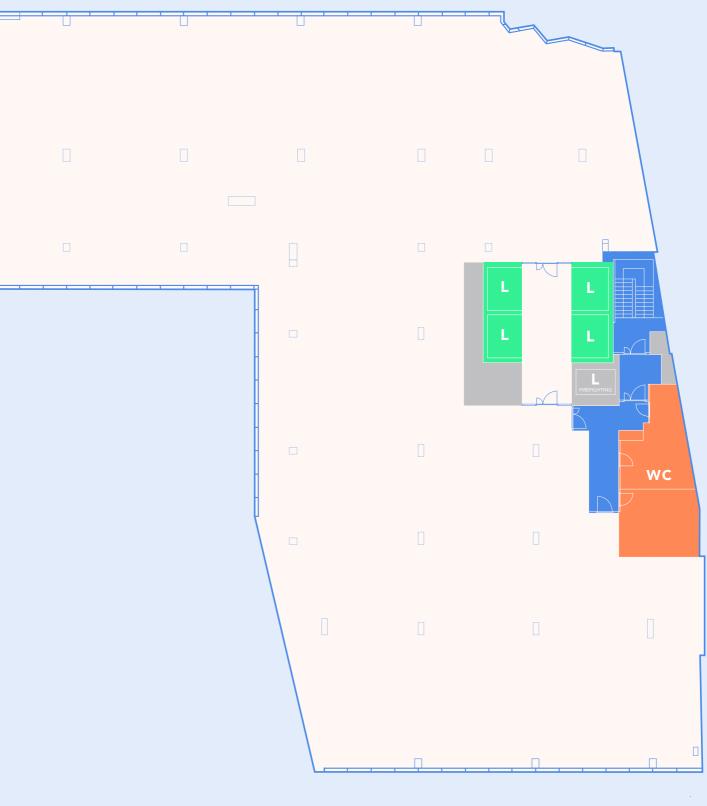

14,701<sub>SQ FT</sub>

EAR ALLEY

ш

OLD FLEET LANE

FARRINGDON STREET

LAYOUT

EAR ALLEY

ш

| TOTAL HEAD COUNT:    | 325 |
|----------------------|-----|
| SOFT SEATINGS:       | 40  |
| SCRUM AREA:          | 14  |
| MEETING ROOMS:       | 72  |
| COLLABORATION TABLE: | 15  |
| HOT DESKS:           | 28  |
| HIGH BENCH:          | 22  |
| DESKS:               | 134 |
|                      |     |

#### FARRINGDON STREET

**1:10** Occupational Density

**4** Pipe Fan Coil Air Conditioning

**2.7**<sub>m</sub> Floor to Ceiling Height

150<sub>mm</sub> Raised Floor

**5** Passenger Lifts