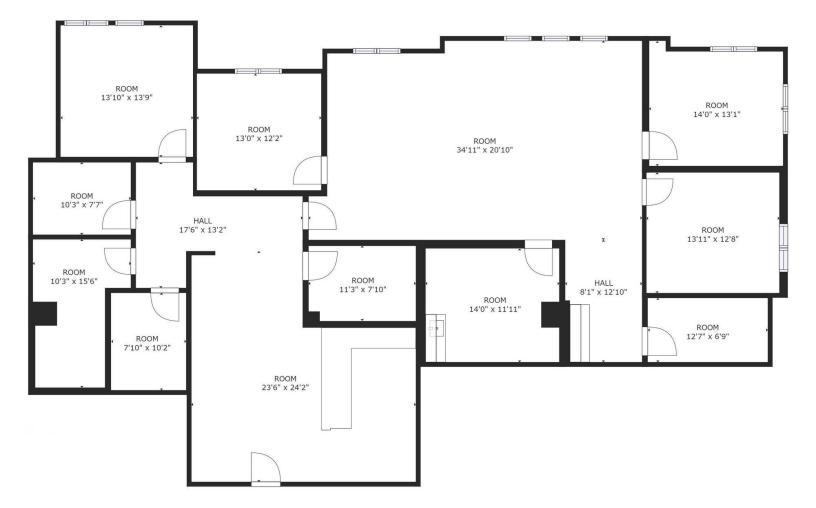

#### **OFFERING SUMMARY**

| Lease Rate:      | \$22.00 SF/yr (NNN) |  |
|------------------|---------------------|--|
| Building Size:   | 23,140 SF           |  |
| Available SF:    | 2,179 - 4,350 SF    |  |
| Lot Size:        | 82,884 SF           |  |
| Number of Units: | 8                   |  |
| Year Built:      | 2008                |  |
| Renovated:       | 2013                |  |
| Zoning:          | OPI                 |  |
|                  |                     |  |

#### **PROPERTY OVERVIEW**

American Property Group of Sarasota, Inc. presents 2970 University Pkwy, Unit 202

Property Type: Class A Office Space

Property Size: 3,471 SF

Discover exceptional Class A office space in the highly sought-after University Parkway area. This property offers a perfect blend of modern amenities and an ideal location, making it an excellent choice for businesses seeking a prestigious and convenient setting. With high-end finishes, abundant natural light, and a secure, quiet environment, this office space is designed to meet the needs of professional tenants.