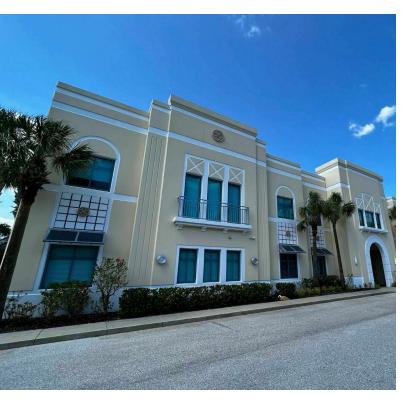

## 2970 UNIVERSITY PKWY, UNIT 202

SARASOTA, FLORIDA 34243

#### **PROPERTY OVERVIEW**

American Property Group of Sarasota, Inc. presents 2970 University Pkwy, Unit 202

Property Type: Class A Office Space

Property Size: 3,471 SF

Discover exceptional Class A office space in the highly sought-after University Parkway area. This property offers a perfect blend of modern amenities and an ideal location, making it an excellent choice for businesses seeking a prestigious and convenient setting. With high-end finishes, abundant natural light, and a secure, quiet environment, this office space is designed to meet the needs of professional tenants.