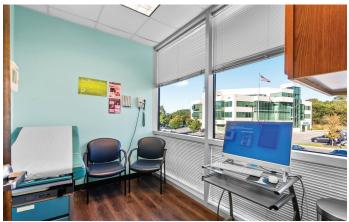

## 8860 COLUMBIA 100 PARKWAY, COLUMBIA #211 & 212

- This well-appointed office/medical/professional condo space, built in 2005, features two contiguous units totaling 3,289 square feet.
- Previously utilized as a doctor's office, the layout features a spacious front reception room with sliding glass windows leading to the first office, an expansive second office, and four exam rooms, each equipped with sinks. Additionally, there are two storage rooms (one with a sink), a restroom, and a break room with a kitchen.
- The building offers 200 free surface parking spaces and is elevator accessible, enhancing accessibility for clients and employees.
- Located just minutes from Fort Meade/NSA, Columbia Town Center, and BWI Airport, the property offers excellent connectivity to major routes including Route 100, I-95, and Route 29. It is also close to the Merriweather District, as well as a variety of shopping, dining, and fitness options.