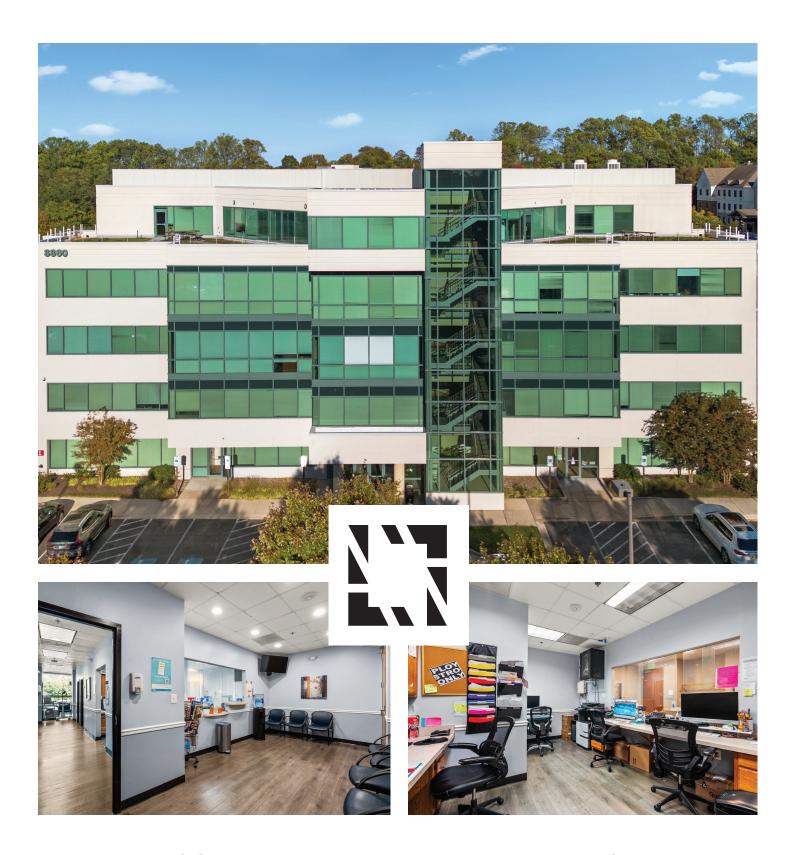

8860 COLUMBIA 100 PARKWAY #211 & #212 **COLUMBIA, MD** 

## 8860 COLUMBIA 100 PARKWAY, COLUMBIA #211 & 212

- This well-appointed office/medical/professional condo space, built in 2005, features two contiguous units totaling 3,289 square feet.
- Previously utilized as a doctor's office, the layout features a spacious front reception room with sliding glass windows leading to the first office, an expansive second office, and four exam rooms, each equipped with sinks. Additionally, there are two storage rooms (one with a sink), a restroom, and a break room with a kitchen.
- The building offers 200 free surface parking spaces and is elevator accessible, enhancing accessibility for clients and employees.
- Located just minutes from Fort Meade/NSA, Columbia Town Center, and BWI Airport, the property offers excellent connectivity to major routes including Route 100, I-95, and Route 29. It is also close to the Merriweather District, as well as a variety of shopping, dining, and fitness options.