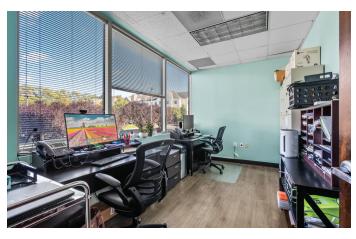

## 8860 COLUMBIA 100 PARKWAY, COLUMBIA #211 & 212

- This well-appointed office/medical/professional condo space, built in 2005, features two contiguous units totaling 3,289 square feet.
- Previously utilized as a doctor's office, the layout features a spacious front reception room with sliding glass windows leading to the first office, an expansive second office, and four exam rooms, each equipped with sinks. Additionally, there are two storage rooms (one with a sink), a restroom, and a break room with a kitchen.
- The building offers 200 free surface parking spaces and is elevator accessible, enhancing accessibility for clients and employees.
- Located just minutes from Fort Meade/NSA, Columbia Town Center, and BWI Airport, the property offers excellent connectivity to major routes including Route 100, I-95, and Route 29. It is also close to the Merriweather District, as well as a variety of shopping, dining, and fitness options.