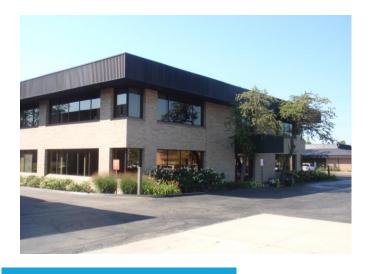

## 15350 N. Commerce Drive | Dearborn, MI Commerce Park North

### **Building Specs**

| Gross Square Feet: | 12,800                            |
|--------------------|-----------------------------------|
| Year Built:        | 1976                              |
| Year Renovated:    | 1999                              |
| Percent Occupied:  | 90                                |
| Class:             | В                                 |
| Floors:            | 2                                 |
| Zoning:            | Office - BB                       |
| Parking:           | 60 Spaces                         |
| Acreage:           | .99                               |
| Crossroads:        | Greenfield & N.<br>Commerce Drive |
| County:            | Wayne                             |