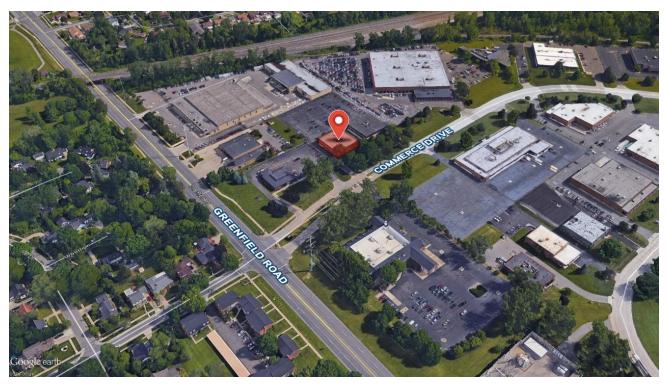

# 15350 N. Commerce Drive | Dearborn, MI Commerce Park North

- 12,800 SF Building on .99 Acres For Sale
- 892 SF Suite For Lease \$16.50 SF
- Easy Access to Ford Offices, I-94 and
  Southfield Freeway and Detroit Metro Airport
- Lots of Great Places to Eat Nearby
- Plenty of Close Parking Available



**Robert Haver** 248 226 1858 robert.haver@colliers.com



# 15350 N. Commerce Drive | Dearborn, MI Commerce Park North

### **Aerial**







### **Location Map**



We have no reason to doubt the accuracy of information contained herein, but we cannot guarantee it. All information should be verified prior to purchase and/or lease.



## 15350 N. Commerce Drive | Dearborn, MI Commerce Park North

### **Building Specs**

| Gross Square Feet: | 12,800                            |
|--------------------|-----------------------------------|
| Year Built:        | 1976                              |
| Year Renovated:    | 1999                              |
| Percent Occupied:  | 90                                |
| Class:             | В                                 |
| Floors:            | 2                                 |
| Zoning:            | Office - BB                       |
| Parking:           | 60 Spaces