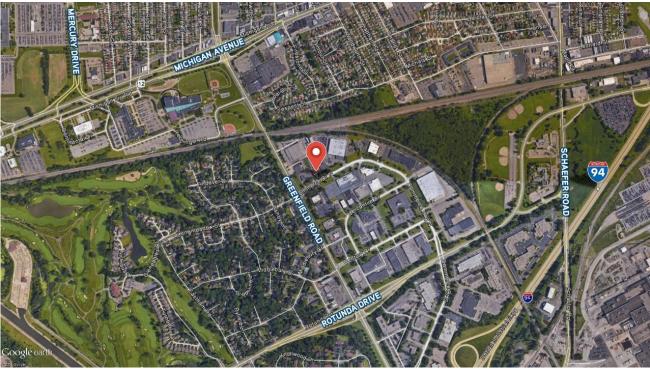

# 15350 N. Commerce Drive | Dearborn, MI Commerce Park North

- 12,800 SF Building on .99 Acres For Sale
- 892 SF Suite For Lease \$16.50 SF
- Easy Access to Ford Offices, I-94 and
  Southfield Freeway and Detroit Metro Airport
- Lots of Great Places to Eat Nearby
- Plenty of Close Parking Available



**Robert Haver** 248 226 1858 robert.haver@colliers.com



# 15350 N. Commerce Drive | Dearborn, MI Commerce Park North

### **Aerial**







### **Location Map**



We have no reason to doubt the accuracy of information contained herein, but we cannot guarantee it. All information should be verified prior to purchase and/or lease.



## 15350 N. Commerce Drive | Dearborn, MI Commerce Park North

### **Building Specs**

| Gross Square Feet: | 12,800                            |
|--------------------|-----------------------------------|
| Year Built:        | 1976                              |
| Year Renovated:    | 1999                              |
| Percent Occupied:  | 90                                |
| Class:             | В                                 |
| Floors:            | 2                                 |
| Zoning:            | Office - BB                       |
| Parking:           | 60 Spaces