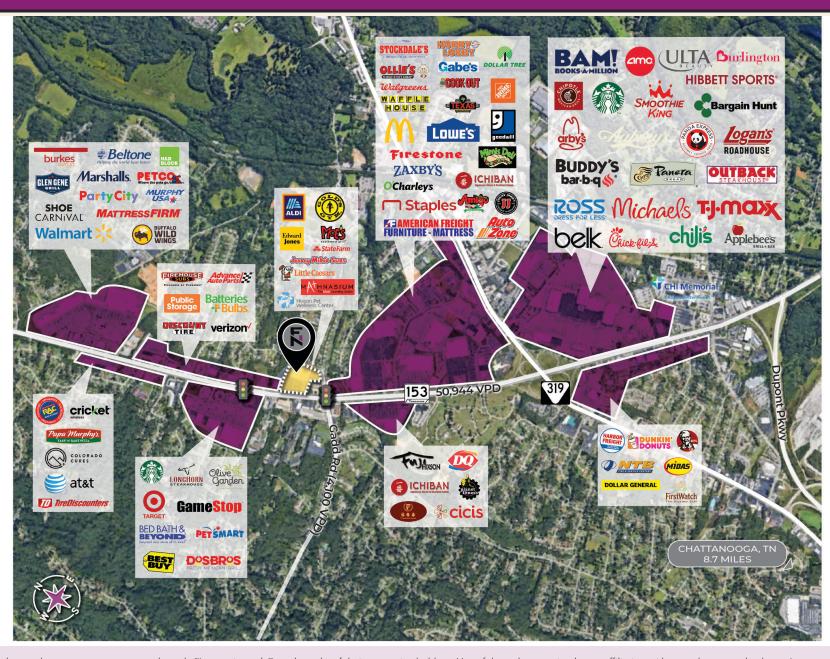

## **PROPERTY FEATURES**

- · Gadd Crossing is a 73,892 SF shopping center locted in Hixon, TN, anchored by a 22,323 SF Aldi market and a 29,825 Gold's Gym.
- · Both the Aldi and Gold's Gym stores at Gadd are the highest performing of each in the market during the last 12 months.
- The center also features other noteworthy tenants such as State Farm, Jersey Mike's and Moe's Southwest Grill.
- · Gadd Crossing offers excellent visibility along TN-153, which sees over 45,000 VPD. It also features direct access along Gadd Road, allowing convenient ingress/egress into the surrounding neighborhoods.
- · Within 5 miles of the property resides a population of over 76,000 earning an average household income of \$112,654.