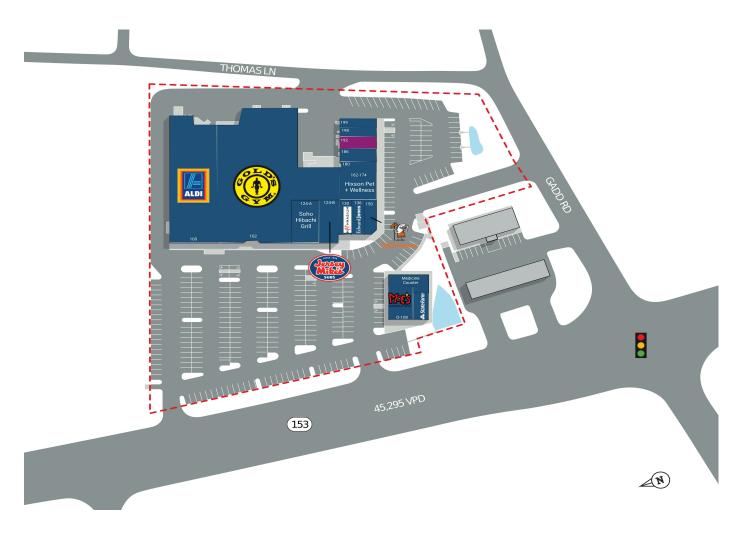

## **PROPERTY FEATURES**

- · Gadd Crossing is a 73,892 SF shopping center locted in Hixon, TN, anchored by a 22,323 SF Aldi market and a 29,825 Gold's Gym.
- · Both the Aldi and Gold's Gym stores at Gadd are the highest performing of each in the market during the last 12 months.
- The center also features other noteworthy tenants such as State Farm, Jersey Mike's and Moe's Southwest Grill.
- · Gadd Crossing offers excellent visibility along TN-153, which sees over 45,000 VPD. It also features direct access along Gadd Road, allowing convenient ingress/egress into the surrounding neighborhoods.
- · Within 5 miles of the property resides a population of over 76,000 earning an average household income of \$112,654.

## **GADD CROSSING**

5510 TN-153, Hixson, TN 37343

| SUITE   | TENANT NAME            | SF     |
|---------|------------------------|--------|
| O-102   | Medicine Counter       | 1,500  |
| O-108   | Moe's Southwest Grill  | 2,790  |
| O-114   | State Farm Insurance   | 1,040  |
| 100     | Aldi                   | 22,323 |
| 102     | Gold's Gym             | 29,825 |
| 124-A   | Soho Hibachi Grill     | 2,000  |
| 124-B   | Jersey Mike's Subs     | 1,850  |
| 130     | Mathnasium             | 957    |
| 136     | Edward D. Jones        | 933    |
| 150     | Little Caesars         | 1,440  |
| 162-174 | Hixson Pet + Wellness  | 3,294  |
| 180     | Mimi's Nail Salon      | 1,140  |
| 186     | iPatch                 | 1,200  |
| 192     | Available              | 1,200  |
| 198     | Techniques Salon       | 1,200  |
| 199     | Extra Fresh Barbershop | 1,200  |

 $\blacksquare$  Available  $\square$  Available soon  $\blacksquare$  Leased  $\square$  Nap (Not a Part)