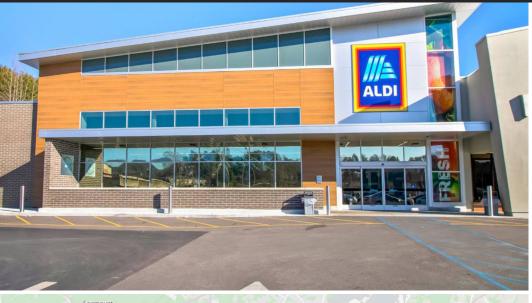

## **PROPERTY FEATURES**

- · Gadd Crossing is a 73,892 SF shopping center locted in Hixon, TN, anchored by a 22,323 SF Aldi market and a 29,825 Gold's Gym.
- · Both the Aldi and Gold's Gym stores at Gadd are the highest performing of each in the market during the last 12 months.
- The center also features other noteworthy tenants such as State Farm, Jersey Mike's and Moe's Southwest Grill.
- · Gadd Crossing offers excellent visibility along TN-153, which sees over 45,000 VPD. It also features direct access along Gadd Road, allowing convenient ingress/egress into the surrounding neighborhoods.
- · Within 5 miles of the property resides a population of over 76,000 earning an average household income of \$112,654.