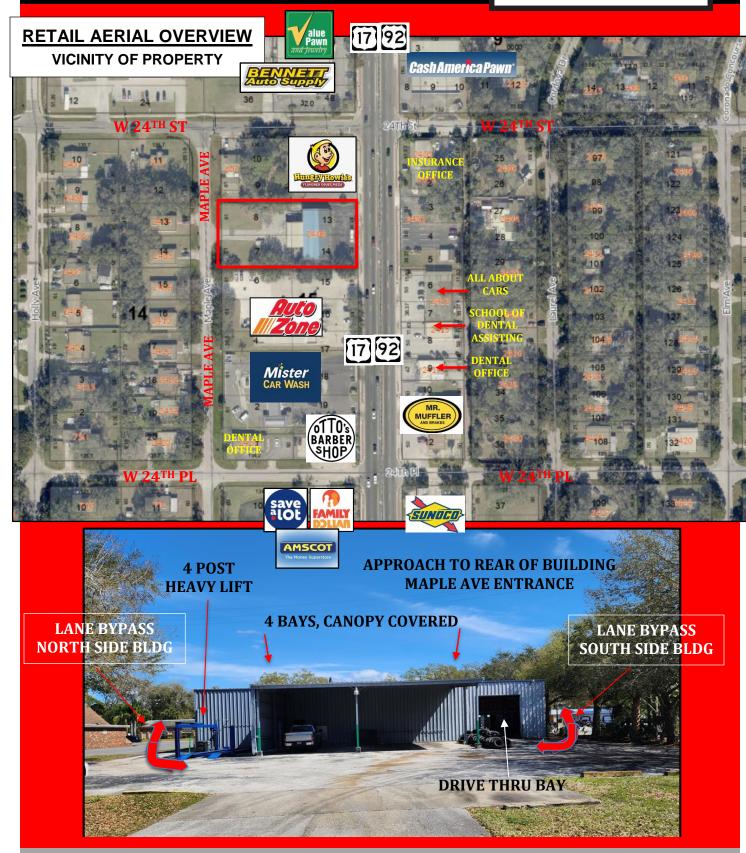

#### PROPERTY HIGHLIGHTS

- 4,750 SF +/- 5 x Front Load Bays (1 Drive Thru Bay)
- 750 SF +/- Office/Guest Area 4,000 SF +/- Service Area
- Interior Bays: 6 Bays (Possible convert to 10 bays/5 doubles)
- **■** Tire and/or Part Storage Area = 1,500 SF +/-
- Exterior Bays: 5 Bays (4 are Canopy Covered)
- Building Bypass Lane on the N & S sides of building –
   easy vehicle re-positioning front or rear of property
- Property Bounded by Parallel Roads: Maple & US 17-92
- <u>Ingress/Egress</u>: US Hwy 17-92 All Directions
- Land Size: .73 acres +/- Muni: City of Sanford
- Frontage US Hwy 17-92: 122 linear Feet
- Close to: SR 417, SR 46, I-4, Historic Dwntn Sanford
- **■ Purchase Price**: \$2,127,095 **Cost PSF**: \$448