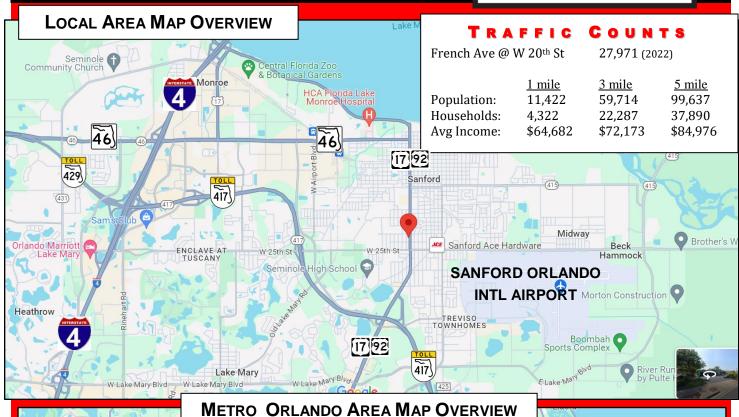

#### PROPERTY HIGHLIGHTS

- 4,750 SF +/- 5 x Front Load Bays (1 Drive Thru Bay)
- 750 SF +/- Office/Guest Area 4,000 SF +/- Service Area
- Interior Bays: 6 Bays (Possible convert to 10 bays/5 doubles)
- **■** Tire and/or Part Storage Area = 1,500 SF +/-
- Exterior Bays: 5 Bays (4 are Canopy Covered)
- Building Bypass Lane on the N & S sides of building –
   easy vehicle re-positioning front or rear of property
- Property Bounded by Parallel Roads: Maple & US 17-92
- <u>Ingress/Egress</u>: US Hwy 17-92 All Directions
- Land Size: .73 acres +/- Muni: City of Sanford
- Frontage US Hwy 17-92: 122 linear Feet
- Close to: SR 417, SR 46, I-4, Historic Dwntn Sanford
- **■ Purchase Price**: \$2,127,095 **Cost PSF**: \$448