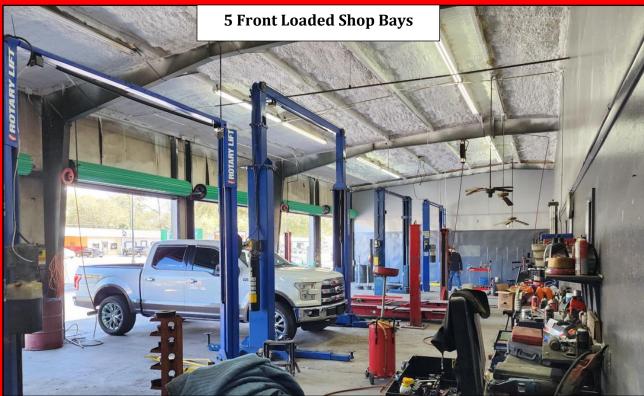

#### PROPERTY HIGHLIGHTS

- 4,750 SF +/- 5 x Front Load Bays (1 Drive Thru Bay)
- 750 SF +/- Office/Guest Area 4,000 SF +/- Service Area
- Interior Bays: 6 Bays (Possible convert to 10 bays/5 doubles)
- **■** Tire and/or Part Storage Area = 1,500 SF +/-
- Exterior Bays: 5 Bays (4 are Canopy Covered)
- Building Bypass Lane on the N & S sides of building –
   easy vehicle re-positioning front or rear of property
- Property Bounded by Parallel Roads: Maple & US 17-92
- <u>Ingress/Egress</u>: US Hwy 17-92 All Directions
- Land Size: .73 acres +/- Muni: City of Sanford
- Frontage US Hwy 17-92: 122 linear Feet
- Close to: SR 417, SR 46, I-4, Historic Dwntn Sanford
- **■ Purchase Price**: \$2,127,095 **Cost PSF**: \$448