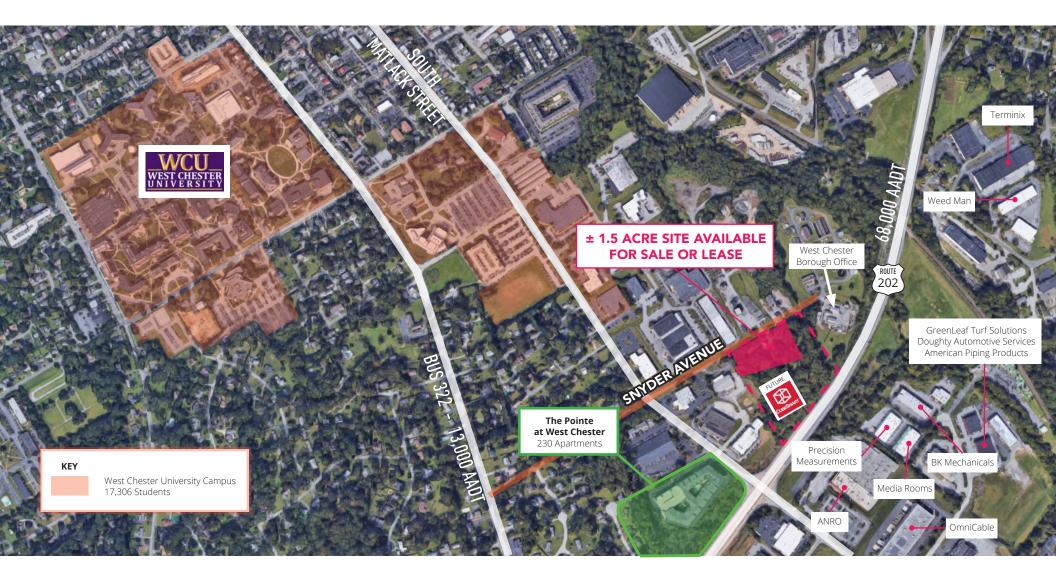

# 300 SNYDER AVENUE

± 1.5 ACRE SITE AVAILABLE FOR SALE OR LEASE

### **300 SNYDER AVENUE**

JASON BOCK jbock@hellomsc.com 215.883.7403 **SCOTT WEISS** sweiss@hellomsc.com 215.883.7396

- Near West Chester University (17,306 Students)
- Nearby access and visibility to RT 202 (68,000 AADT)
- Near densely populated downtown West Chester retail corridor including ShopRite, LA Fitness
- Join future new construction CubeSmart