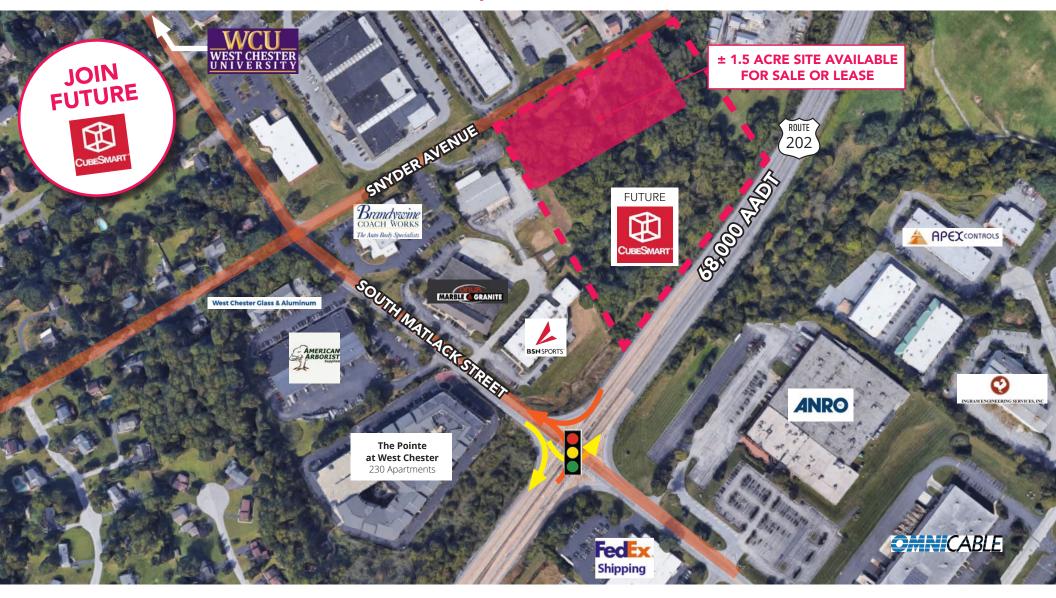

# 300 SNYDER AVENUE

± 1.5 ACRE SITE AVAILABLE FOR SALE OR LEASE

### **300 SNYDER AVENUE**

JASON BOCK jbock@hellomsc.com 215.883.7403 **SCOTT WEISS** sweiss@hellomsc.com 215.883.7396

- Near West Chester University (17,306 Students)
- Nearby access and visibility to RT 202 (68,000 AADT)
- Near densely populated downtown West Chester retail corridor including ShopRite, LA Fitness
- Join future new construction CubeSmart