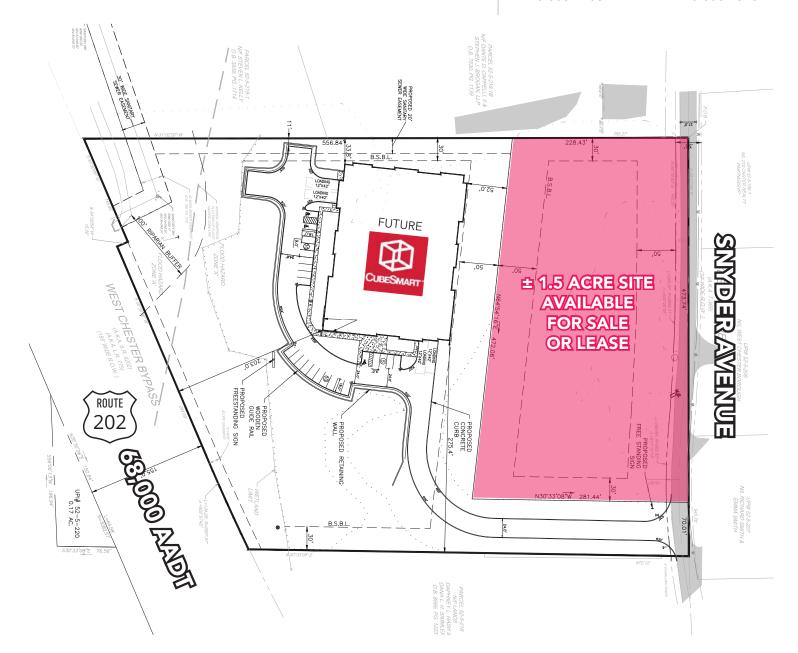

# 300 SNYDER AVENUE

± 1.5 ACRE SITE AVAILABLE FOR SALE OR LEASE

### **300 SNYDER AVENUE**

JASON BOCK jbock@hellomsc.com 215.883.7403 **SCOTT WEISS** sweiss@hellomsc.com 215.883.7396

- Near West Chester University (17,306 Students)
- Nearby access and visibility to RT 202 (68,000 AADT)
- Near densely populated downtown West Chester retail corridor including ShopRite, LA Fitness
- Join future new construction CubeSmart