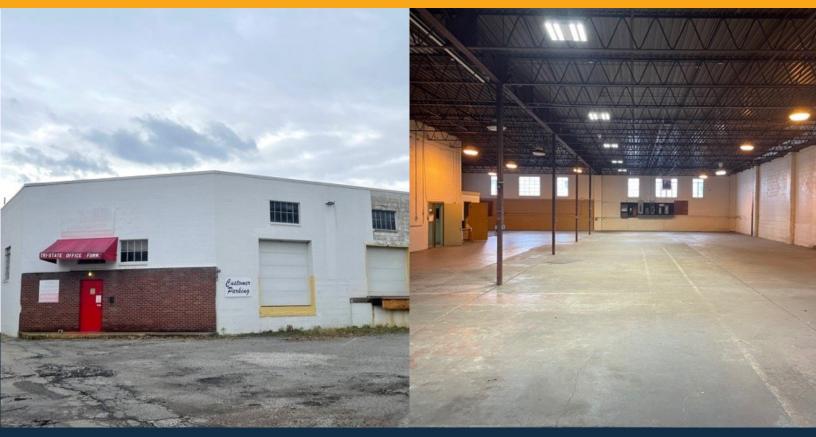

## Available For Sale Or Lease Warehouse Building 1 23rd Street, Wheeling, WV 26003

## **Hard to Find Warehouse Space**

## **Property Information**

- · Warehouse Size: 17,000 SF
- Office Size: 1,000 SF
- Loading: 1 dock high; 3 van high doors
- Zoning: Industrially Zoned (I-1)
- Clear Height: 16' +/-

- Heavy Power
- Good column spacing
- Potential At Grade Loading
- Rubber Roof