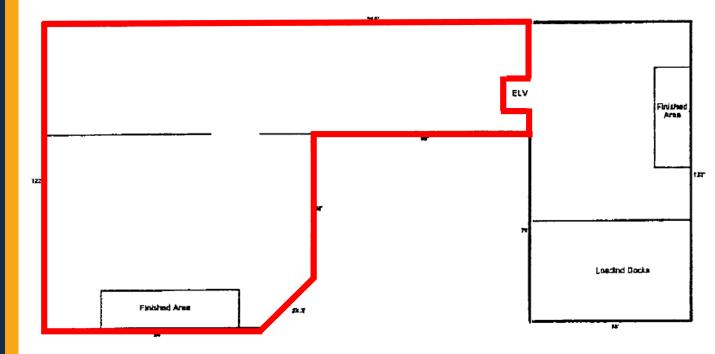

## **Property Information**

- · Warehouse Size: 17,000 SF
- Office Size: 1,000 SF
- Loading: 1 dock high; 3 van high doors
- Zoning: Industrially Zoned (I-1)
- Clear Height: 16' +/-

- Heavy Power
- Good column spacing
- Potential At Grade Loading
- Rubber Roof