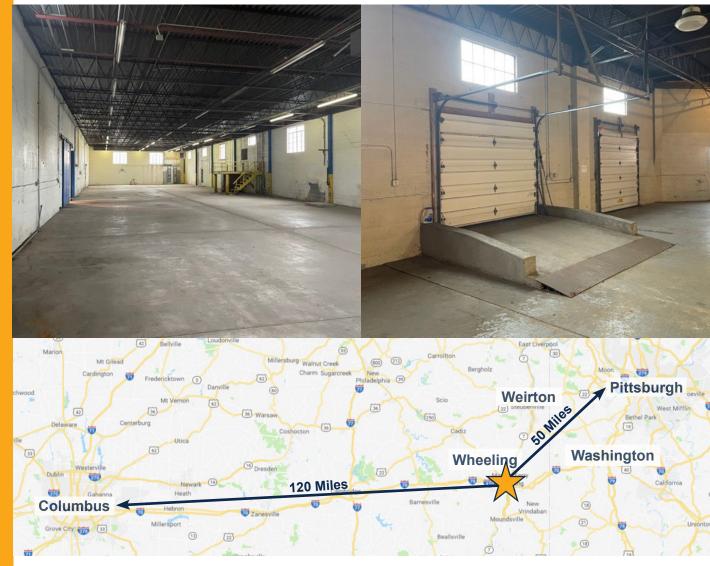

## **Property Information**

- · Warehouse Size: 17,000 SF
- Office Size: 1,000 SF
- Loading: 1 dock high; 3 van high doors
- Zoning: Industrially Zoned (I-1)
- Clear Height: 16' +/-

- Heavy Power
- Good column spacing
- Potential At Grade Loading
- Rubber Roof