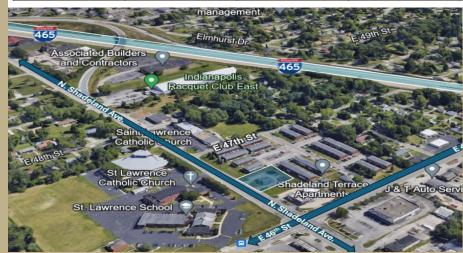

### Property Highlights:

Free Standing Office Building /- 1,100sf building situated on .42 acres Ample Parking Great Visibilty High Traffic area – 1 mile South of I-465/Shadeland/56th St. Interchange Over 30,000 VPD

1605

17P

4615 N. Shadeland Ave. Indianapolis, IN 46226

FOR SALE

YOUR NAME HERE