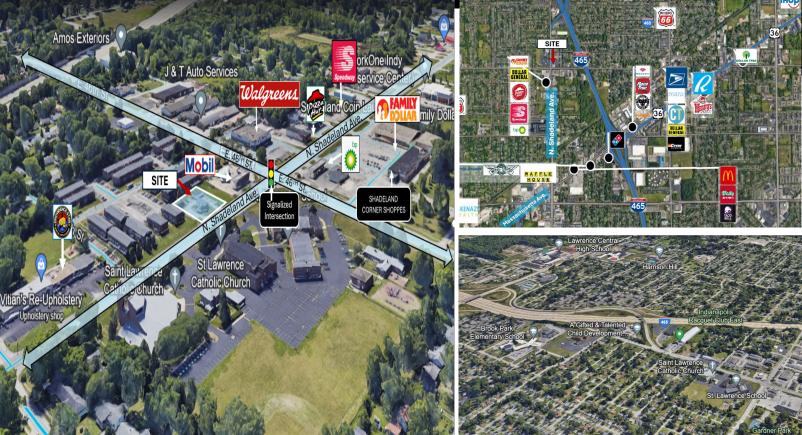

### Property Highlights:

Free Standing Office Building /- 1,100sf building situated on .42 acres Ample Parking Great Visibilty High Traffic area – 1 mile South of I-465/Shadeland/56th St. Interchange Over 30,000 VPD

1605

17P

4615 N. Shadeland Ave. Indianapolis, IN 46226

FOR SALE

YOUR NAME HERE