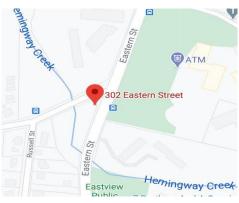

# 302 Eastern Street, New Haven, CT 06513

## FOR LEASE 9,000 SF Unit \$14 / SF plus Utilities

Former School Facility
located in a Residential Complex
Owner to Renovate exterior

- Multiple uses possible Therapeutic services, All Professional services, Yoga Studio, Day Care
- Located near large Bella Vista Senior Living community with over 1400 residents
- Can be subdivided
- Located on the corner of Eastern Street and Hemingway