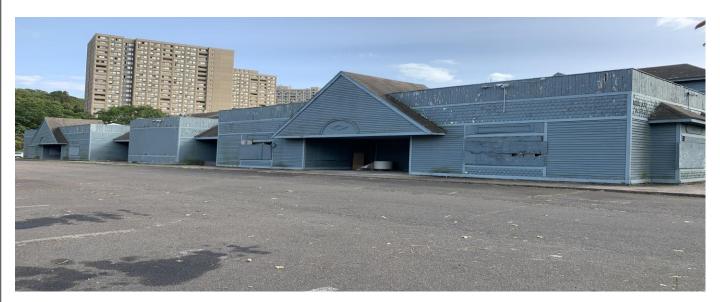

# 9,000 SF Retail Unit Former School location AVAILABLE FOR LEASE

## FOR LEASE 9,000 SF Unit \$14 / SF plus Utilities

Former School Facility
located in a Residential Complex
Owner to Renovate exterior

- Multiple uses possible Therapeutic services, All Professional services, Yoga Studio, Day Care
- Located near large Bella Vista Senior Living community with over 1400 residents
- Can be subdivided
- Located on the corner of Eastern Street and Hemingway

#### Comments:

9,000 SF retail building located directly across the street from Bella Vista Senior Living community with over 1400 residents. Excellent location for Physical Therapists, all Medical Professionals, Day Care, Senior Activities. Possibly subdivided to 3,000 SF. Owner will renovate exterior. Provide vanilla box interior