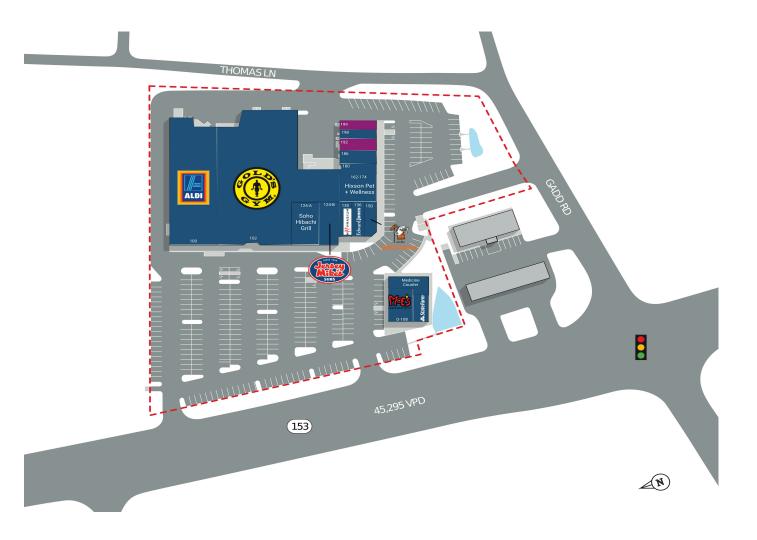

## **GADD CROSSING**

5510 TN-153, Hixson, TN 37343

| SUITE   | TENANT NAME           | SF     |
|---------|-----------------------|--------|
| 0-102   | Medicine Counter      | 1,500  |
| O-108   | Moe's Southwest Grill | 2,790  |
| O-114   | State Farm Insurance  | 1,040  |
| 100     | Aldi                  | 22,323 |
| 102     | Gold's Gym            | 29,825 |
| 124-A   | Soho Hibachi Grill    | 2,000  |
| 124-B   | Jersey Mike's Subs    | 1,850  |
| 130     | Mathnasium            | 957    |
| 136     | Edward D. Jones       | 933    |
| 150     | Little Caesars        | 1,440  |
| 162-174 | Hixson Pet + Wellness | 3,294  |
| 180     | Mimi's Nail Salon     | 1,140  |
| 186     | iPatch                | 1,200  |
| 192     | Available             | 1,200  |
| 198     | Techniques Salon      | 1,200  |
| 199     | Available             | 1,200  |

AVAILABLE AVAILABLE SOON LEASED NAP (NOT A PART)