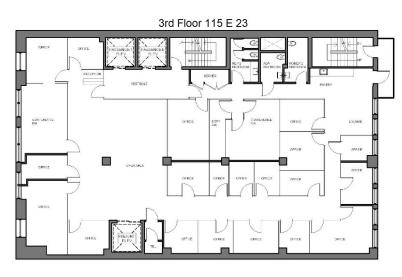

## 115 EAST 23<sup>RD</sup> STREET High-end Office Suites / Co-working FLOORS 3, 4 and 5 - 6,140 SF EACH

EXPOSED 11 <sup>1</sup>/<sub>2</sub> FOOT CEILING PRIVATE BATHROOMS + KITCHENS MODERN, ATTENDED LOBBY 2 UPDATED PASSENGER ELEVATORS + FREIGHT 24/7 ACCESS VIA KEY CARD HIGH-SPEED INTERNET: WIREDSCORE CERTIFIED FULL FLOORS, DIRECT ELEV. ACCESS BUILT MODERN GLASS & STEEL OFFICES NATURAL LIGHT + HIGH-END FINISHES TENANT-CONTROLLED AC DIRECT ELECTRIC HARDWOOD FLOORS