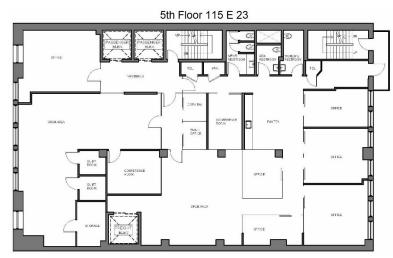

## 115 EAST 23<sup>RD</sup> STREET High-end Office Suites / Co-working FLOORS 3, 4 and 5 - 6,140 SF EACH

EXPOSED 11 <sup>1</sup>/<sub>2</sub> FOOT CEILING PRIVATE BATHROOMS + KITCHENS MODERN, ATTENDED LOBBY 2 UPDATED PASSENGER ELEVATORS + FREIGHT 24/7 ACCESS VIA KEY CARD HIGH-SPEED INTERNET: WIREDSCORE CERTIFIED FULL FLOORS, DIRECT ELEV. ACCESS BUILT MODERN GLASS & STEEL OFFICES NATURAL LIGHT + HIGH-END FINISHES TENANT-CONTROLLED AC DIRECT ELECTRIC HARDWOOD FLOORS