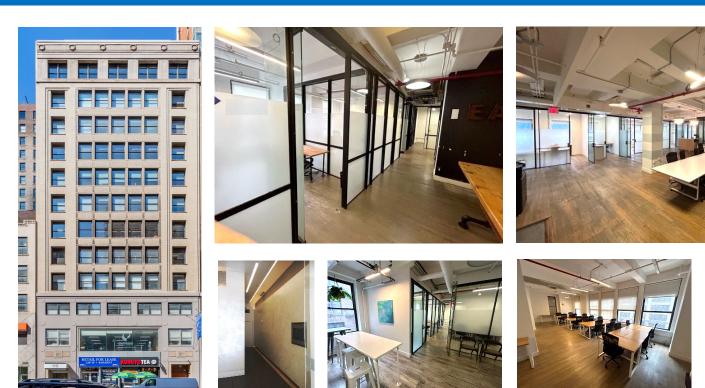

## 115 EAST 23<sup>RD</sup> STREET High-end Office Suites / Co-working FLOORS 3, 4 and 5 - 6,140 SF EACH

EXPOSED 11 <sup>1</sup>/<sub>2</sub> FOOT CEILING PRIVATE BATHROOMS + KITCHENS MODERN, ATTENDED LOBBY 2 UPDATED PASSENGER ELEVATORS + FREIGHT 24/7 ACCESS VIA KEY CARD HIGH-SPEED INTERNET: WIREDSCORE CERTIFIED FULL FLOORS, DIRECT ELEV. ACCESS BUILT MODERN GLASS & STEEL OFFICES NATURAL LIGHT + HIGH-END FINISHES TENANT-CONTROLLED AC DIRECT ELECTRIC HARDWOOD FLOORS

Steps from Madison Square Park, Flatiron and Union Sq. CONVENIENT SUBWAY ACCESS: 4, 5, 6, F, L, M, N, R, V, W