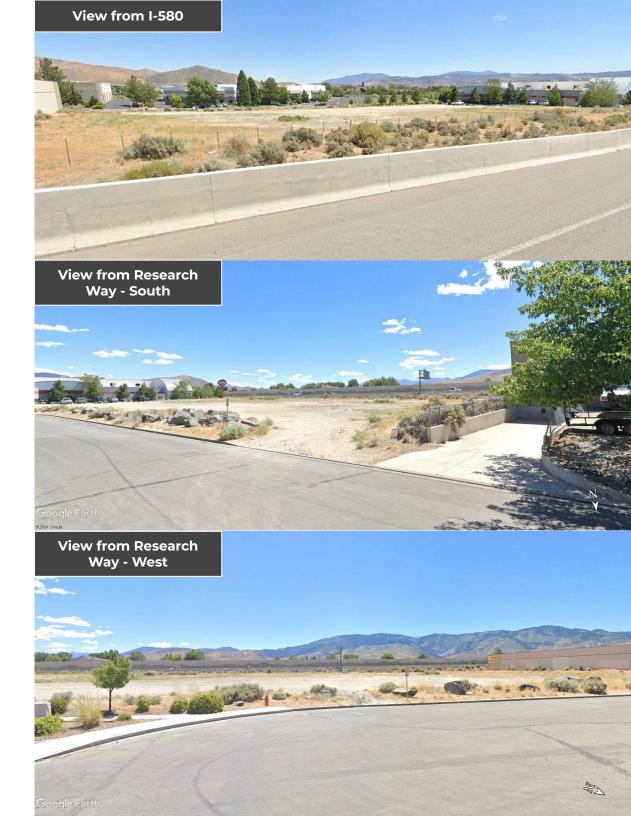

Potential to subdivide

Easy Access

• Excellent visibility from I-580

+/- 434' of frontage on I-580

Annual Average Daily Traffic Interstate
 580 - 40,500 (2023)

• +/- 220' of frontage on Research Way

All utilities to site

 Reasonable hookup charges for water and sewer

No water rights need to be purchased

 Located adjacent to the Battle Born Harley Davidson +/- 40K SF facility

• Level, easy to develop site

Shovel Ready

PORTION SECTION 4, T.15 N., R.20 E., M.D.B. & M.