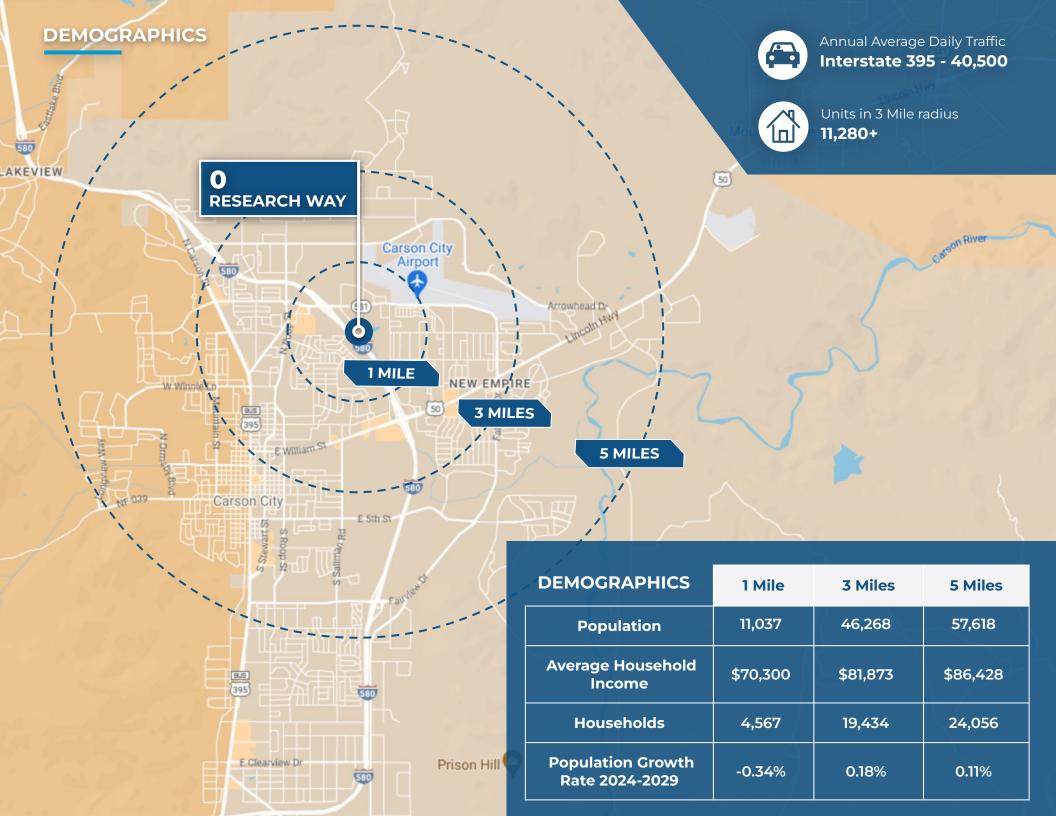

Potential to subdivide

Easy Access

• Excellent visibility from I-580

+/- 434' of frontage on I-580

Annual Average Daily Traffic Interstate
 580 - 40,500 (2023)

• +/- 220' of frontage on Research Way

All utilities to site