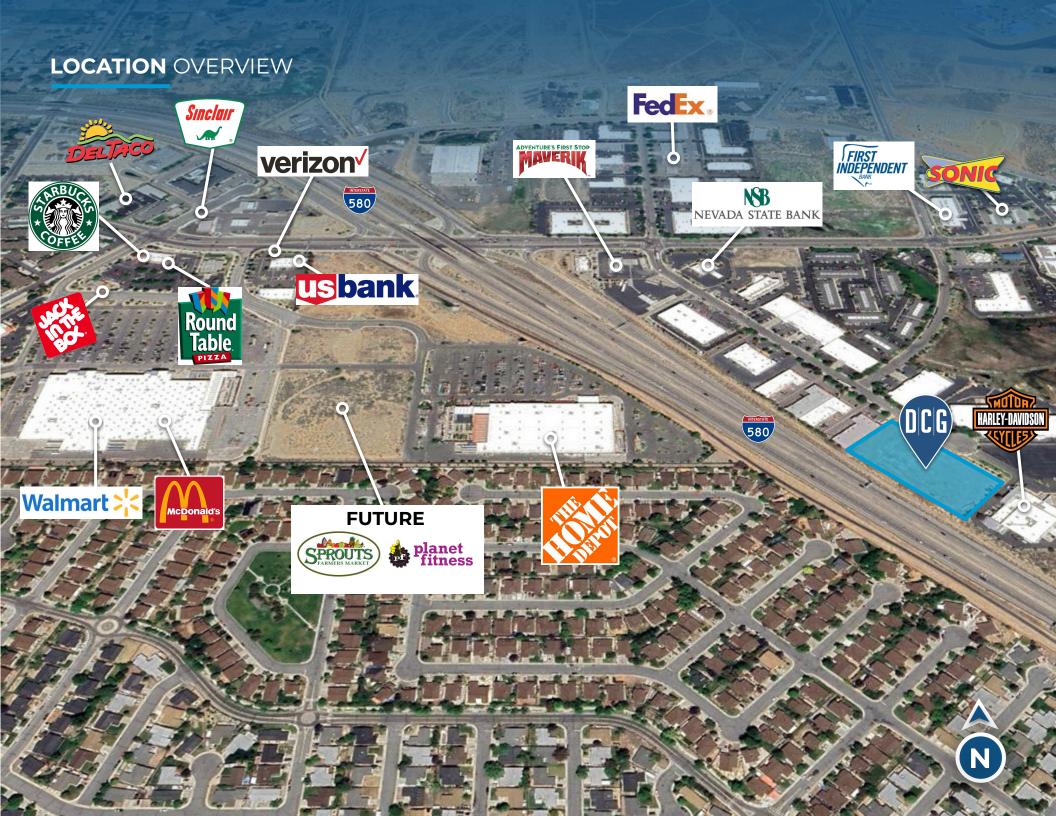

Potential to subdivide

Easy Access

• Excellent visibility from I-580

+/- 434' of frontage on I-580

Annual Average Daily Traffic Interstate
 580 - 40,500 (2023)

• +/- 220' of frontage on Research Way

All utilities to site

 Reasonable hookup charges for water and sewer

No water rights need to be purchased

 Located adjacent to the Battle Born Harley Davidson +/- 40K SF facility

• Level, easy to develop site

Shovel Ready

PORTION SECTION 4, T.15 N., R.20 E., M.D.B. & M.