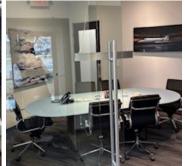

## **Property Information**

2,473 SF property located in Eden Prairie, just off of Pioneer Trail and Flying Cloud Drive with easy access to Hwy 169, 212, and I 494. The office condo was recently renovated from top to bottom with high end office finishes including floor to ceiling barn door glass office partitions in all the offices and custom furniture and lighting throughout. The build-out includes 5 private offices, an "open office" suite that can accommodate 5 people, conference room, work space are for copier, refrigerator, etc. 2 private restrooms, and small warehouse area with drive in door access.

## Photos

1600 Utica Avenue South Suite 300 St. Louis Park, MN 55416 P: +1 952 897 7700 This document has been prepared by Colliers International for advertising and general information only. Colliers International makes no guarantees, representations or warranties of any kind, expressed or implied, regarding the information including, but not limited to, warranties of content, accuracy and reliability. Any interested party should undertake their own inquiries as to the accuracy of the information. Colliers International excludes unequivocally all inferred or implied terms, conditions and warranties arising out of this document and excludes all liability for loss and damages arising there from. This publication is the copyrighted property of Colliers International and/or its licensor(s). ©2025. All rights reserved.