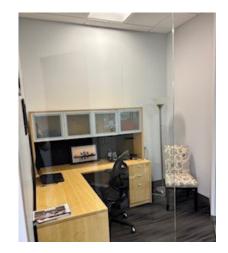

## **Property Information**

2,473 SF property located in Eden Prairie, just off of Pioneer Trail and Flying Cloud Drive with easy access to Hwy 169, 212, and I 494. The office condo was recently renovated from top to bottom with high end office finishes including floor to ceiling barn door glass office partitions in all the offices and custom furniture and lighting throughout. The build-out includes 5 private offices, an "open office" suite that can accommodate 5 people, conference room, work space are for copier, refrigerator, etc. 2 private restrooms, and small warehouse area with drive in door access.

## Photos

1600 Utica Avenue South Suite 300 St. Louis Park, MN 55416 P: +1 952 897 7700 This document has been prepared by Colliers International for advertising and general information only. Colliers International makes no guarantees, representations or warranties of any kind, expressed or implied, regarding the information including, but not limited to, warranties of content, accuracy and reliability. Any interested party should undertake their own inquiries as to the accuracy of the information. Colliers International excludes unequivocally all inferred or implied terms, conditions and warranties arising out of this document and excludes all liability for loss and damages arising there from. This publication is the copyrighted property of Colliers International and/or its licensor(s). ©2025. All rights reserved.