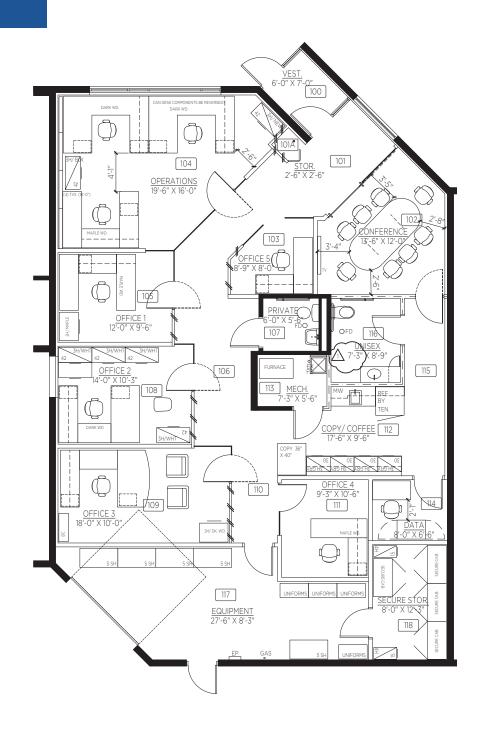

## **Property Information**

2,473 SF property located in Eden Prairie, just off of Pioneer Trail and Flying Cloud Drive with easy access to Hwy 169, 212, and I 494. The office condo was recently renovated from top to bottom with high end office finishes including floor to ceiling barn door glass office partitions in all the offices and custom furniture and lighting throughout. The build-out includes 5 private offices, an "open office" suite that can accommodate 5 people, conference room, work space are for copier, refrigerator, etc. 2 private restrooms, and small warehouse area with drive in door access.

**Building Size** 

2,473 SF Total 2,079 SF Office 394 SF Warehouse/Storage

Loading

drive-in door access

**Clear Height** 12'

Small warehouse area with

**Year Built** 1987

**Available Immediately** 