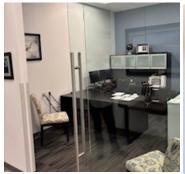

## **Property Information**

2,473 SF property located in Eden Prairie, just off of Pioneer Trail and Flying Cloud Drive with easy access to Hwy 169, 212, and I 494. The office condo was recently renovated from top to bottom with high end office finishes including floor to ceiling barn door glass office partitions in all the offices and custom furniture and lighting throughout. The build-out includes 5 private offices, an "open office" suite that can accommodate 5 people, conference room, work space are for copier, refrigerator, etc. 2 private restrooms, and small warehouse area with drive in door access.

## Photos

1600 Utica Avenue South Suite 300 St. Louis Park, MN 55416 P: +1 952 897 7700 This document has been prepared by Colliers International for advertising and general information only. Colliers International makes no guarantees, representations or warranties of any kind, expressed or implied, regarding the information including, but not limited to, warranties of content, accuracy and reliability. Any interested party should undertake their own inquiries as to the accuracy of the information. Colliers International excludes unequivocally all inferred or implied terms, conditions and warranties arising out of this document and excludes all liability for loss and damages arising there from. This publication is the copyrighted property of Colliers International and/or its licensor(s). ©2025. All rights reserved.