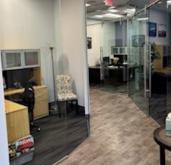

## **Property Information**

2,473 SF property located in Eden Prairie, just off of Pioneer Trail and Flying Cloud Drive with easy access to Hwy 169, 212, and I 494. The office condo was recently renovated from top to bottom with high end office finishes including floor to ceiling barn door glass office partitions in all the offices and custom furniture and lighting throughout. The build-out includes 5 private offices, an "open office" suite that can accommodate 5 people, conference room, work space are for copier, refrigerator, etc. 2 private restrooms, and small warehouse area with drive in door access.

## Photos

1600 Utica Avenue South Suite 300 St. Louis Park, MN 55416 P: +1 952 897 7700 This document has been prepared by Colliers International for advertising and general information only. Colliers International makes no guarantees, representations or warranties of any kind, expressed or implied, regarding the information including, but not limited to, warranties of content, accuracy and reliability. Any interested party should undertake their own inquiries as to the accuracy of the information. Colliers International excludes unequivocally all inferred or implied terms, conditions and warranties arising out of this document and excludes all liability for loss and damages arising there from. This publication is the copyrighted property of Colliers International and/or its licensor(s). ©2025. All rights reserved.