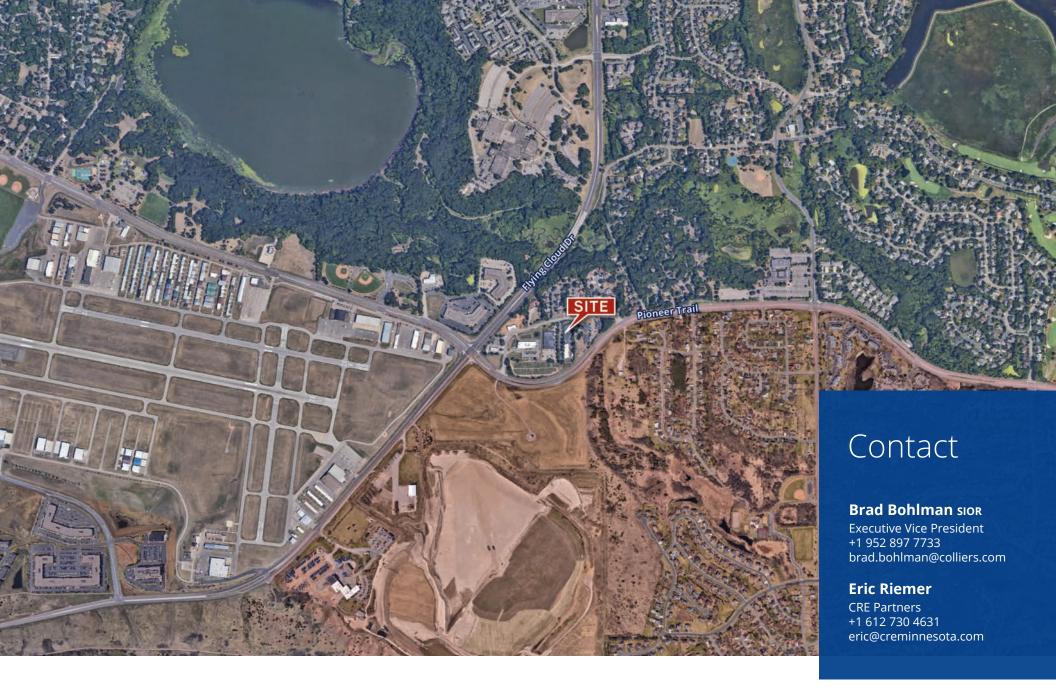

## **Property Information**

2,473 SF property located in Eden Prairie, just off of Pioneer Trail and Flying Cloud Drive with easy access to Hwy 169, 212, and I 494. The office condo was recently renovated from top to bottom with high end office finishes including floor to ceiling barn door glass office partitions in all the offices and custom furniture and lighting throughout. The build-out includes 5 private offices, an "open office" suite that can accommodate 5 people, conference room, work space are for copier, refrigerator, etc. 2 private restrooms, and small warehouse area with drive in door access.