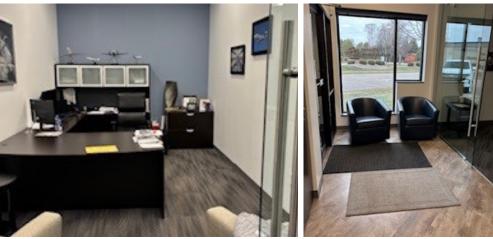

## **Property Information**

2,473 SF property located in Eden Prairie, just off of Pioneer Trail and Flying Cloud Drive with easy access to Hwy 169, 212, and I 494. The office condo was recently renovated from top to bottom with high end office finishes including floor to ceiling barn door glass office partitions in all the offices and custom furniture and lighting throughout. The build-out includes 5 private offices, an "open office" suite that can accommodate 5 people, conference room, work space are for copier, refrigerator, etc. 2 private restrooms, and small warehouse area with drive in door access.

## Photos

1600 Utica Avenue South Suite 300 St. Louis Park, MN 55416 P: +1 952 897 7700 This document has been prepared by Colliers International for advertising and general information only. Colliers International makes no guarantees, representations or warranties of any kind, expressed or implied, regarding the information including, but not limited to, warranties of content, accuracy and reliability. Any interested party should undertake their own inquiries as to the accuracy of the information. Colliers International excludes unequivocally all inferred or implied terms, conditions and warranties arising out of this document and excludes all liability for loss and damages arising there from. This publication is the copyrighted property of Colliers International and/or its licensor(s). ©2025. All rights reserved.