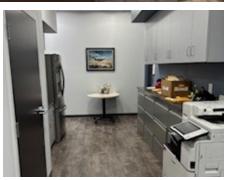

## **Property Information**

2,473 SF property located in Eden Prairie, just off of Pioneer Trail and Flying Cloud Drive with easy access to Hwy 169, 212, and I 494. The office condo was recently renovated from top to bottom with high end office finishes including floor to ceiling barn door glass office partitions in all the offices and custom furniture and lighting throughout. The build-out includes 5 private offices, an "open office" suite that can accommodate 5 people, conference room, work space are for copier, refrigerator, etc. 2 private restrooms, and small warehouse area with drive in door access.

## Photos

1600 Utica Avenue South Suite 300 St. Louis Park, MN 55416 P: +1 952 897 7700 This document has been prepared by Colliers International for advertising and general information only. Colliers International makes no guarantees, representations or warranties of any kind, expressed or implied, regarding the information including, but not limited to, warranties of content, accuracy and reliability. Any interested party should undertake their own inquiries as to the accuracy of the information. Colliers International excludes unequivocally all inferred or implied terms, conditions and warranties arising out of this document and excludes all liability for loss and damages arising there from. This publication is the copyrighted property of Colliers International and/or its licensor(s). ©2025. All rights reserved.