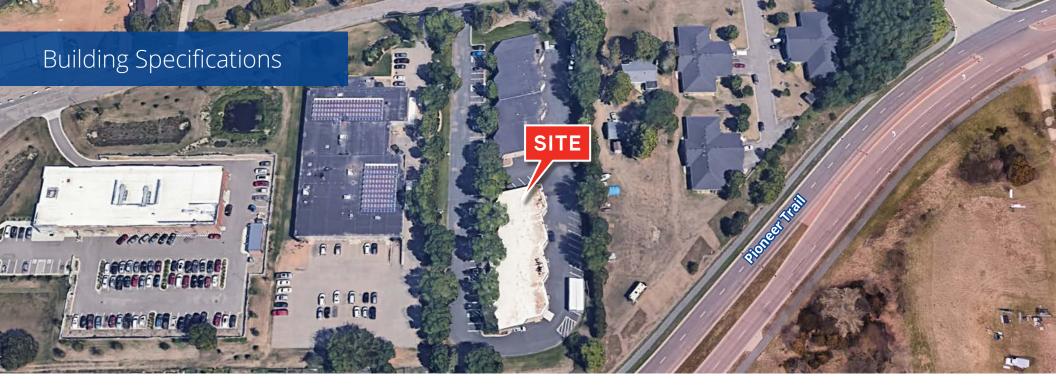

## **Property Information**

2,473 SF property located in Eden Prairie, just off of Pioneer Trail and Flying Cloud Drive with easy access to Hwy 169, 212, and I 494. The office condo was recently renovated from top to bottom with high end office finishes including floor to ceiling barn door glass office partitions in all the offices and custom furniture and lighting throughout. The build-out includes 5 private offices, an "open office" suite that can accommodate 5 people, conference room, work space are for copier, refrigerator, etc. 2 private restrooms, and small warehouse area with drive in door access.

**Building Size** 

2,473 SF Total 2,079 SF Office 394 SF Warehouse/Storage

Loading

drive-in door access

**Clear Height** 12'

Small warehouse area with

**Year Built** 1987

**Available Immediately** 