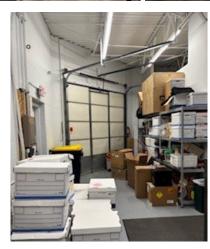

## **Property Information**

2,473 SF property located in Eden Prairie, just off of Pioneer Trail and Flying Cloud Drive with easy access to Hwy 169, 212, and I 494. The office condo was recently renovated from top to bottom with high end office finishes including floor to ceiling barn door glass office partitions in all the offices and custom furniture and lighting throughout. The build-out includes 5 private offices, an "open office" suite that can accommodate 5 people, conference room, work space are for copier, refrigerator, etc. 2 private restrooms, and small warehouse area with drive in door access.

**Building Size** 

2,473 SF Total 2,079 SF Office 394 SF Warehouse/Storage

Loading

drive-in door access

**Clear Height** 12'

Small warehouse area with

**Year Built** 1987

**Available Immediately** 

## Photos

1600 Utica Avenue South Suite 300 St. Louis Park, MN 55416 P: +1 952 897 7700 This document has been prepared by Colliers International for advertising and general information only. Colliers International makes no guarantees, representations or warranties of any kind, expressed or implied, regarding the information including, but not limited to, warranties of content, accuracy and reliability. Any interested party should undertake their own inquiries as to the accuracy of the information. Colliers International excludes unequivocally all inferred or implied terms, conditions and warranties arising out of this document and excludes all liability for loss and damages arising there from. This publication is the copyrighted property of Colliers International and/or its licensor(s). ©2025. All rights reserved.