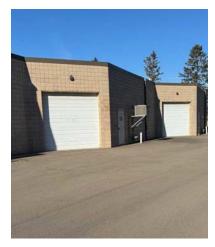

## **Property Information**

2,473 SF property located in Eden Prairie, just off of Pioneer Trail and Flying Cloud Drive with easy access to Hwy 169, 212, and I 494. The office condo was recently renovated from top to bottom with high end office finishes including floor to ceiling barn door glass office partitions in all the offices and custom furniture and lighting throughout. The build-out includes 5 private offices, an "open office" suite that can accommodate 5 people, conference room, work space are for copier, refrigerator, etc. 2 private restrooms, and small warehouse area with drive in door access.

**Building Size** 

2,473 SF Total 2,079 SF Office 394 SF Warehouse/Storage

Loading

drive-in door access

**Clear Height** 12'

Small warehouse area with

**Year Built** 1987

**Available Immediately** 

## Photos

1600 Utica Avenue South Suite 300 St. Louis Park, MN 55416 P: +1 952 897 7700 This document has been prepared by Colliers International for advertising and general information only. Colliers International makes no guarantees, representations or warranties of any kind, expressed or implied, regarding the information including, but not limited to, warranties of content, accuracy and reliability. Any interested party should undertake their own inquiries as to the accuracy of the information. Colliers International excludes unequivocally all inferred or implied terms, conditions and warranties arising out of this document and excludes all liability for loss and damages arising there from. This publication is the copyrighted property of Colliers International and/or its licensor(s). ©2025. All rights reserved.