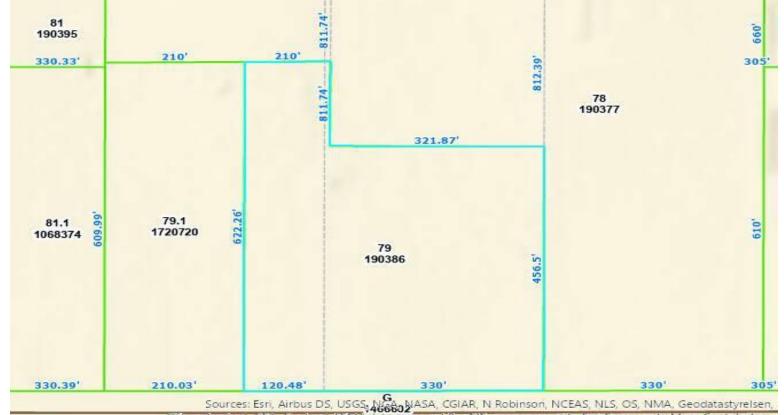

# **0 County Line Rd** 0 County Line Rd, Spring Hill, FL 34608

**April Cannon** Century 21 Alliance Realty 7615 Horse Lake Rd,Brooksville, FL 34601 april.bville@gmail.com (352) 686-0000

| Price:              | \$1,500,000               |
|---------------------|---------------------------|
| Property Type:      | Land                      |
| Property Subtype:   | Commercial                |
| Proposed Use:       | Commercial                |
| Sale Type:          | Investment or Owner User  |
| Total Lot Size:     | 5.28 AC                   |
| No. Lots:           | 1                         |
| Zoning Description: | C1                        |
| APN / Parcel ID:    | R36 223 17 1700 0000 0790 |

## **Property Photos**

Wijkswaterstoot, GSA, Geolong, FEMA, Intermop and the SIS user community, Esn Community Maps Contributors, 2003 Property of Hernando MI Sounty, FDER © OpenStreetMap, Microsoft, Esn, HERE, Garmin, SafeGraph, GeoTechnologies, Inc.

### **Property Photos**