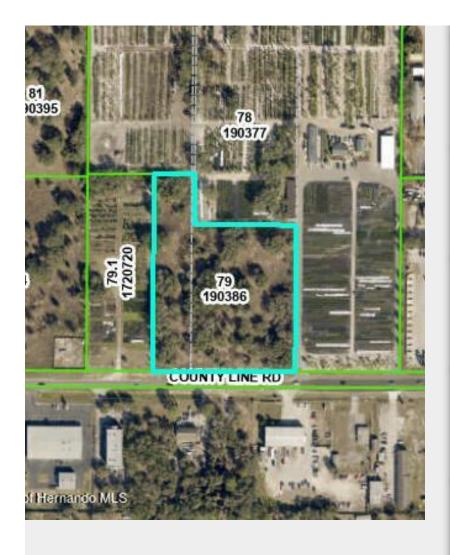

# **0 County Line Rd** 0 County Line Rd, Spring Hill, FL 34608

**April Cannon** Century 21 Alliance Realty 7615 Horse Lake Rd,Brooksville, FL 34601 april.bville@gmail.com (352) 686-0000

| Price:              | \$1,500,000               |
|---------------------|---------------------------|
| Property Type:      | Land                      |
| Property Subtype:   | Commercial                |
| Proposed Use:       | Commercial                |
| Sale Type:          | Investment or Owner User  |
| Total Lot Size:     | 5.28 AC                   |
| No. Lots:           | 1                         |
| Zoning Description: | C1                        |
| APN / Parcel ID:    | R36 223 17 1700 0000 0790 |

## **0 County Line Rd**

\$1,500,000

Close to Mariner & County Line (1/2 mile west +-). Zoned commercial. Has excellent visibility. Water and sewer are nearby. 16' Force Main adjoins site, 10' water line is less than 1/2 mile (+-) mile east. Join nearby businesses, County Line Animal Hospital, Mikes Auto Body, Bobby's auto repair and body shop, Taco Bell, Hospital, School, MacDonald's, Walgreens, located 1 mile +- east of subject. Very high traffic area, over 22K AADT....

#### 0 County Line Rd, Spring Hill, FL 34608

Close to Mariner & County Line (1/2 mile west +-) . Zoned commercial. Has excellent visibility. Water and sewer are nearby. 16' Force Main adjoins site, 10' water line is less than 1/2 mile (+-) mile east. Join nearby businesses, County Line Animal Hospital, Mikes Auto Body, Bobby's auto repair and body shop, Taco Bell, Hospital, School, MacDonald's, Walgreens, located 1 mile +- east of subject. Very high traffic area, over 22K AADT.