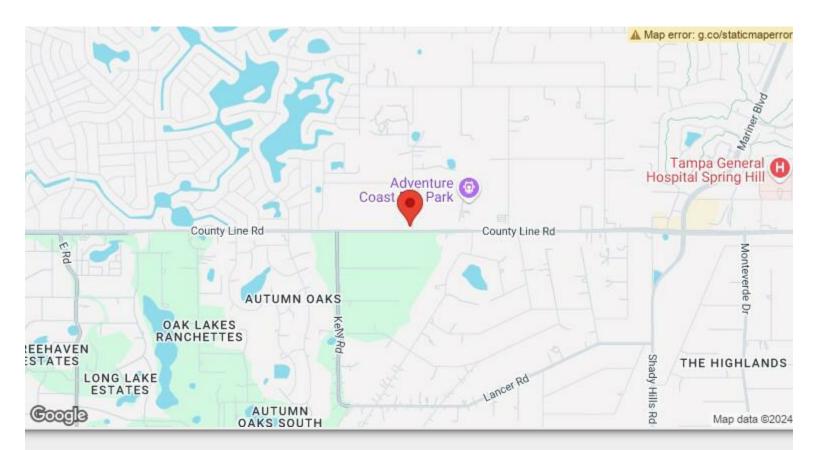

# **0 County Line Rd** 0 County Line Rd, Spring Hill, FL 34608

**April Cannon** Century 21 Alliance Realty 7615 Horse Lake Rd,Brooksville, FL 34601 april.bville@gmail.com (352) 686-0000

| Price:              | \$1,500,000               |
|---------------------|---------------------------|
| Property Type:      | Land                      |
| Property Subtype:   | Commercial                |
| Proposed Use:       | Commercial                |
| Sale Type:          | Investment or Owner User  |
| Total Lot Size:     | 5.28 AC                   |
| No. Lots:           | 1                         |
| Zoning Description: | C1                        |
| APN / Parcel ID:    | R36 223 17 1700 0000 0790 |

## **0 County Line Rd**

\$1,500,000

Close to Mariner & County Line (1/2 mile west +-). Zoned commercial. Has excellent visibility. Water and sewer are nearby. 16' Force Main adjoins site, 10' water line is less than 1/2 mile (+-) mile east. Join nearby businesses, County Line Animal Hospital, Mikes Auto Body, Bobby's auto repair and body shop, Taco Bell, Hospital, School, MacDonald's, Walgreens, located 1 mile +- east of subject. Very high traffic area, over 22K AADT....

#### 0 County Line Rd, Spring Hill, FL 34608

Close to Mariner & County Line (1/2 mile west +-) . Zoned commercial. Has excellent visibility. Water and sewer are nearby. 16' Force Main adjoins site, 10' water line is less than 1/2 mile (+-) mile east. Join nearby businesses, County Line Animal Hospital, Mikes Auto Body, Bobby's auto repair and body shop, Taco Bell, Hospital, School, MacDonald's, Walgreens, located 1 mile +- east of subject. Very high traffic area, over 22K AADT.