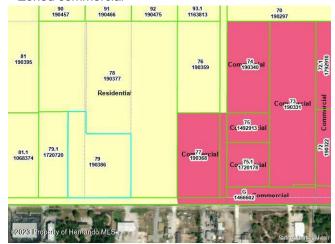

# **0 County Line Rd** 0 County Line Rd, Spring Hill, FL 34608

**April Cannon** Century 21 Alliance Realty 7615 Horse Lake Rd,Brooksville, FL 34601 april.bville@gmail.com (352) 686-0000

| Price:              | \$1,500,000               |
|---------------------|---------------------------|
| Property Type:      | Land                      |
| Property Subtype:   | Commercial                |
| Proposed Use:       | Commercial                |
| Sale Type:          | Investment or Owner User  |
| Total Lot Size:     | 5.28 AC                   |
| No. Lots:           | 1                         |
| Zoning Description: | C1                        |
| APN / Parcel ID:    | R36 223 17 1700 0000 0790 |

## **0 County Line Rd**

\$1,500,000

Close to Mariner & County Line (1/2 mile west +-). Zoned commercial. Has excellent visibility. Water and sewer are nearby. 16' Force Main adjoins site, 10' water line is less than 1/2 mile (+-) mile east. Join nearby businesses, County Line Animal Hospital, Mikes Auto Body, Bobby's auto repair and body shop, Taco Bell, Hospital, School, MacDonald's, Walgreens, located 1 mile +- east of subject. Very high traffic area, over 22K AADT....

#### 0 County Line Rd, Spring Hill, FL 34608

Close to Mariner & County Line (1/2 mile west +-) . Zoned commercial. Has excellent visibility. Water and sewer are nearby. 16' Force Main adjoins site, 10' water line is less than 1/2 mile (+-) mile east. Join nearby businesses, County Line Animal Hospital, Mikes Auto Body, Bobby's auto repair and body shop, Taco Bell, Hospital, School, MacDonald's, Walgreens, located 1 mile +- east of subject. Very high traffic area, over 22K AADT.