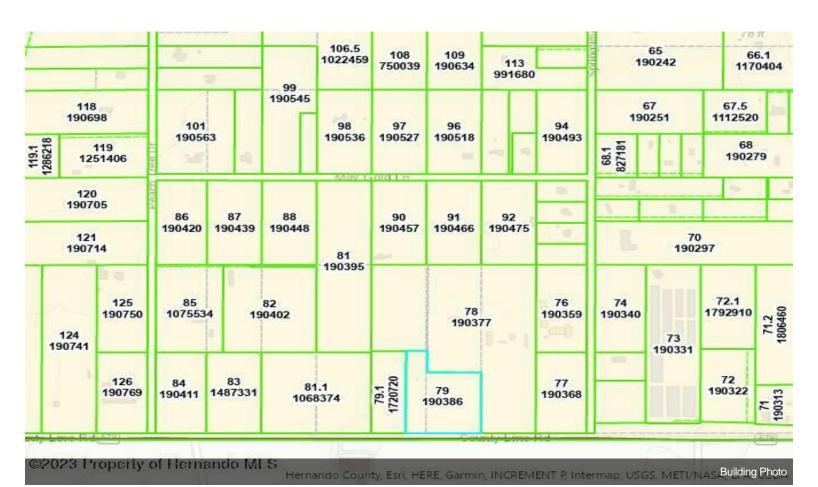

# **0 County Line Rd** 0 County Line Rd, Spring Hill, FL 34608

**April Cannon** Century 21 Alliance Realty 7615 Horse Lake Rd,Brooksville, FL 34601 april.bville@gmail.com (352) 686-0000

| Price:              | \$1,500,000               |
|---------------------|---------------------------|
| Property Type:      | Land                      |
| Property Subtype:   | Commercial                |
| Proposed Use:       | Commercial                |
| Sale Type:          | Investment or Owner User  |
| Total Lot Size:     | 5.28 AC                   |
| No. Lots:           | 1                         |
| Zoning Description: | C1                        |
| APN / Parcel ID:    | R36 223 17 1700 0000 0790 |

## **Property Photos**

Wijkswaterstoot, GSA, Geolong, FEMA, Intermop and the SIS user community, Esn Community Maps Contributors, 2003 Property of Hernando MI Sounty, FDER © OpenStreetMap, Microsoft, Esn, HERE, Garmin, SafeGraph, GeoTechnologies, Inc.

### **Property Photos**