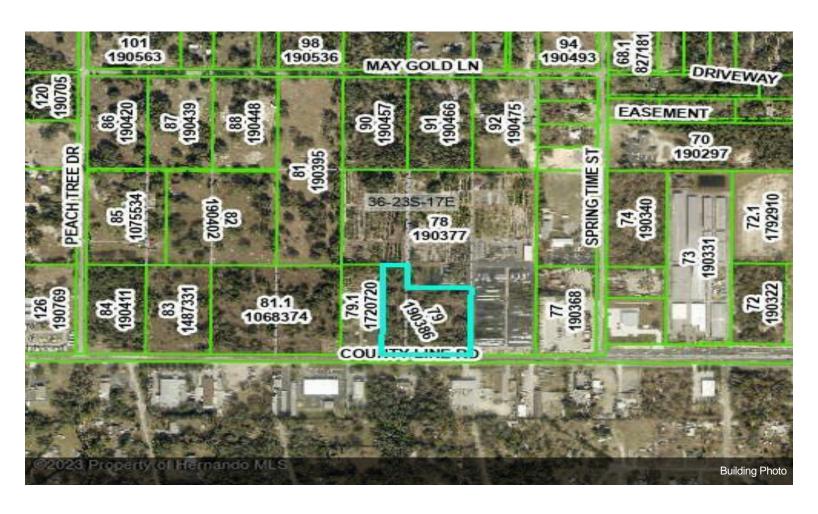

# **0 County Line Rd** 0 County Line Rd, Spring Hill, FL 34608

**April Cannon** Century 21 Alliance Realty 7615 Horse Lake Rd,Brooksville, FL 34601 april.bville@gmail.com (352) 686-0000

| Price:              | \$1,500,000               |
|---------------------|---------------------------|
| Property Type:      | Land                      |
| Property Subtype:   | Commercial                |
| Proposed Use:       | Commercial                |
| Sale Type:          | Investment or Owner User  |
| Total Lot Size:     | 5.28 AC                   |
| No. Lots:           | 1                         |
| Zoning Description: | C1                        |
| APN / Parcel ID:    | R36 223 17 1700 0000 0790 |

## **Property Photos**

Wijkswaterstoot, GSA, Geolong, FEMA, Intermop and the SIS user community, Esn Community Maps Contributors, 2003 Property of Hernando MI Sounty, FDER © OpenStreetMap, Microsoft, Esn, HERE, Garmin, SafeGraph, GeoTechnologies, Inc.

### **Property Photos**