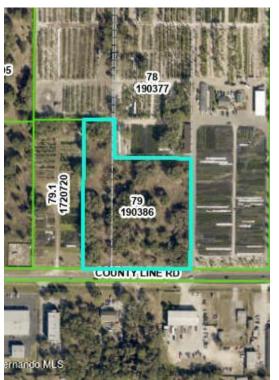

# **0 County Line Rd** 0 County Line Rd, Spring Hill, FL 34608

**April Cannon** Century 21 Alliance Realty 7615 Horse Lake Rd,Brooksville, FL 34601 april.bville@gmail.com (352) 686-0000

| Price:              | \$1,500,000               |
|---------------------|---------------------------|
| Property Type:      | Land                      |
| Property Subtype:   | Commercial                |
| Proposed Use:       | Commercial                |
| Sale Type:          | Investment or Owner User  |
| Total Lot Size:     | 5.28 AC                   |
| No. Lots:           | 1                         |
| Zoning Description: | C1                        |
| APN / Parcel ID:    | R36 223 17 1700 0000 0790 |

## **0 County Line Rd**

\$1,500,000

Close to Mariner & County Line (1/2 mile west +-). Zoned commercial. Has excellent visibility. Water and sewer are nearby. 16' Force Main adjoins site, 10' water line is less than 1/2 mile (+-) mile east. Join nearby businesses, County Line Animal Hospital, Mikes Auto Body, Bobby's auto repair and body shop, Taco Bell, Hospital, School, MacDonald's, Walgreens, located 1 mile +- east of subject. Very high traffic area, over 22K AADT....

#### 0 County Line Rd, Spring Hill, FL 34608

Close to Mariner & County Line (1/2 mile west +-) . Zoned commercial. Has excellent visibility. Water and sewer are nearby. 16' Force Main adjoins site, 10' water line is less than 1/2 mile (+-) mile east. Join nearby businesses, County Line Animal Hospital, Mikes Auto Body, Bobby's auto repair and body shop, Taco Bell, Hospital, School, MacDonald's, Walgreens, located 1 mile +- east of subject. Very high traffic area, over 22K AADT.