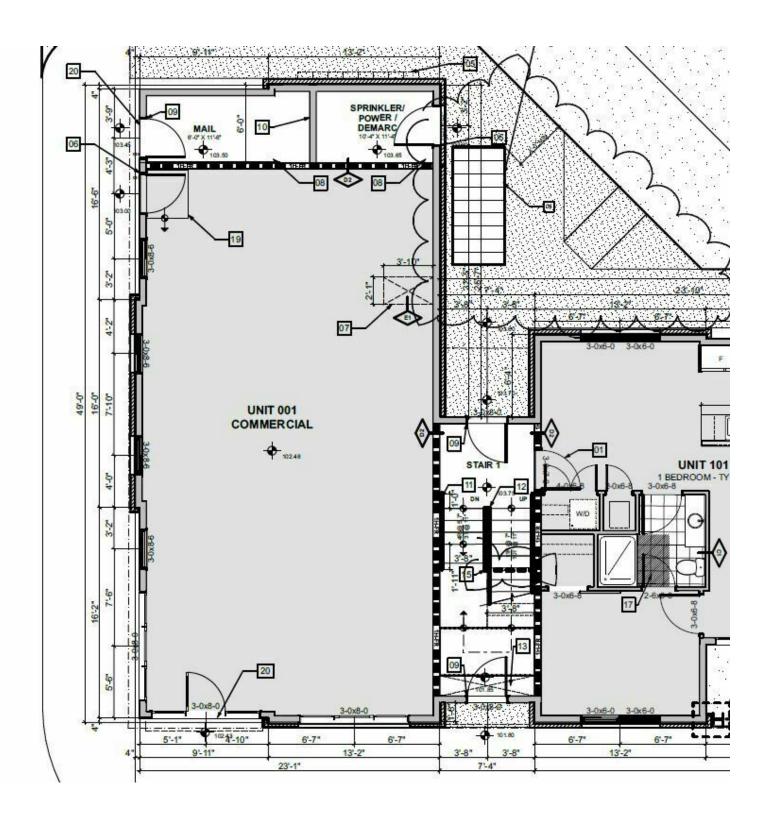

#### OFFERING SUMMARY

Available SF: 1,000 SF

Lease Rate: \$20.00 SF/yr (NNN)

Lot Size: 0.35 Acres

Year Built: 2323

Building Size: 1,000 SF

Zoning: R-63

Market: Richmond

#### **AVAILABLE SPACES**

SPACE LEASE RATE SIZE (SF)

First Floor Retail \$20.00 SF/yr 1,000 SF

NATHAN HUGHES