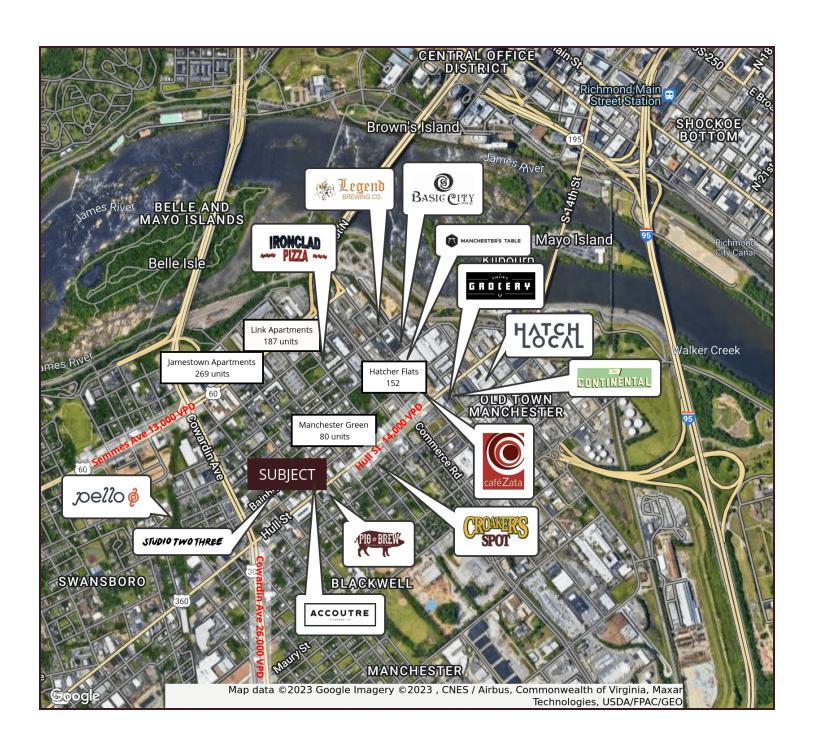

#### PROPERTY OVERVIEW

Brand new mixed-use building being built now in historic Manchester, two blocks from the busy Hull Street corridor. The space is expected to be ready to hand over to a tenant for their finishing touches in the late summer or early fall of 2023. There will be a chase put in for a hood vent and major systems will be delivered ready to go.

The developer is looking for a solid business as an amenity for the tenants in the building and for the surrounding neighborhood. It does not need to be a food business, but that seems to be a great fit in these types of projects.