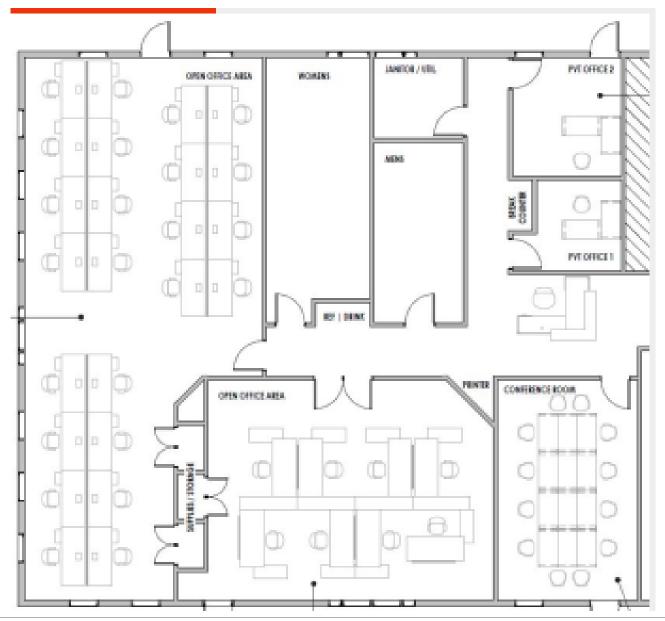

# FLOOR PLAN

HARDY

WORLD....

170 LAKEVIEW DRIVE, MORGANTOWN, WV 26508

ANTHONY BOMAR Project Analyst O: (412) 719-2646 C: (412) 719-2646 anthony.bomar@hardyworld.biz Pa- RB068710, Wv-WVB230300886 LOGAN WILLIAMS Associate Corporate Counsel 0: (724) 984 5267 Iogan.williams@hardyworld.biz WVB230300886 TAYLOR HARDY Chief Executive Officer O: (724) 201 6698 taylor.hardy@hardyworld.com WVB230300886

### Space 1

- Full-floor privacy with dedicated elevator access and lobby
- Mix of open and private office layouts
- Private balcony with golf course views
- 70 dedicated parking spaces
- Move-in ready