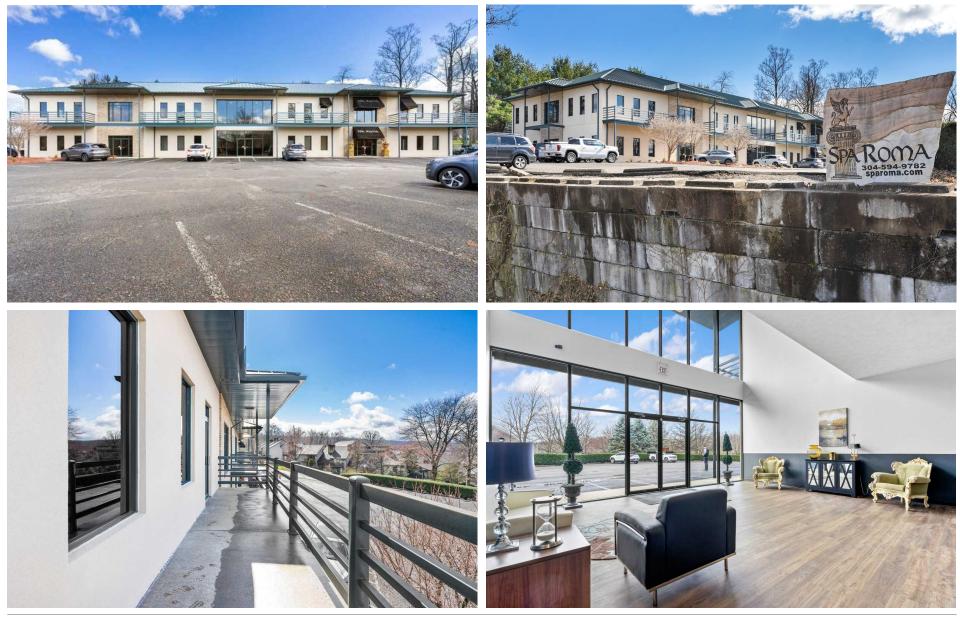

## PROPERTY SUMMARY

HARDY WORLD

170 LAKEVIEW DRIVE, MORGANTOWN, WV 26508

| Property Summary |              |
|------------------|--------------|
| Available SF:    | 3,625        |
| Building Name:   | 170 Lakeview |
| Renovated:       | 2023         |

#### Property Overview

A premier office opportunity awaits at Lakeview Resort, featuring a newly renovated 3,625 SF second-floor space that combines professional excellence with resort-style amenities. Situated at Exit 10 off I-68 in Morgantown's sought-after Cheat Lake area, this property offers an unparalleled business environment with panoramic golf course views.

#### **Location Overview**

Strategically positioned for easy accessibility, the location provides immediate access to I-68 and a short commute to downtown Morgantown. The property distinguishes itself through its integration with Lakeview Resort's premium amenities, including the championship golf course, full-service spa, and state-of-the-art fitness center. Professional common areas feature a well-appointed conference room, break room with pantry, comfortable lounge spaces, and an impressive double-height lobby.