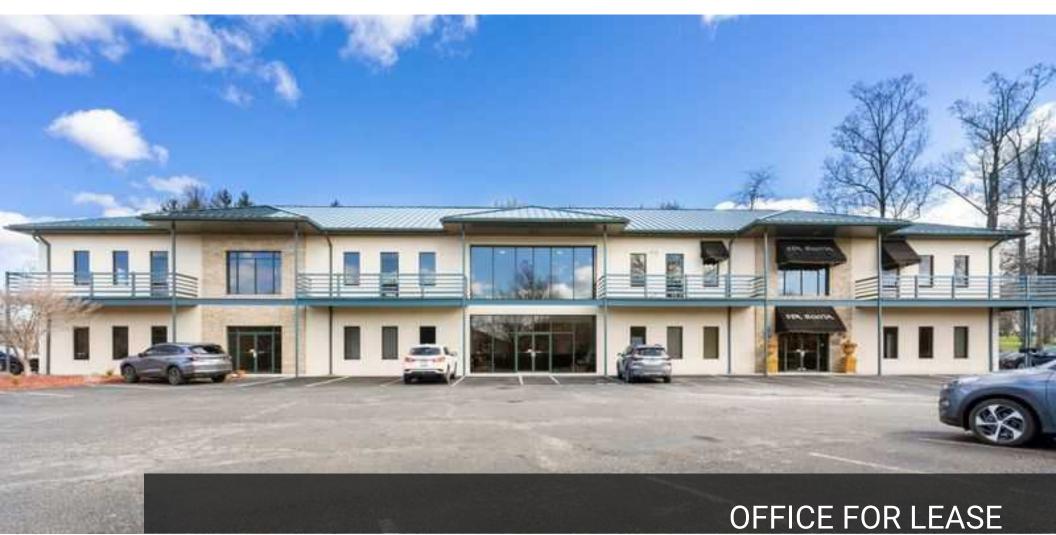

### **OFFICE FOR LEASE**

# **170 LAKEVIEW**

170 LAKEVIEW DRIVE, MORGANTOWN, WV 26508

## PROPERTY SUMMARY

HARDY WORLD

170 LAKEVIEW DRIVE, MORGANTOWN, WV 26508

| Property Summary |              |
|------------------|--------------|
| Available SF:    | 3,625        |
| Building Name:   | 170 Lakeview |
| Renovated:       | 2023         |

#### Property Overview

A premier office opportunity awaits at Lakeview Resort, featuring a newly renovated 3,625 SF second-floor space that combines professional excellence with resort-style amenities. Situated at Exit 10 off I-68 in Morgantown's sought-after Cheat Lake area, this property offers an unparalleled business environment with panoramic golf course views.