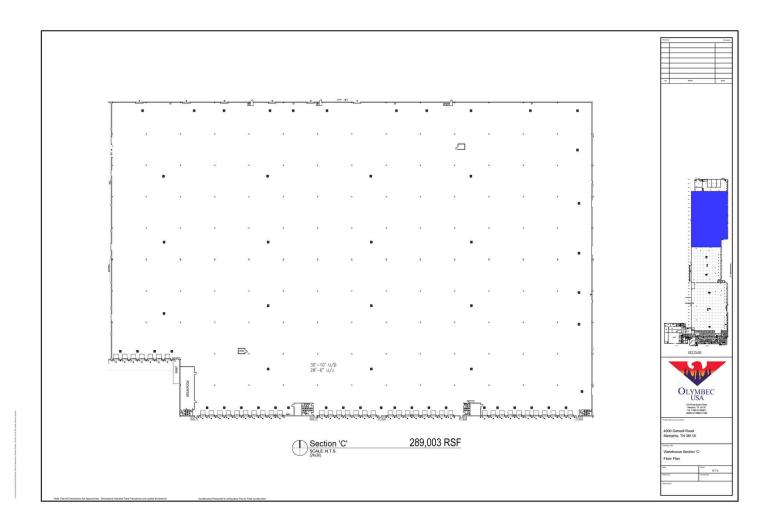

#### **Property Features**

- 760,415 SF Available
- Located Near Highway 78 & I-240
- Close Proximity to the Memphis International Airport & BNSF
- Intermodal Rail Yard 160,000-414,0000 SF
- Available 21-28¹
- Clear 115 Docks
- Sprinkler Density-Sections A&B: 0.6 gpm/sf x 2000 sf with 500 gmp hose allowance; Sections C&D: ESFR k-14 at 75 psi with 250 gmp hose allowance
- Large, Fenced Trailer Storage Lot