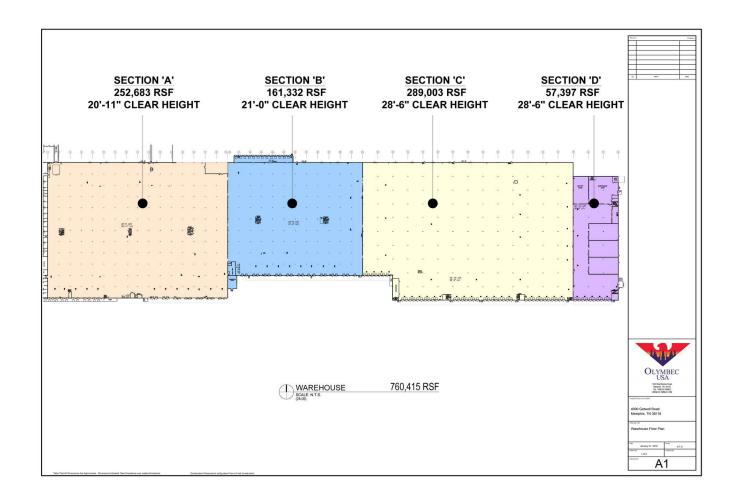

#### **Property Features**

- 760,415 SF Available
- Located Near Highway 78 & I-240
- Close Proximity to the Memphis International Airport & BNSF
- Intermodal Rail Yard 160,000-414,0000 SF
- Available 21-28¹
- Clear 115 Docks
- Sprinkler Density-Sections A&B: 0.6 gpm/sf x 2000 sf with 500 gmp hose allowance; Sections C&D: ESFR k-14 at 75 psi with 250 gmp hose allowance
- Large, Fenced Trailer Storage Lot