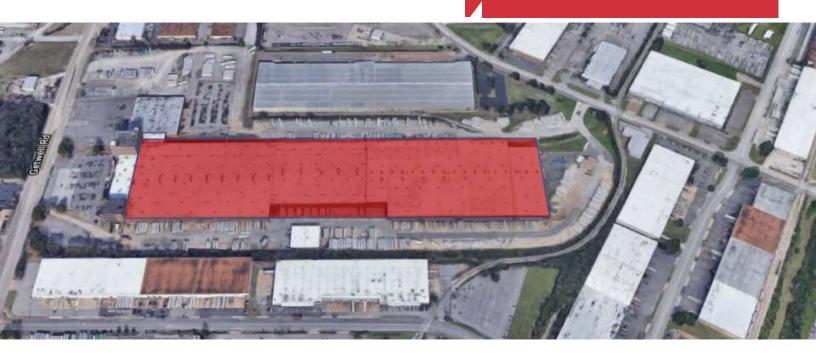

# Industrial 760,415 SF +/-

#### 4300 New Getwell Road

Memphis, Tennessee 38118

#### **Property Features**

- 760,415 SF Available
- Located Near Highway 78 & I-240
- Close Proximity to the Memphis International Airport & BNSF
- Intermodal Rail Yard 160,000-414,0000 SF
- Available 21-28¹
- Clear 115 Docks
- Sprinkler Density-Sections A&B: 0.6 gpm/sf x 2000 sf with 500 gmp hose allowance; Sections C&D: ESFR k-14 at 75 psi with 250 gmp hose allowance
- Large, Fenced Trailer Storage Lot