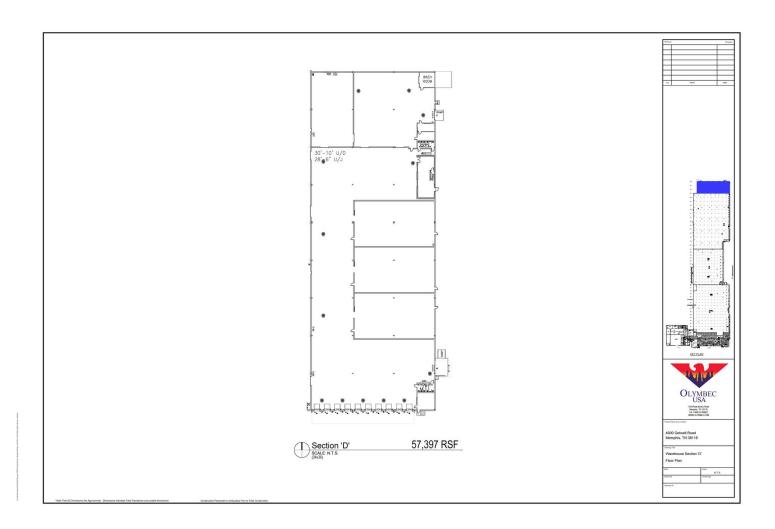

#### **Property Features**

- 760,415 SF Available
- Located Near Highway 78 & I-240
- Close Proximity to the Memphis International Airport & BNSF
- Intermodal Rail Yard 160,000-414,0000 SF
- Available 21-28¹
- Clear 115 Docks
- Sprinkler Density-Sections A&B: 0.6 gpm/sf x 2000 sf with 500 gmp hose allowance; Sections C&D: ESFR k-14 at 75 psi with 250 gmp hose allowance
- Large, Fenced Trailer Storage Lot