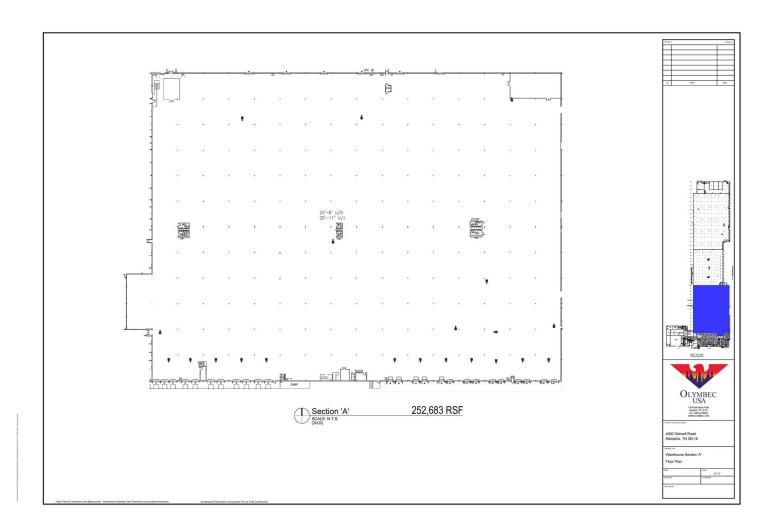

#### **Property Features**

- 760,415 SF Available
- Located Near Highway 78 & I-240
- Close Proximity to the Memphis International Airport & BNSF
- Intermodal Rail Yard 160,000-414,0000 SF
- Available 21-28¹
- Clear 115 Docks
- Sprinkler Density-Sections A&B: 0.6 gpm/sf x 2000 sf with 500 gmp hose allowance; Sections C&D: ESFR k-14 at 75 psi with 250 gmp hose allowance
- Large, Fenced Trailer Storage Lot