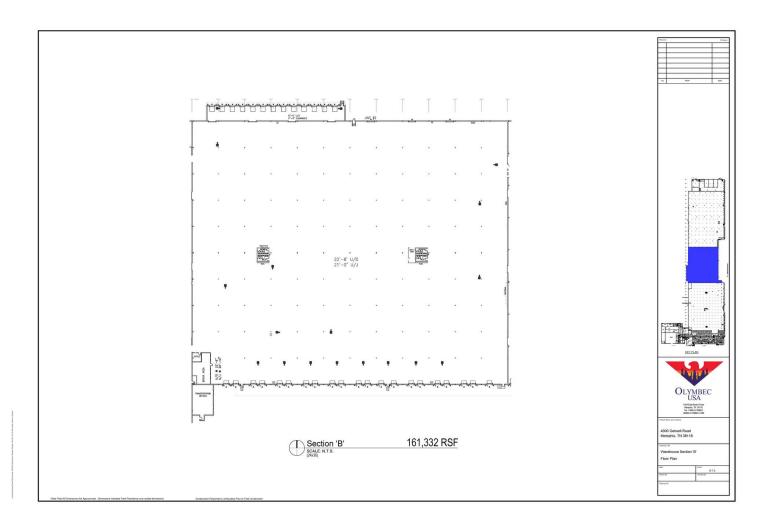

#### **Property Features**

- 760,415 SF Available
- Located Near Highway 78 & I-240
- Close Proximity to the Memphis International Airport & BNSF
- Intermodal Rail Yard 160,000-414,0000 SF
- Available 21-28¹
- Clear 115 Docks
- Sprinkler Density-Sections A&B: 0.6 gpm/sf x 2000 sf with 500 gmp hose allowance; Sections C&D: ESFR k-14 at 75 psi with 250 gmp hose allowance
- Large, Fenced Trailer Storage Lot