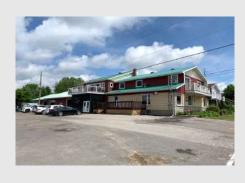

# PROPERTY DESCRIPTION

OPPORTUNITY! Semi-commercial building offering multiple possibilities. The current zoning allows for multifamily residential use (10 units), among others. Ideal for commercial projects or take advantage of the opportunity to completely transform it into a residential apartment building. The arrival of nearby battery factories is likely to make the area promising.

#### OTHER INFORMATION

vacant front space (+- 2720 sf area)