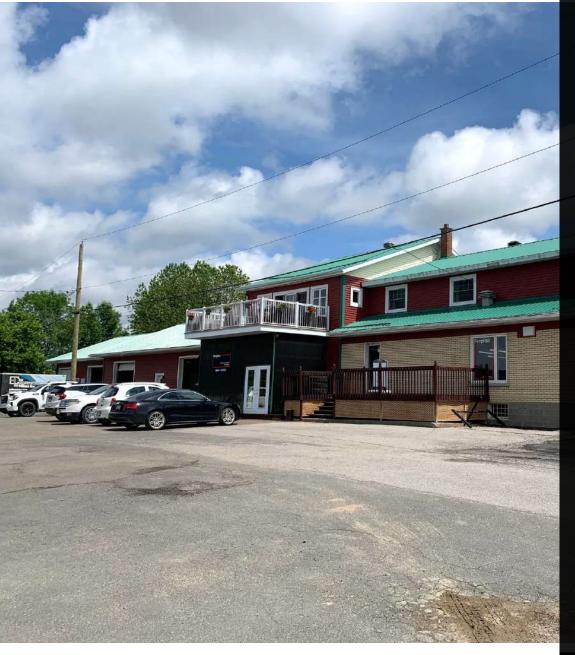

# **PMML**

8145 - 8155 BOULEVARD DU PARC-INDUSTRIEL, BÉCANCOUR

1 UNITS AND 2 COMMERCIAL UNITS

**FOR SALE** 

PMML.CA

f ⊚ in 🖸 🤊

# PROPERTY DESCRIPTION

OPPORTUNITY! Semi-commercial building offering multiple possibilities. The current zoning allows for multifamily residential use (10 units), among others. Ideal for commercial projects or take advantage of the opportunity to completely transform it into a residential apartment building. The arrival of nearby battery factories is likely to make the area promising.

8145 - 8155 Boulevard du Parc-Industriel, Bécancour