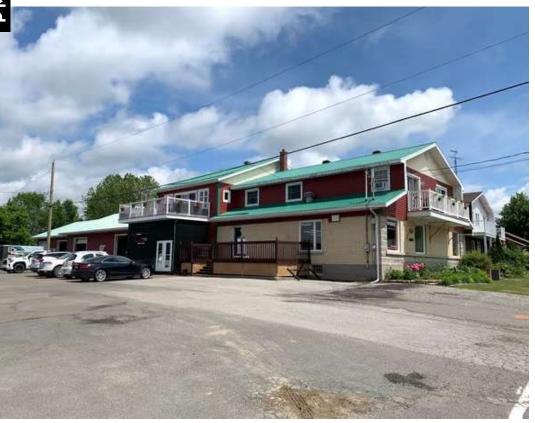

# PROPERTY DESCRIPTION

OPPORTUNITY! Semi-commercial building offering multiple possibilities. The current zoning allows for multifamily residential use (10 units), among others. Ideal for commercial projects or take advantage of the opportunity to completely transform it into a residential apartment building. The arrival of nearby battery factories is likely to make the area promising.

8145 - 8155 Boulevard du Parc-Industriel, Bécancour