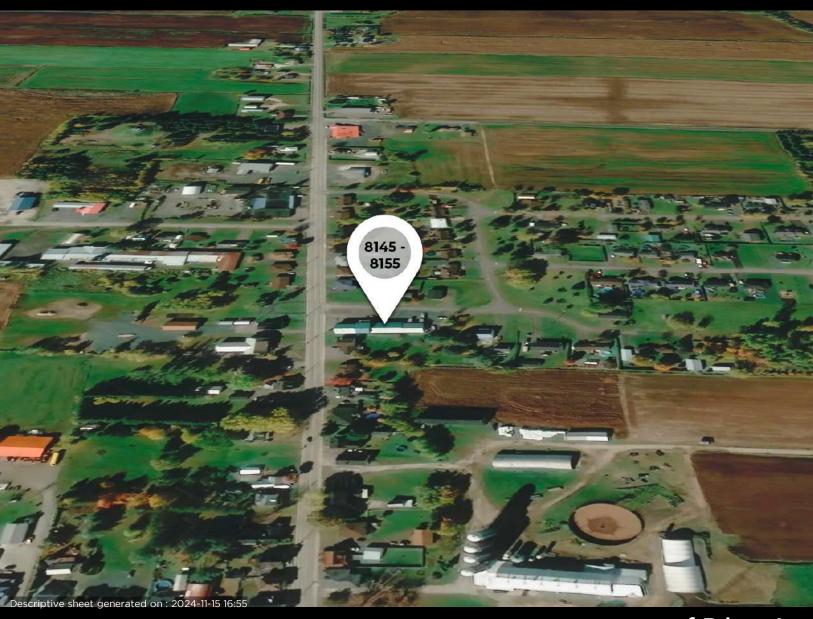

# **PMML**

8145 - 8155 BOULEVARD DU PARC-INDUSTRIEL, BÉCANCOUR

1 UNITS AND 2 COMMERCIAL UNITS

**FOR SALE** 

PMML.CA

f ⊚ in 🖸 🤊

8145 - 8155 Boulevard du Parc-Industriel, Bécancour