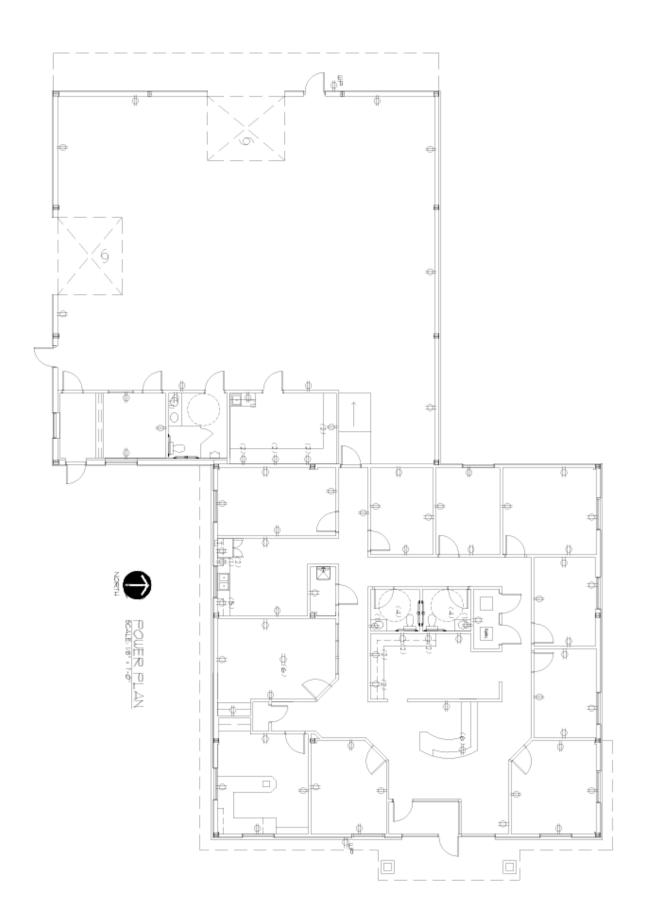

#### **Details**

**Total SF** 6,960 (58% office, 42% warehouse) **Submarket** Southwest

2024 NNNs \$2.73 PSF Cross Streets SW 29th & Meridian

Year Built 2007 Grade Level Doors (2) 12'H X 12'W

Lot Size 1.72 acres Zoning I2 (Moderate Industrial)

#### **Details**

4,000 sf of office space and 2,960 sf of warehouse space. 8 private offices, conference room, break room, IT room, and built in furniture is some areas. 23 car parks in front. Additional concrete parking in fenced in area in back.