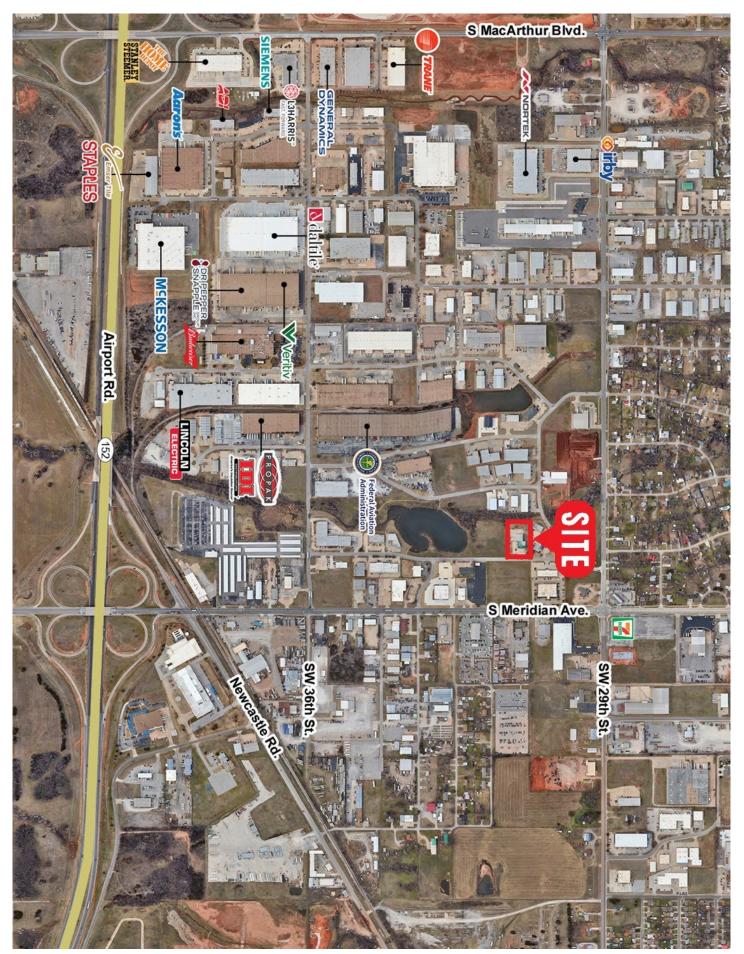

## **Property Overview:**

This property is situated in an amenity-rich area, featuring numerous restaurants and hotels nearby. It is conveniently located just 2 miles south of I-40, approximately 1 mile north of Hwy 152, and less than 5 miles from Will Rogers World Airport.