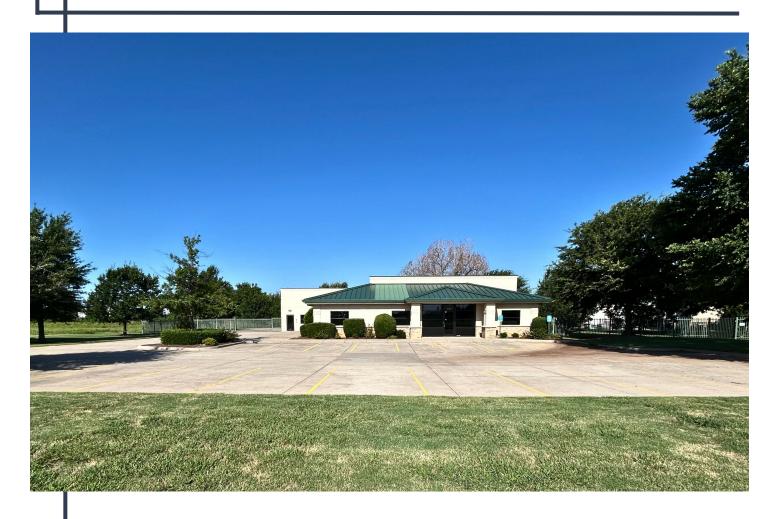

# OFFICE/WAREHOUSE | FOR SALE OR LEASE

3121 Lakeside Dr., Oklahoma City, OK 73179

Asking Price: \$1,350,000

Lease Rate: \$12.00/Sf/Yr NNN

## **Property Overview:**

This property is situated in an amenity-rich area, featuring numerous restaurants and hotels nearby. It is conveniently located just 2 miles south of I-40, approximately 1 mile north of Hwy 152, and less than 5 miles from Will Rogers World Airport.

### Description

Ideal for those seeking the privacy and exclusivity of a single-tenant building, this property offers more office space than a typical industrial facility. With high-quality finishes, plenty of parking, secured outside storage, and ample warehouse space, it provides the perfect balance of seclusion and functionality for your business needs.