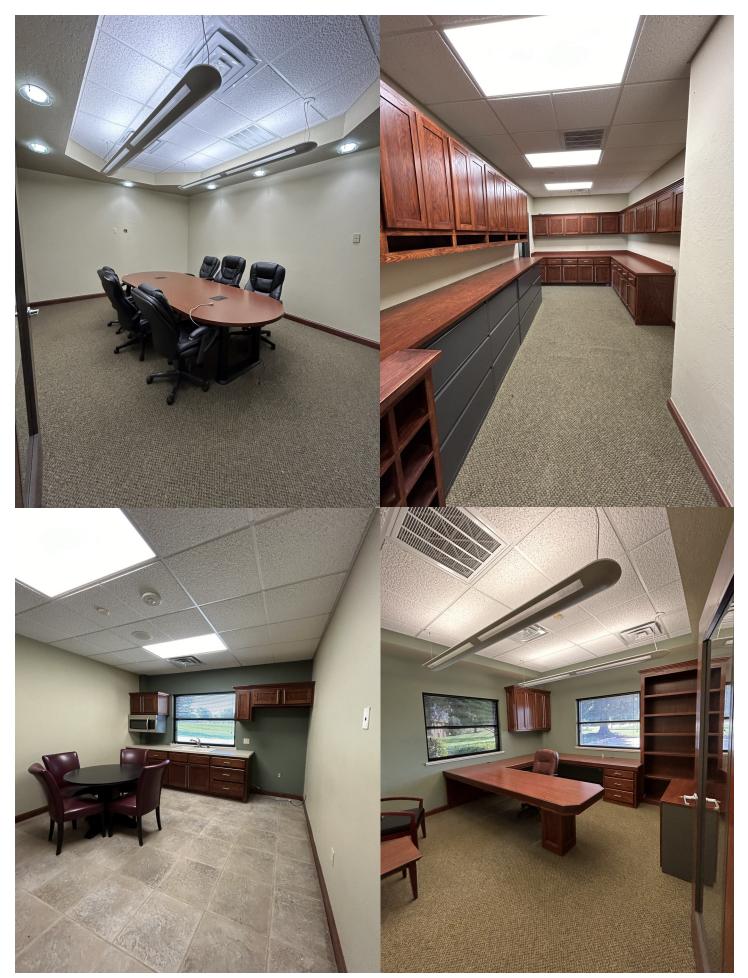

#### **Details**

4,000 sf of office space and 2,960 sf of warehouse space. 8 private offices, conference room, break room, IT room, and built in furniture is some areas. 23 car parks in front. Additional concrete parking in fenced in area in back.

### Description

Ideal for those seeking the privacy and exclusivity of a single-tenant building, this property offers more office space than a typical industrial facility. With high-quality finishes, plenty of parking, secured outside storage, and ample warehouse space, it provides the perfect balance of seclusion and functionality for your business needs.