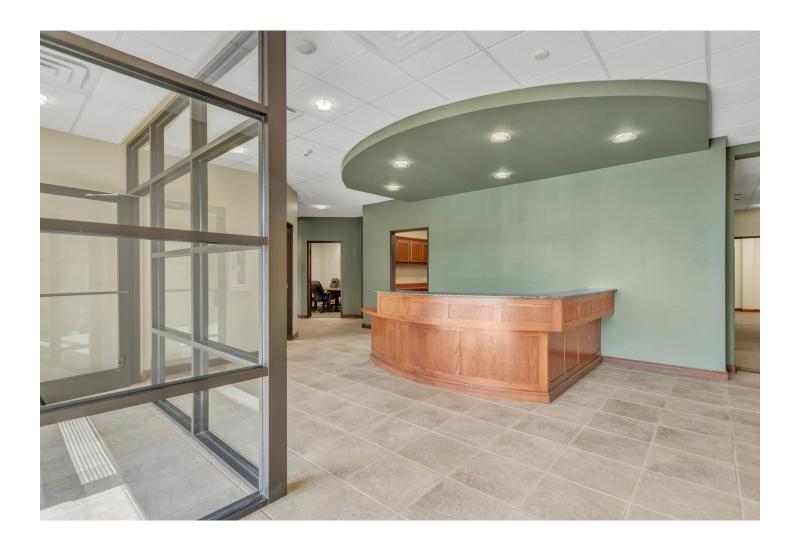

#### **Details**

4,000 sf of office space and 2,960 sf of warehouse space. 8 private offices, conference room, break room, IT room, and built in furniture is some areas. 23 car parks in front. Additional concrete parking in fenced in area in back.

### Description

Ideal for those seeking the privacy and exclusivity of a single-tenant building, this property offers more office space than a typical industrial facility. With high-quality finishes, plenty of parking, secured outside storage, and ample warehouse space, it provides the perfect balance of seclusion and functionality for your business needs.