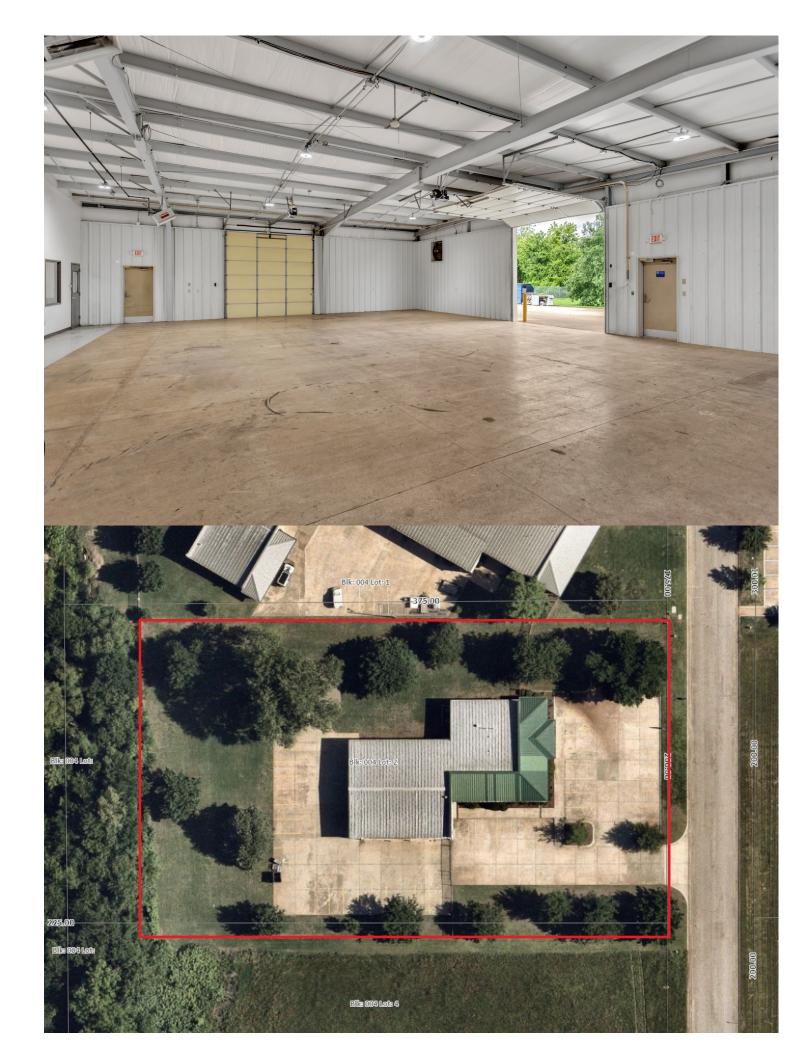

#### **Details**

**Total SF** 6,960 (58% office, 42% warehouse) **Submarket** Southwest

2024 NNNs \$2.73 PSF Cross Streets SW 29th & Meridian

Year Built 2007 Grade Level Doors (2) 12'H X 12'W

Lot Size 1.72 acres Zoning I2 (Moderate Industrial)

#### **Details**

4,000 sf of office space and 2,960 sf of warehouse space. 8 private offices, conference room, break room, IT room, and built in furniture is some areas. 23 car parks in front. Additional concrete parking in fenced in area in back.